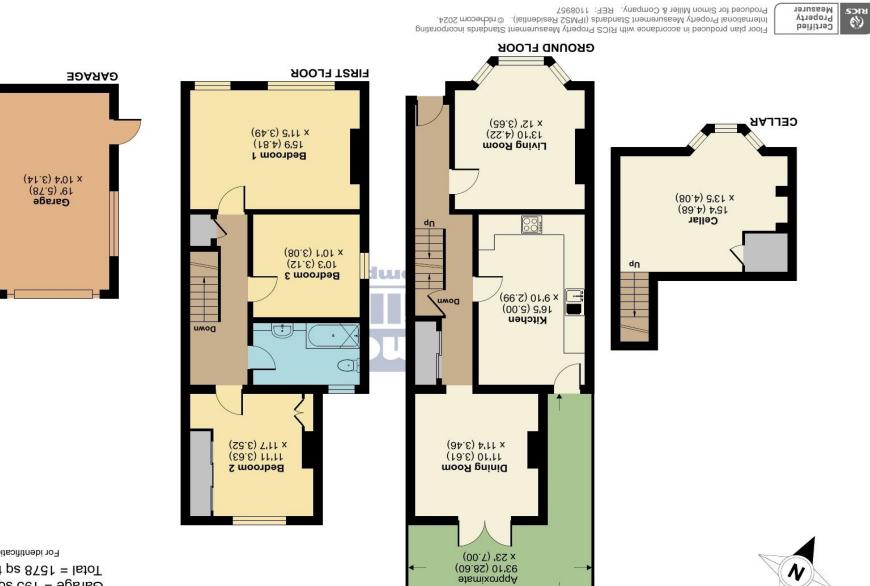

## Cld Tovil Road, Maidstone, ME15

m ps 4.82f / ft ps 2.85f = 1383 pg ft / 128f m ps 1.8f / ft ps 2.9f = 195 pg m ps 2.34f / ft ps 872f = 1578 m ps 2.34f / ft ps 872f = 1578

Garden

səsnoy **ənoj** əm

GUIDE PRICE £350,000 - £375,000

MATERIAL INFORMATION Freehold Council Tax Band: D EPC Report: E Broadband: Superfast, Gfast & Ultrafast

- THREE BEDROOM EDWARDIAN SEMI-DETACHED HOME
- LARGE SINGLE GARAGE & ON ROAD PARKING

- THREE RECEPTION ROOMS AND A CELLAR
- SUNNY ASPECT REAR GARDEN