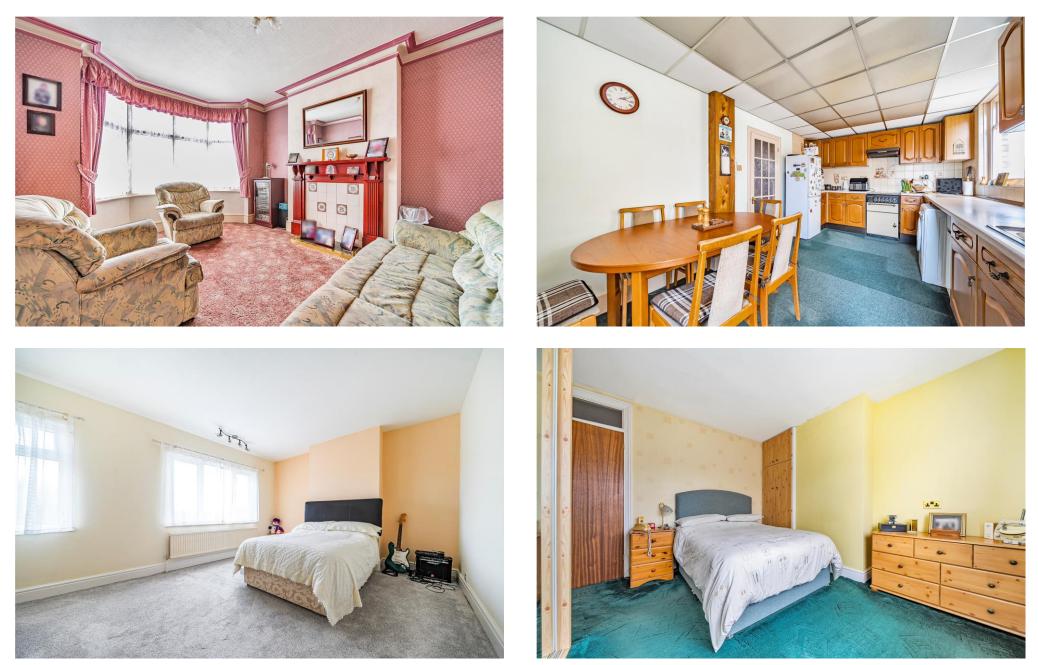

As you approach this rather grand and elevated Edwardian bay fronted home, a sense of days gone by flash before you. Features such as high ceilings, coving and ceiling roses allow you to reminisce about the past.

MATERIAL INFORMATION Freehold Council Tax Band: D EPC Report: E Broadband: Superfast, Gfast & Ultrafast

- THREE BEDROOM EDWARDIAN SEMI-DETACHED HOME
- LARGE SINGLE GARAGE & ON ROAD PARKING

- THREE RECEPTION ROOMS AND A CELLAR
- SUNNY ASPECT REAR GARDEN