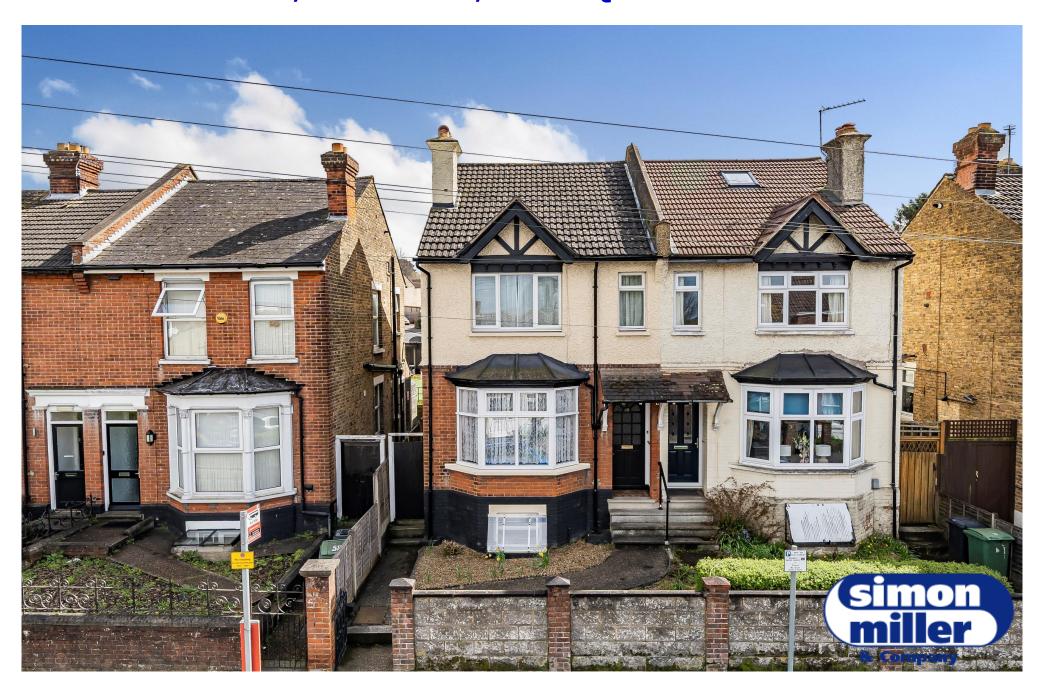

## **60 OLD TOVIL ROAD, MAIDSTONE, ME15 6QF**

As you approach this rather grand and elevated Edwardian bay fronted home, a sense of days gone by flash before you. Features such as high ceilings, coving and ceiling roses allow you to reminisce about the past.

The location is fantastic with all the towns shops and restaurants and other amenities at your fingertips to enjoy.

Lose yourself in the rear garden and make your mark with those green fingers or, simply relax in that favoured, secluded spot with a cherished book.