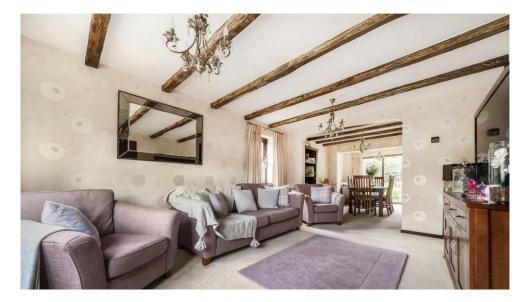

The living room/dinner stretches the depth of the house. There is a lovely kitchen and downstairs WC. Upstairs there are four bedrooms, the master having an ensuite shower room and a family bathroom.

The garden is somewhere to relax and enjoy a barbecue, to make the most of warm weather and time together, for friends and get togethers. We love walking around this home, the finish is delightful, bathroom, shower rooms, cloakroom, all are stylish and striking. It's easy to see why time here has been so special and we look forward to hearing your thoughts on it.