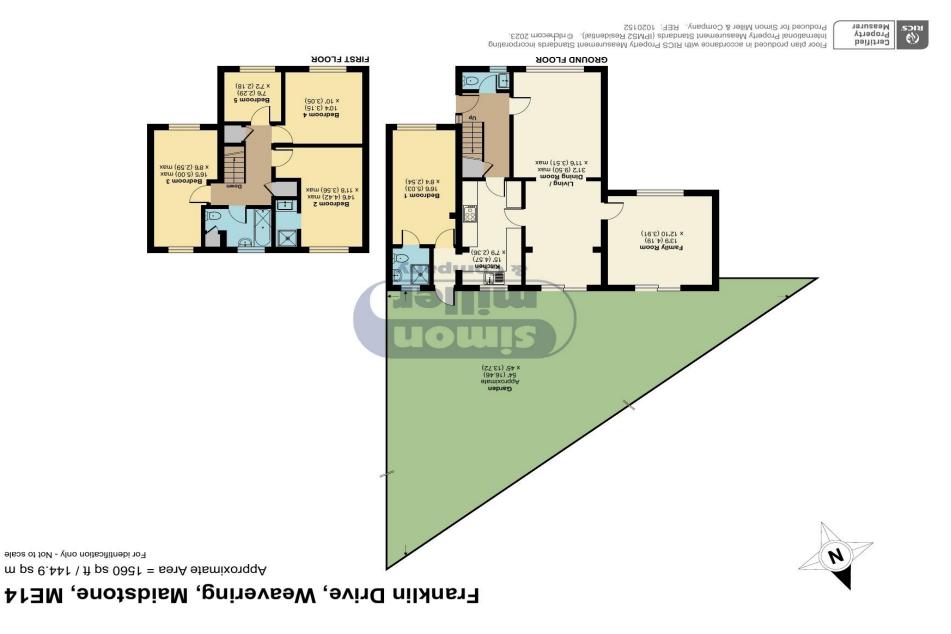

The living room/dinner stretches the depth of the house. There is a lovely kitchen and downstairs WC. Upstairs there are four bedrooms, the master having an ensuite shower room and a family bathroom.

The garden is somewhere to relax and enjoy a barbecue, to make the most of warm weather and time together, for friends and get togethers. We love walking around this home, the finish is delightful, bathroom, shower rooms, cloakroom, all are stylish and striking. It's easy to see why time here has been so special and we look forward to hearing your thoughts on it.