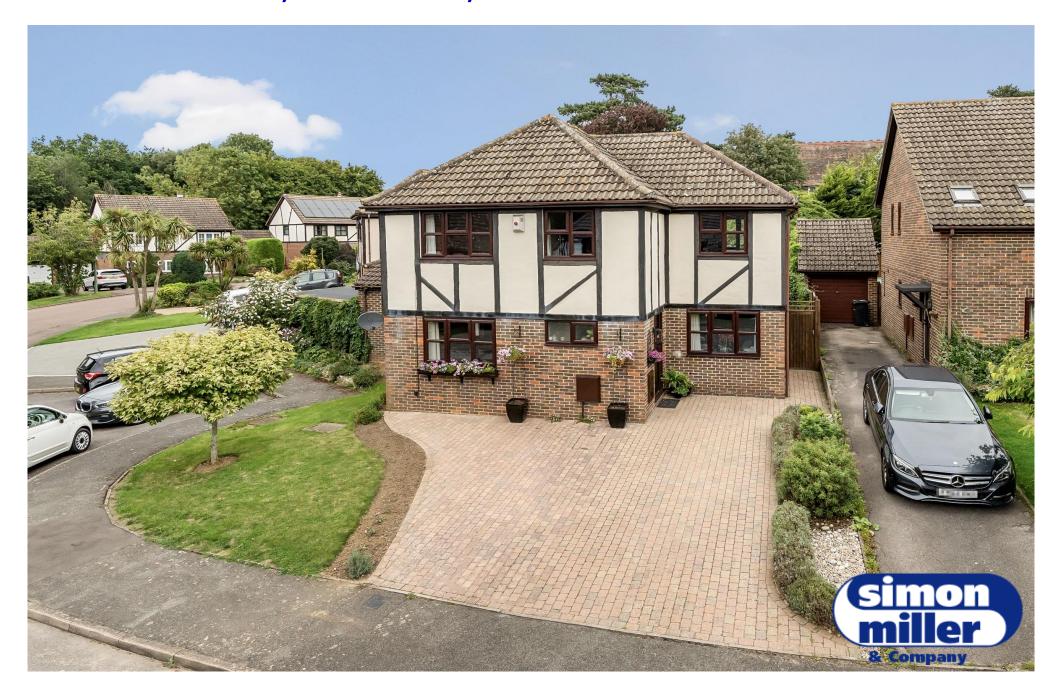

## 44 FRANKLIN DRIVE, WEAVERING, ME14 5SY

This is a detached house where family life blends wonderfully and the location is the key to why they have enjoyed it here so much. There are a number of things that can be enjoyed nearby, walk into the town centre for a meal at a restaurant, walk to the Oak on the Green at Bearsted and if you like a ramble, head to the eighteenth century Black Horse Inn on the Pilgrims Way at Thurnham, it's about three miles and a much enjoyed walk. Much closer to home you have Vinters Valley Nature Reserve, a ninety-acre wildlife oasis and also the wonderful four hundred and fifty acre Mote Park all providing hours of enjoyment and so close to you.