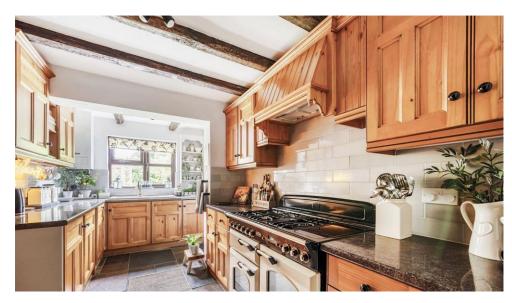

The living room/dinner stretches the depth of the house. There is a lovely kitchen and downstairs WC. Upstairs there are four bedrooms, the master having an ensuite shower room and a family bathroom.

The garden is somewhere to relax and enjoy a barbecue, to make the most of warm weather and time together, for friends and get togethers. We love walking around this home, the finish is delightful, bathroom, shower rooms, cloakroom, all are stylish and striking. It's easy to see why time here has been so special and we look forward to hearing your thoughts on it.