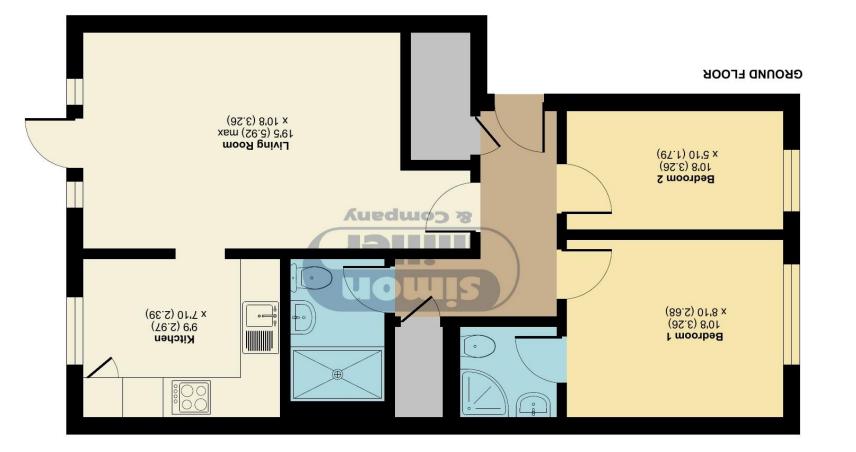

## Buckland Road, Maidstone, ME16

For identification only - Not to scale m pa 6.66 \ ft pa 866 = senA etsmixonqqA

Simon Miller & Company are delighted to bring to the market this spacious two bedroom ground floor apartment. The property offers extremely generous accommodation and comprises entrance hall with storage, a 19' 5" x 10' 8" lounge with access to a separate fitted kitchen. There are two bedrooms overlooking communal gardens. There is a family bathroom.