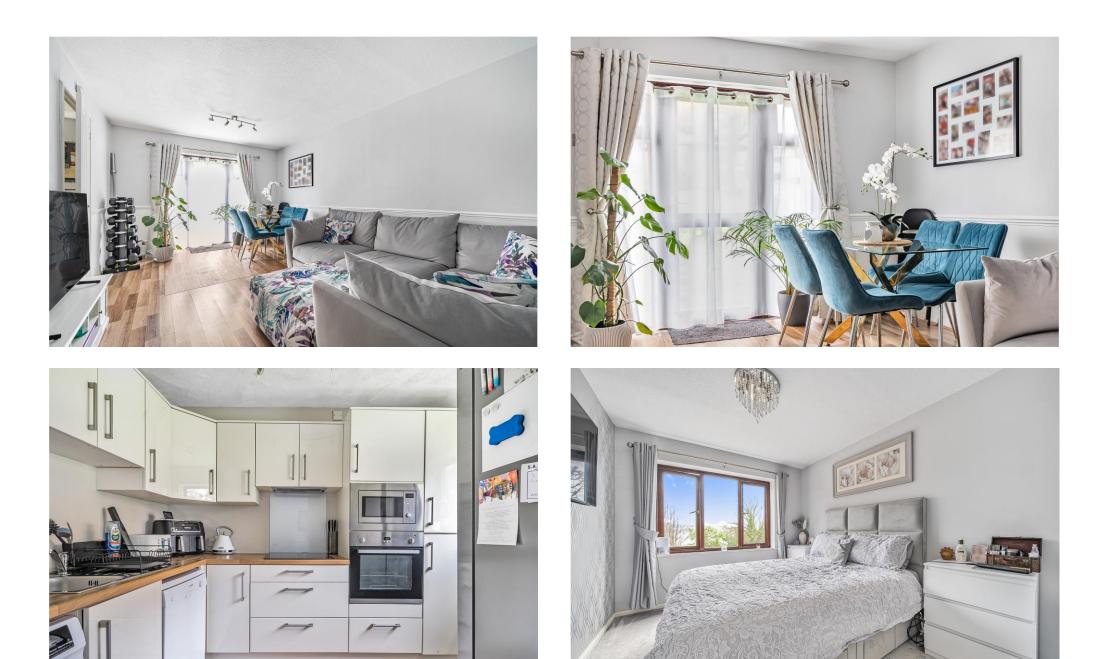

## Buckland Road, Maidstone, ME16

For identification only - Not to scale m pa 6.66 \ ft pa 866 = senA etsmixonqqA

Simon Miller & Company are delighted to bring to the market this spacious two bedroom ground floor apartment. The property offers extremely generous accommodation and comprises entrance hall with storage, a 19' 5" x 10' 8" lounge with access to a separate fitted kitchen. There are two bedrooms overlooking communal gardens. There is a family bathroom.