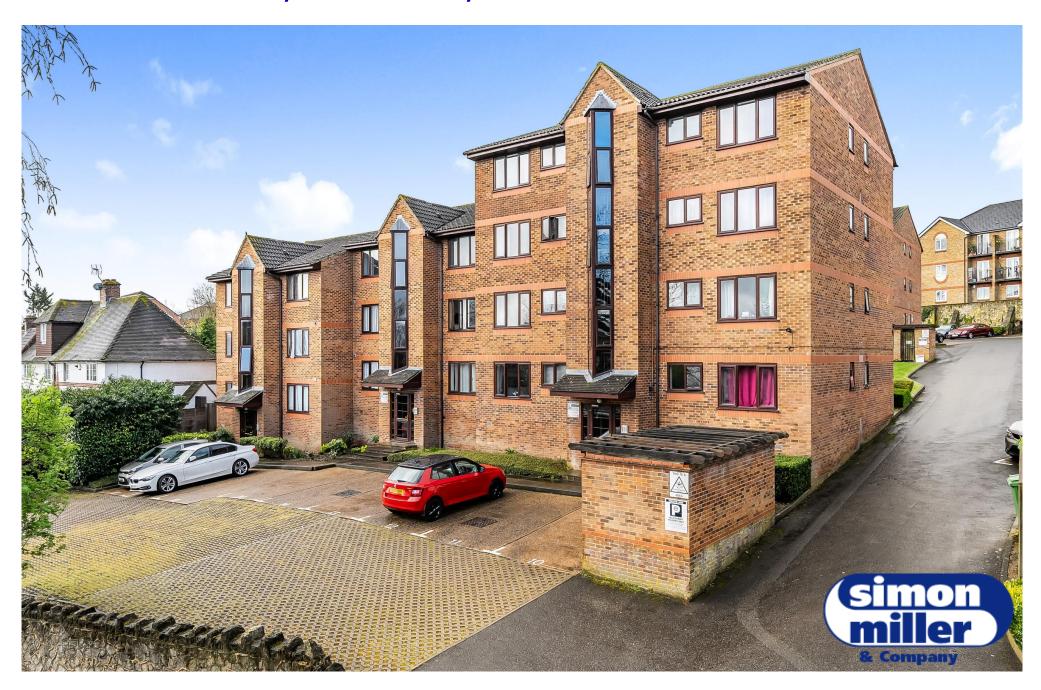

## **1 BIRKDALE COURT, MAIDSTONE, ME16 0UH**

## Buckland Road, Maidstone, ME16

For identification only - Not to scale m pa 6.66 \ ft pa 866 = senA etsmixonqqA

Simon Miller & Company are delighted to bring to the market this spacious two bedroom ground floor apartment. The property offers extremely generous accommodation and comprises entrance hall with storage, a 19' 5" x 10' 8" lounge with access to a separate fitted kitchen. There are two bedrooms overlooking communal gardens. There is a family bathroom.