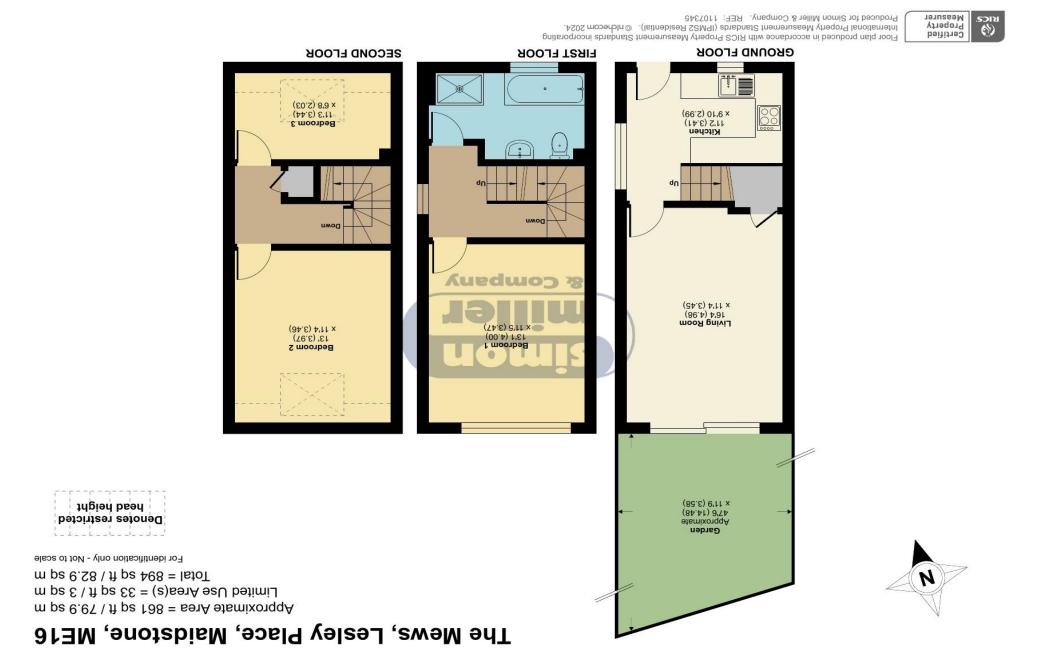

## MATERIAL INFORMATION Freehold Council Tax Band: C EPC Report: D

**Broadband: Standard & Superfast** 

- SUBSTANTIAL TOWN HOUSE WITH ACCOMMODATION ARRANGED OVER THREE FLOORS
- BEAUTIFULLY PRESENTED THROUGHOUT
- SET IN AN ELEVATED CUL DE SAC POSITION

- ALLOCATED PARKING AND CONVENIENCE STORE LOCATED WITHIN THE COMPLEX
- CLOSE TO TOWN CENTRE AND RAILWAY LINKS
- CHAIN FREE