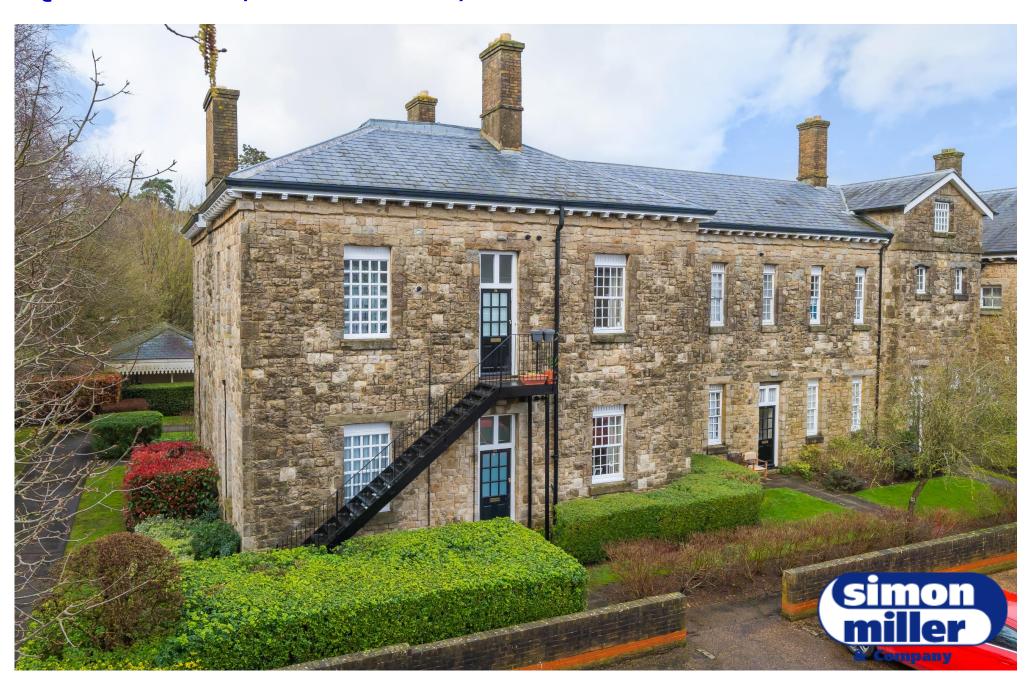

## **36 QUEENS HOUSE, FENNEL CLOSE, ME16 0SZ**

If you are looking to be within easy reach of Maidstone Hospital, this two bedroom first floor maisonette is the ideal home for you. This beautifully presented property offers a very spacious lounge/dining room, quality fitted kitchen, two bedrooms and a modern fitted bathroom. The property also benefits from having allocated parking spaces within this gated development.

- CHAIN FREE
- TWO BEDROOMS
- GRADE II LISTED CHARACTER BUILDING
- HIGH CEILINGS

- ALLOCATED PARKING SPACES
- CLOSE TO MAIDSTONE HOSPITAL
- DELIGHTFUL COURTYARD SETTING
- GREAT COMMUTER LINKS

WA3240 070324BA