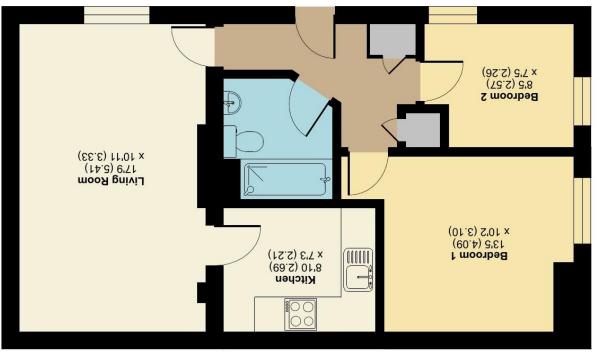

## Queens House, Fennel Close, Maidstone, ME16

Mpproximate Area = 558 pt 1 / 52.8 pt acale For identification only - Not to scale

FIRST FLOOR

Floor plan produced in accordance with RICS Property Measurement Standards incorporating International Property Measurement Standards (IPMS2 Residential). © nichecom 2024. Produced for Simon Miller & Company. REF: 1100300