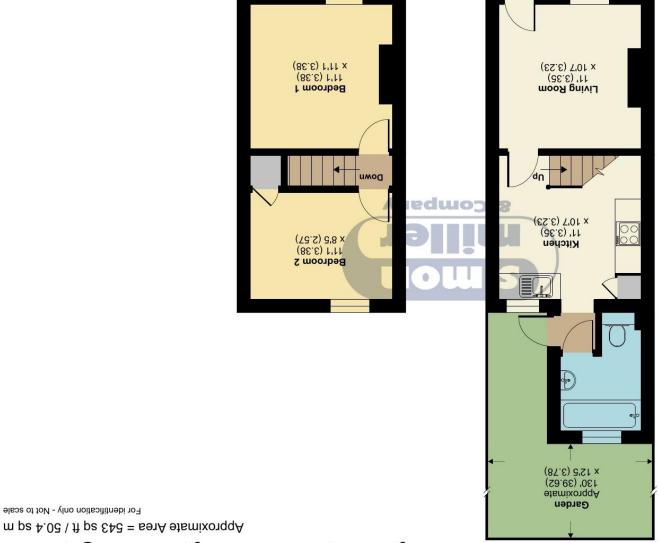

For identification only - Not to scale

FIRST FLOOR

## Hawkenbury Road, Hawkenbury, Tonbridge, TN12

Floor plan produced in accordance with RICS Property Measurement Standards incorporating International Property Measurement Standards (IPMSS Residential). © nitchecom 2024. Produced for Simon Miller & Company. REF: 1096196

**GROUND FLOOR** 

Set in this rural village location is this very well presented, two bedroom, unlisted terraced cottage. The lounge, with engineered wood flooring leads into the modern kitchen/breakfast room, with fitted breakfast bar and range of wall and base units, with the quality three piece bathroom located to the rear. A staircase from the kitchen leads to the first floor landing and the two bedrooms, the master offering exceptional views over fields to the front. The property has been renovated and decorated to a high standard throughout by the current vendors, including new double glazing throughout and rewiring.

Outside, there is a small area of hardstanding to the front and to the rear, exceptional 150' gardens, with Indian sandstone patio area, lawn, timber shed and further decked seating area to the

Located beside the Hawkenbury Inn, this pretty village offers easy access to open farmland, with a footpath located opposite the property, with the larger village of Staplehurst only a short drive away, with its range of local shops, Sainsburys' supermarket and mainline train station offering regular services into London. The County Town of Maidstone is approximately 9 miles away, with its greater range of shopping, transport and leisure facilities.