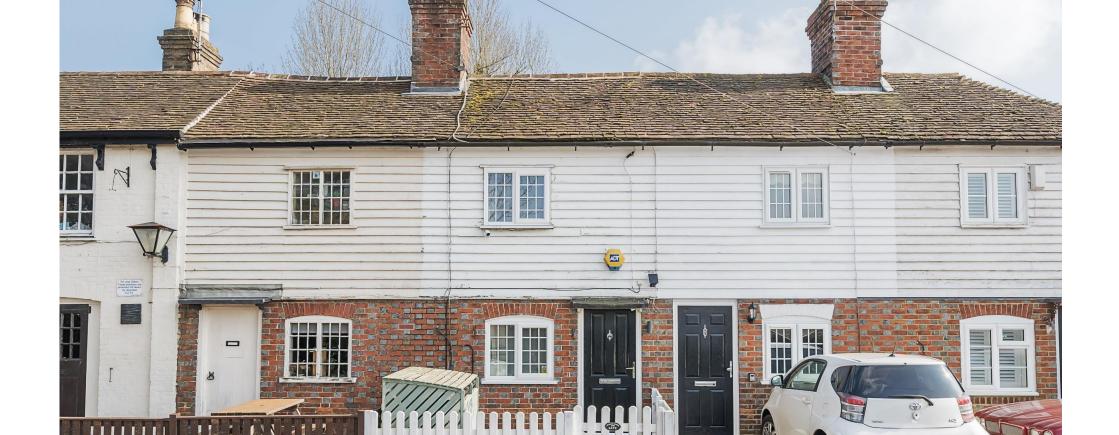

# **2 HARE AND HOUNDS COTTAGES, TN12 0DZ**

## Hawkenbury Road, Hawkenbury, Tonbridge, TN12

Floor plan produced in accordance with RICS Property Measurement Standards incorporating International Property Measurement Standards (IPMSS Residential). © nitchecom 2024. Produced for Simon Miller & Company. REF: 1096196

**GROUND FLOOR** 

Set in this rural village location is this very well presented, two bedroom, unlisted terraced cottage. The lounge, with engineered wood flooring leads into the modern kitchen/breakfast room, with fitted breakfast bar and range of wall and base units, with the quality three piece bathroom located to the rear. A staircase from the kitchen leads to the first floor landing and the two bedrooms, the master offering exceptional views over fields to the front. The property has been renovated and decorated to a high standard throughout by the current vendors, including new double glazing throughout and rewiring.