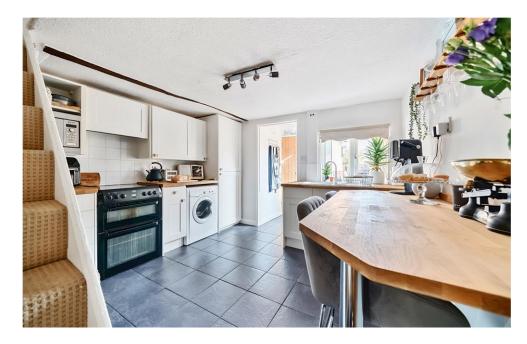

**GROUND FLOOR** 

Set in this rural village location is this very well presented, two bedroom, unlisted terraced cottage. The lounge, with engineered wood flooring leads into the modern kitchen/breakfast room, with fitted breakfast bar and range of wall and base units, with the quality three piece bathroom located to the rear. A staircase from the kitchen leads to the first floor landing and the two bedrooms, the master offering exceptional views over fields to the front. The property has been renovated and decorated to a high standard throughout by the current vendors, including new double glazing throughout and rewiring.