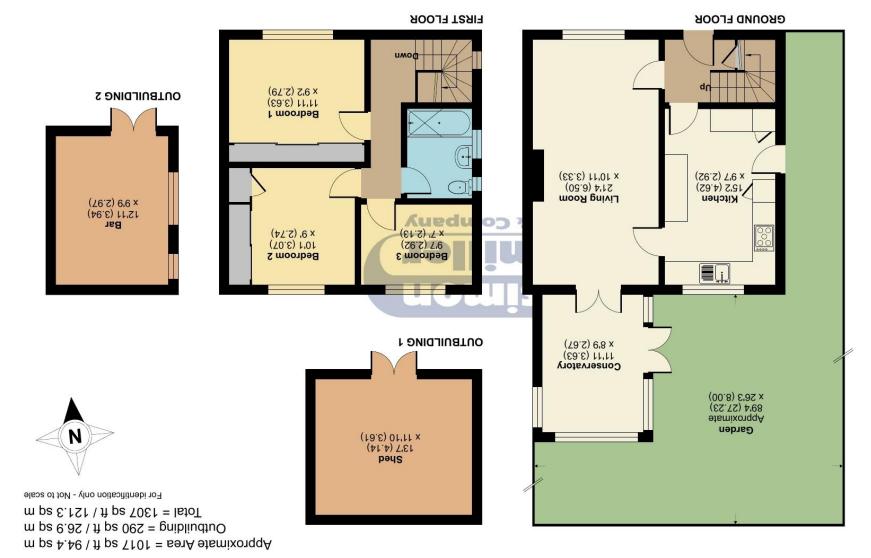

## Church Green, Staplehurst, Tonbridge, TM12

Located in this quiet turning, close to the centre of the village is this deceptive, very well presented family home. With a spacious lounge leading to the conservatory/dining room and modern fitted kitchen with breakfast bar beside, upstairs, there are three good sized bedrooms and a modern three piece bathroom suite. Outside, there is off street parking for three cars to the front and to the rear, 90' mature south facing gardens leading to a large timber summerhouse, a great place for entertaining.

- QUALITY FAMILY ROOM
- OFF STREET PARKING FOR THREE CARS
- 90' SOUTH FACING GARDEN
- CLOSE TO LOCAL SHOPS