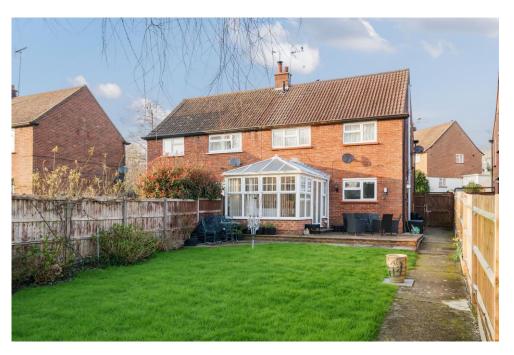

## Church Green, Staplehurst, Tonbridge, TM12

Located in this quiet turning, close to the centre of the village is this deceptive, very well presented family home. With a spacious lounge leading to the conservatory/dining room and modern fitted kitchen with breakfast bar beside, upstairs, there are three good sized bedrooms and a modern three piece bathroom suite. Outside, there is off street parking for three cars to the front and to the rear, 90' mature south facing gardens leading to a large timber summerhouse, a great place for entertaining.

- QUALITY FAMILY ROOM
- OFF STREET PARKING FOR THREE CARS
- 90' SOUTH FACING GARDEN
- CLOSE TO LOCAL SHOPS