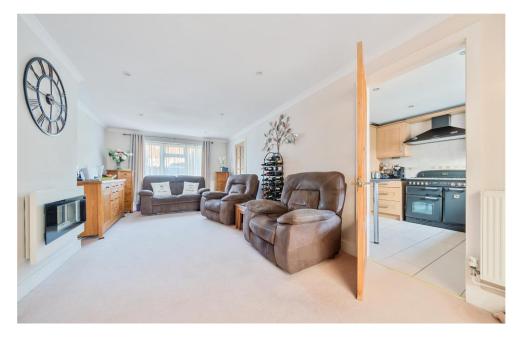

## Church Green, Staplehurst, Tonbridge, TM12

Located in this quiet turning, close to the centre of the village is this deceptive, very well presented family home. With a spacious lounge leading to the conservatory/dining room and modern fitted kitchen with breakfast bar beside, upstairs, there are three good sized bedrooms and a modern three piece bathroom suite. Outside, there is off street parking for three cars to the front and to the rear, 90' mature south facing gardens leading to a large timber summerhouse, a great place for entertaining.

## **MATERIAL INFORMATION**

Freehold
Council Tax Band (C)
EPC Report (D)
Broadband: Superfast & Standard

- WELL PRESENTED FAMILY HOME
- SPACIOUS LOUNGE
- MODERN FITTED KITCHEN/BREAKFAST ROOM
- CONSERVATORY/DINING ROOM
- THREE BEDROOMS