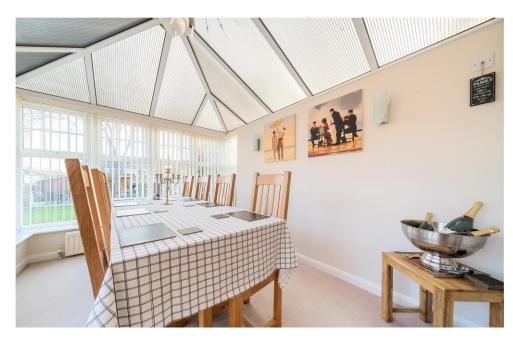

## Church Green, Staplehurst, Tonbridge, TM12

Located in this quiet turning, close to the centre of the village is this deceptive, very well presented family home. With a spacious lounge leading to the conservatory/dining room and modern fitted kitchen with breakfast bar beside, upstairs, there are three good sized bedrooms and a modern three piece bathroom suite. Outside, there is off street parking for three cars to the front and to the rear, 90' mature south facing gardens leading to a large timber summerhouse, a great place for entertaining.

## **MATERIAL INFORMATION**

Freehold
Council Tax Band (C)
EPC Report (D)
Broadband: Superfast & Standard

- WELL PRESENTED FAMILY HOME
- SPACIOUS LOUNGE
- MODERN FITTED KITCHEN/BREAKFAST ROOM
- CONSERVATORY/DINING ROOM
- THREE BEDROOMS