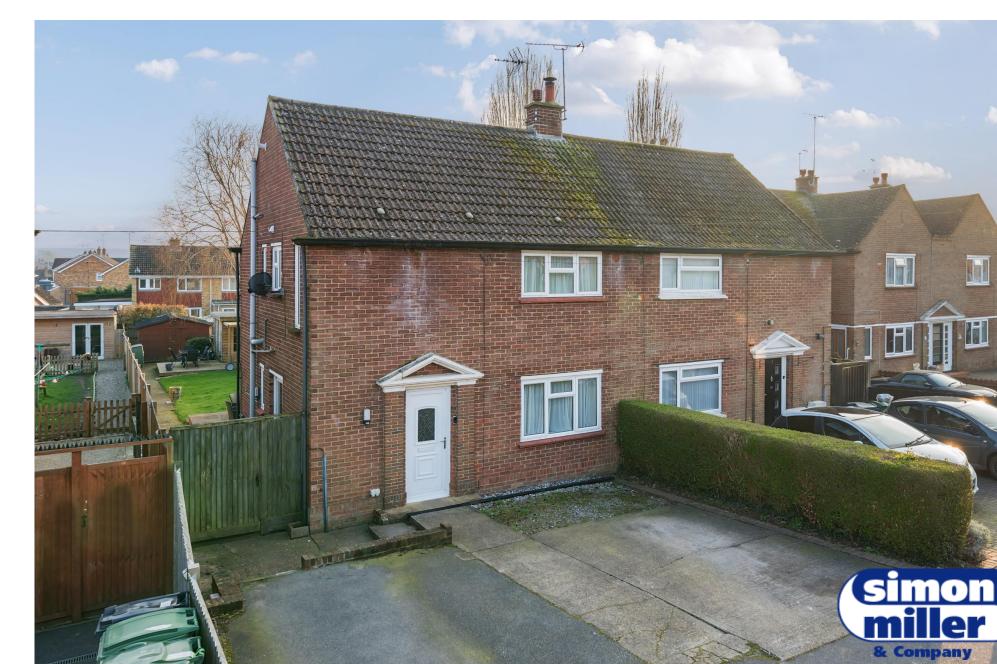

## **60 CHURCH GREEN, STAPLEHURST, TN12 0BE**

## Church Green, Staplehurst, Tonbridge, TM12

Located in this quiet turning, close to the centre of the village is this deceptive, very well presented family home. With a spacious lounge leading to the conservatory/dining room and modern fitted kitchen with breakfast bar beside, upstairs, there are three good sized bedrooms and a modern three piece bathroom suite. Outside, there is off street parking for three cars to the front and to the rear, 90' mature south facing gardens leading to a large timber summerhouse, a great place for entertaining.