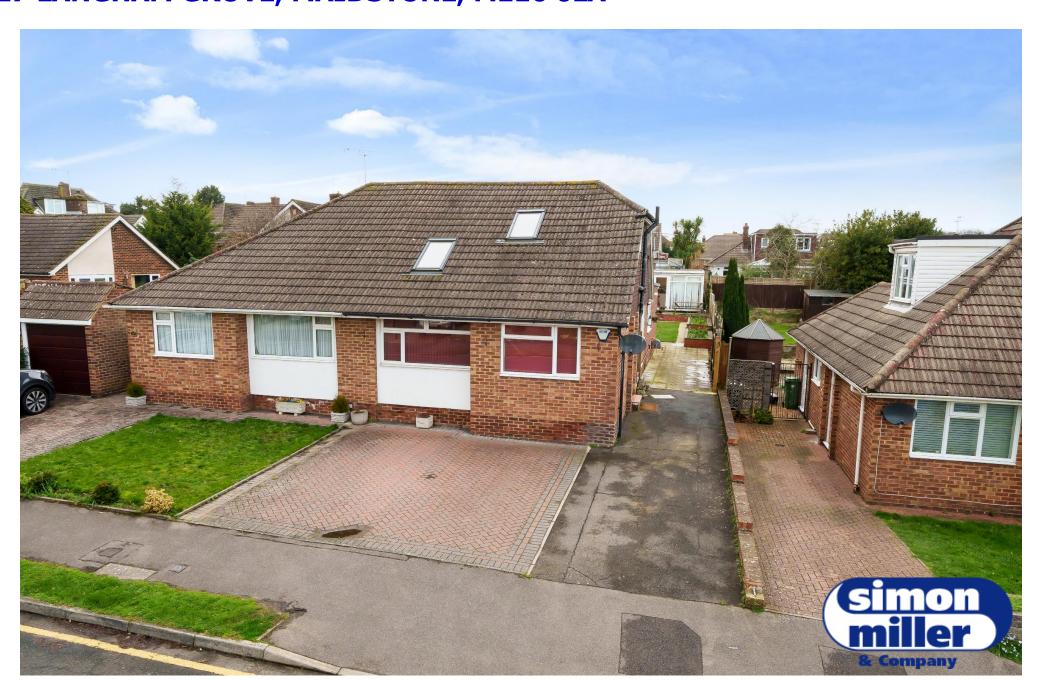

## GUIDE PRICE £475,000 - £500,000 17 LANGHAM GROVE, MAIDSTONE, ME16 OLA EPC RATING: D

Simon Miller & Company are pleased to offer this well presented four bedroom chalet bungalow. On the ground floor there are three bedrooms and a bathroom. There is a dinning room and large extended lounge and separate kitchen, both with doors opening out to the rear garden. Upstairs there is bedroom four along with a separate shower room and eves storage. Outside the rear garden is mainly laid to lawn with flower and shrub beds. To the front there is off street parking for several vehicles.