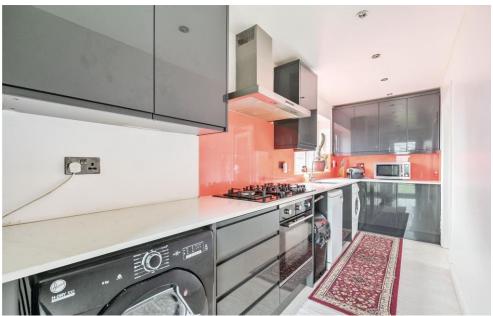

## GUIDE PRICE £475,000 - £500,000 17 LANGHAM GROVE, MAIDSTONE, ME16 OLA EPC RATING: D

Simon Miller & Company are pleased to offer this well presented four bedroom chalet bungalow. On the ground floor there are three bedrooms and a bathroom. There is a dinning room and large extended lounge and separate kitchen, both with doors opening out to the rear garden. Upstairs there is bedroom four along with a separate shower room and eves storage. Outside the rear garden is mainly laid to lawn with flower and shrub beds. To the front there is off street parking for several vehicles.

Freehold
Council Tax Band (D)
EPC Report (D)

- FOUR BEDROOM CHALET BUNGALOW
- OFF ROAD PARKING FOR SEVERAL CARS
- LARGE EXTENSION TO REAR
- MODERN KITCHEN AND BATHROOMS

- SUMMER HOUSE WITH POWER
- POPULAR AND SOUGHT AFTER LOCATION
- CHAIN FREE