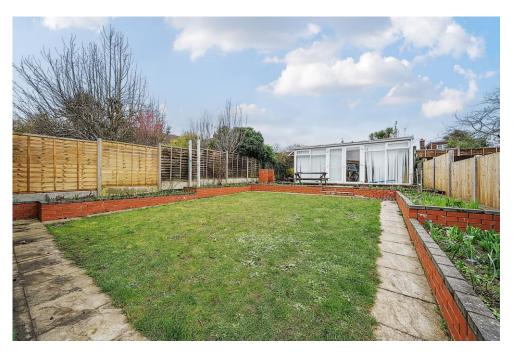

## GUIDE PRICE £475,000 - £500,000 17 LANGHAM GROVE, MAIDSTONE, ME16 OLA EPC RATING: D

Simon Miller & Company are pleased to offer this well presented four bedroom chalet bungalow. On the ground floor there are three bedrooms and a bathroom. There is a dinning room and large extended lounge and separate kitchen, both with doors opening out to the rear garden. Upstairs there is bedroom four along with a separate shower room and eves storage. Outside the rear garden is mainly laid to lawn with flower and shrub beds. To the front there is off street parking for several vehicles.

Freehold
Council Tax Band (D)
EPC Report (D)

- FOUR BEDROOM CHALET BUNGALOW
- OFF ROAD PARKING FOR SEVERAL CARS
- LARGE EXTENSION TO REAR
- MODERN KITCHEN AND BATHROOMS

- SUMMER HOUSE WITH POWER
- POPULAR AND SOUGHT AFTER LOCATION
- CHAIN FREE