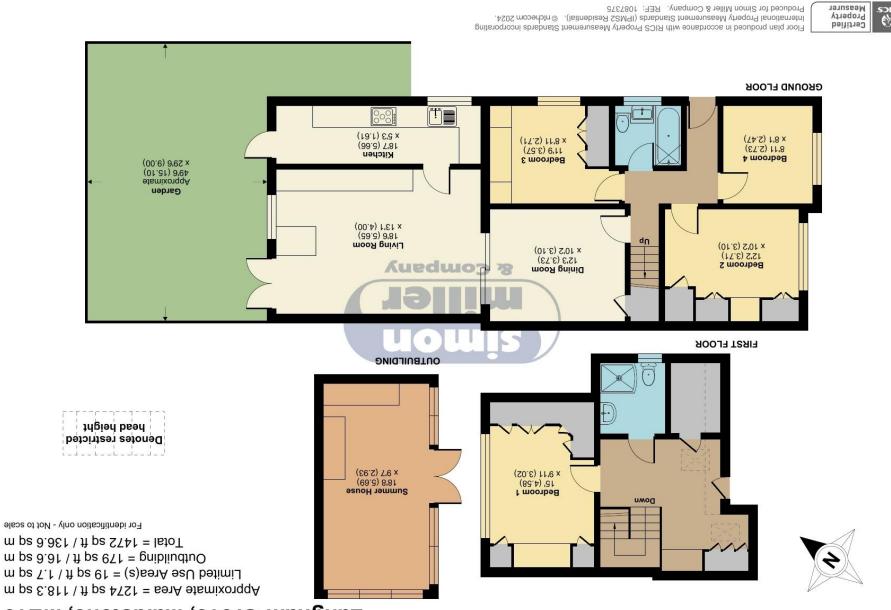

Freehold
Council Tax Band (D)
EPC Report (D)

- FOUR BEDROOM CHALET BUNGALOW
- OFF ROAD PARKING FOR SEVERAL CARS
- LARGE EXTENSION TO REAR
- MODERN KITCHEN AND BATHROOMS

- SUMMER HOUSE WITH POWER
- POPULAR AND SOUGHT AFTER LOCATION
- CHAIN FREE