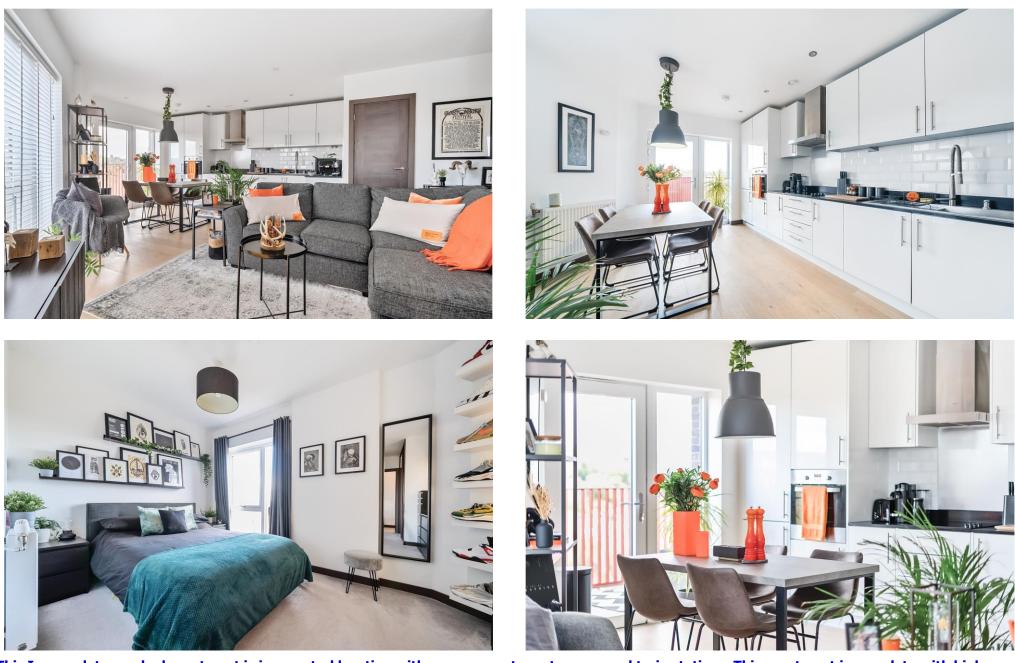

This Immaculate one bed apartment is in a central location with easy access to motorways and train stations. This apartment is complete with high spec integrated appliances from kettle tap to digital bathroom mirrors. Internally the property offers contemporary bathroom, large double bedroom with a double integrated wardrobe, an open plan kitchen diner/living room and a spacious external balcony.