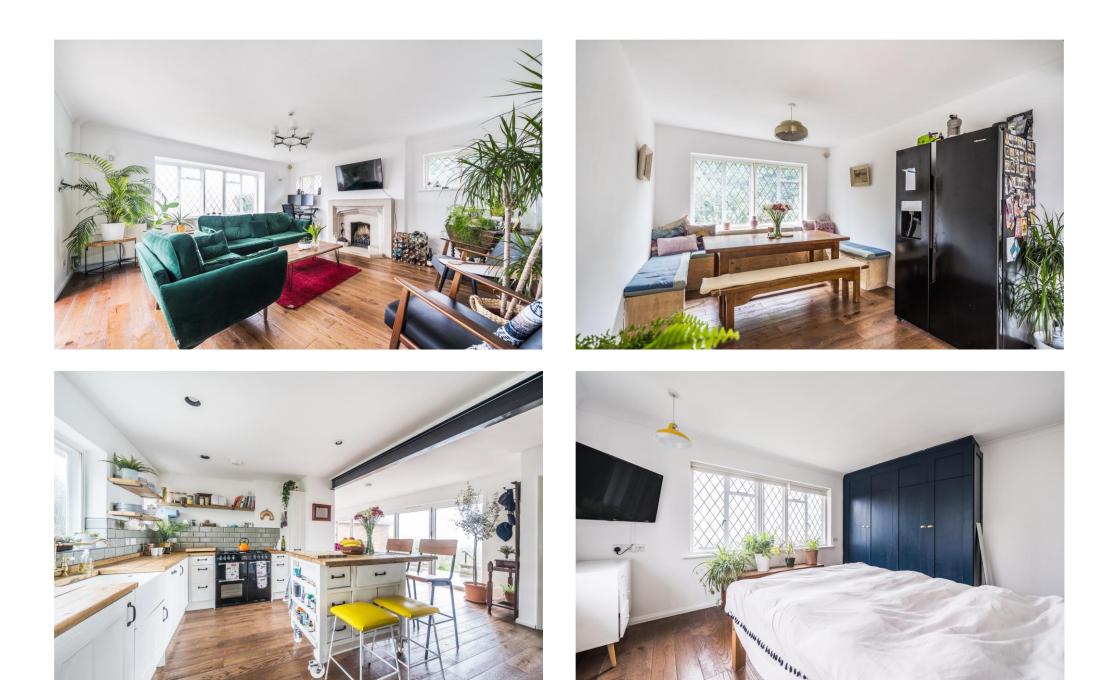

This detached bungalow has been rearranged and refurbished by our sellers to now provide stunning accommodation throughout. With 1555 sq ft the U-shaped layout is flexible and can be adapted to suit the individual needs of bedrooms and reception rooms.

From Chart Road, the driveway has parking for 4-5 cars and terminates at the detached single garage. A pathway and steps down the side of the garage lead to the entrance door to the property.

All of the rooms are bright with large windows taking in the views. On the eastern side of the property, the main bedroom has a vast ensuite shower room and two further large bedrooms and a family bathroom, with a separate WC. There is s separate living room and large open plan kitchen/Dinning space