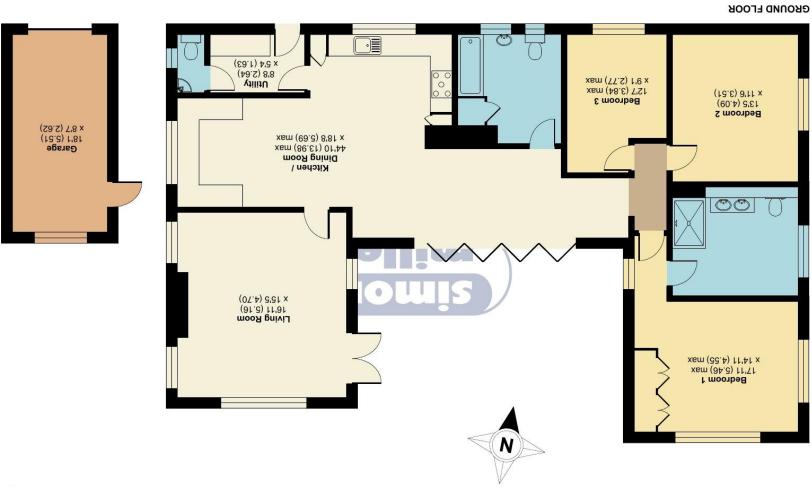

## TAKE A LOOK AT: WWW.SIMONMILLER.CO.UK

Floor plan produced in accordance with RICS Property Mesaurement Standards incorporating International Property Mesaurement Standards (IPMSS Residential). © nichecom 2024. Produced for Simon Miller & Company. REF: 1083796 səsnoy **ənoj** əm

This detached bungalow has been rearranged and refurbished by our sellers to now provide stunning accommodation throughout. With 1555 sq ft the U-shaped layout is flexible and can be adapted to suit the individual needs of bedrooms and reception rooms.

From Chart Road, the driveway has parking for 4-5 cars and terminates at the detached single garage. A pathway and steps down the side of the garage lead to the entrance door to the property.

All of the rooms are bright with large windows taking in the views. On the eastern side of the property, the main bedroom has a vast ensuite shower room and two further large bedrooms and a family bathroom, with a separate WC. There is s separate living room and large open plan kitchen/Dinning space