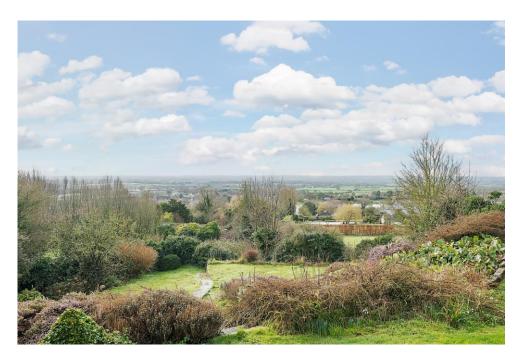

The beautiful tiered and landscaped garden can be viewed and accessed from all sides of the property. A sheltered paved terrace is located at the rear of the family room and sitting room where the stunning panoramic views can be enjoyed. The established flowerbeds have been filled with shrubs, perennials, heathers and bulbs to give all year colour.