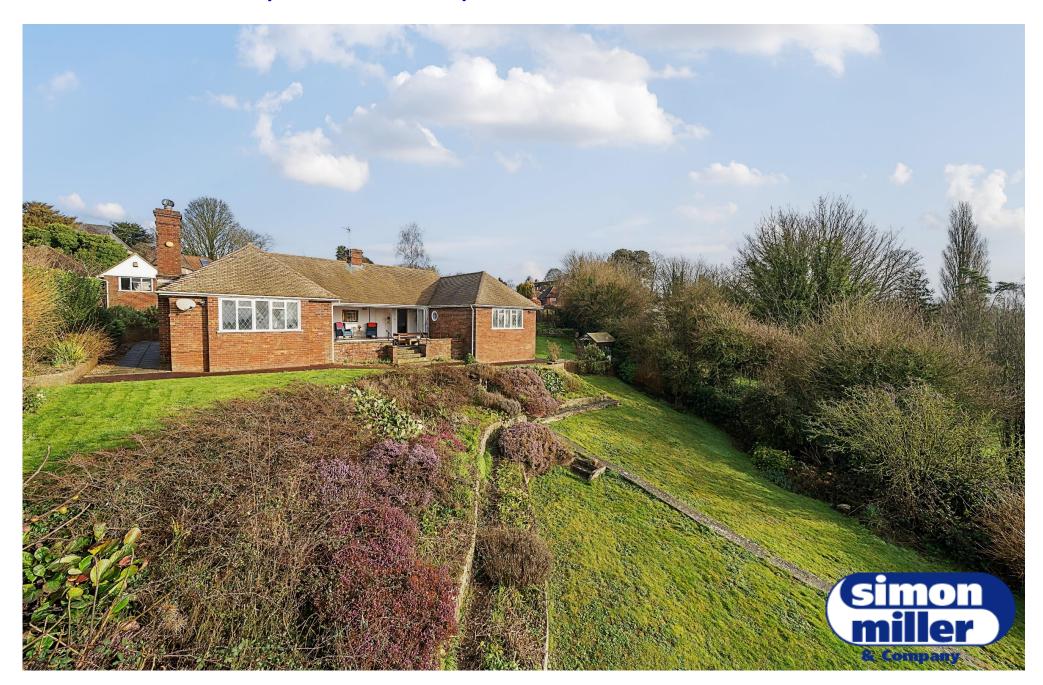

This detached bungalow has been rearranged and refurbished by our sellers to now provide stunning accommodation throughout. With 1555 sq ft the U-shaped layout is flexible and can be adapted to suit the individual needs of bedrooms and reception rooms.

From Chart Road, the driveway has parking for 4-5 cars and terminates at the detached single garage. A pathway and steps down the side of the garage lead to the entrance door to the property.

All of the rooms are bright with large windows taking in the views. On the eastern side of the property, the main bedroom has a vast ensuite shower room and two further large bedrooms and a family bathroom, with a separate WC. There is s separate living room and large open plan kitchen/Dinning space

The beautiful tiered and landscaped garden can be viewed and accessed from all sides of the property. A sheltered paved terrace is located at the rear of the family room and sitting room where the stunning panoramic views can be enjoyed. The established flowerbeds have been filled with shrubs, perennials, heathers and bulbs to give all year colour.