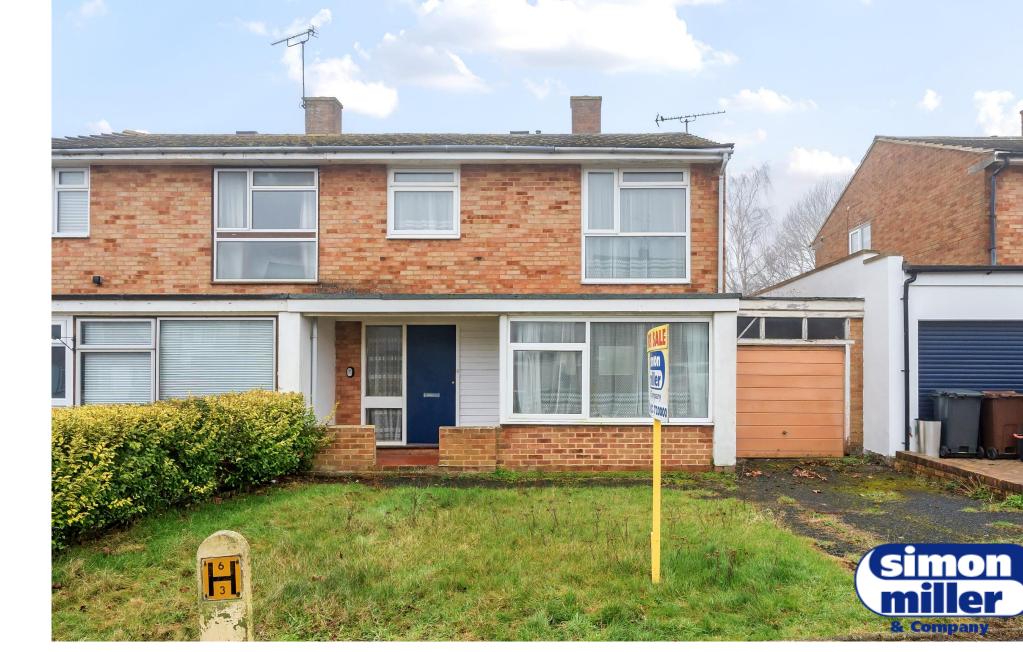

## 47 MARYLAND DRIVE, MAIDSTONE, ME16 9EN

## GUIDE PRICE £350,000 - £375,000 EPC RATING:

Offered chain free is this three bedroom semi-detached family home. In need of some cosmetic improvement the property provides spacious accommodation throughout. Externally the property enjoys a good sized rear garden and a driveway to the front providing ample parking and access to the tandem garage.

## Freehold Council Tax Band (D) EPC Report

- CHAIN FREE
- SEMI-DETACHED HOUSE
- TANDEM GARAGE & OFF STREET PARKING

- THREE BEDROOMS
- GOOD SIZED REAR GARDEN
- SOUGHT AFTER LOCATION