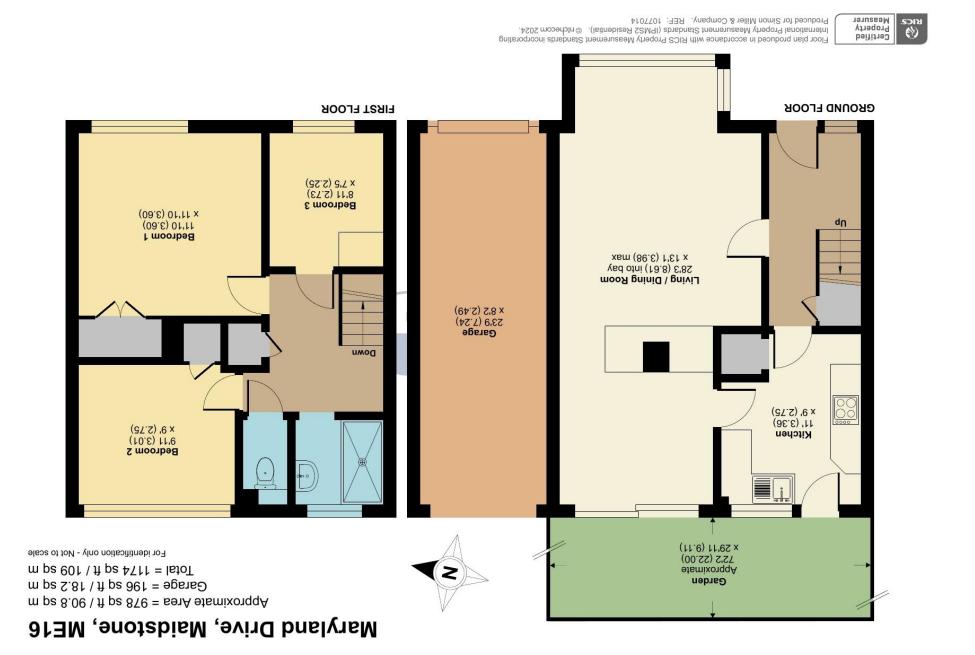

## GUIDE PRICE £350,000 - £375,000 EPC RATING:

Offered chain free is this three bedroom semi-detached family home. In need of some cosmetic improvement the property provides spacious accommodation throughout. Externally the property enjoys a good sized rear garden and a driveway to the front providing ample parking and access to the tandem garage.

## Freehold Council Tax Band (D) EPC Report

- CHAIN FREE
- SEMI-DETACHED HOUSE
- TANDEM GARAGE & OFF STREET PARKING

- THREE BEDROOMS
- GOOD SIZED REAR GARDEN
- SOUGHT AFTER LOCATION