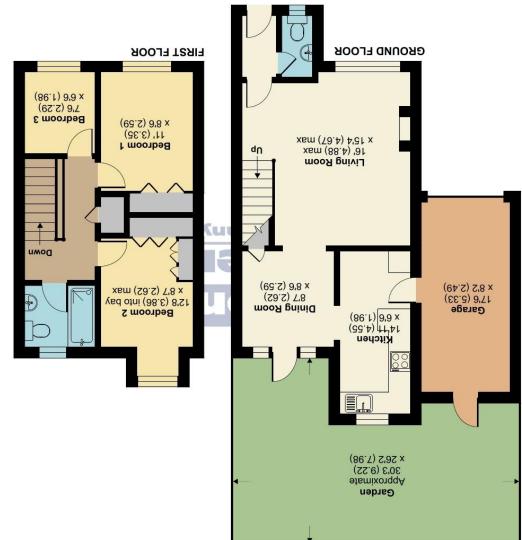

### Downs Close, Headcorn, Ashford, TU27

m ps  $6.08 \ ft$  ps  $888 = 898 \ ft$  ps proximite Area =  $868 \ st$  ft  $13.2 \ st$  m ps  $2.51 \ ft$  ps  $245 = 142 \ st$  m ps  $8.69 \ ft$  ps  $0101 \ st$  ps  $8.69 \ rt$  ps  $0101 \ st$  ps  $1010 \ st$  ps  $1000 \ st$  ps

Floor plan produced in accordance with RICS Property Measurement Standards incorporating International Property Measurement Standards (IPMS2 Residential). © nichecom 2023. Produced for Simon Miller & Company. REF: 1063891