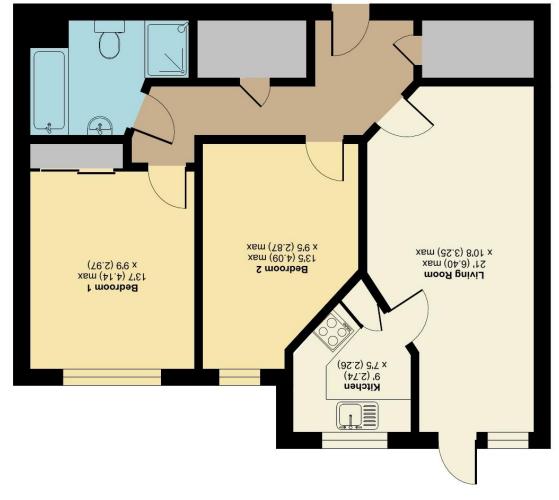

## **ВЕОПИВ FLOOR**

**ASKING PRICE £265,000** 

PRIVATE

**EPC RATING: B** 

# 2 CULPEPER COURT, NORTH STREET, TN27 9NN

Presented in good condition throughout, this ground floor two double bedroom retirement apartment is located almost in the heart of the village and offers generous living accommodation in this popular McCarthy & Stone development. The property benefits from an on site house manager, offering residents security and peace of mind, and an emergency call system, if required, whilst still offering independent living.

## **MATERIAL INFORMATION**

Council Tax Band EPC Report

- RARELY AVAILABLE GROUND FLOOR RETIREMENT APARTMENT
- TWO DOUBLE BEDROOMS
- SOUTHERLY ASPECT LOUNGE WITH DOOR ONTO PATIO AREA
- COMMUNAL LOUNGE WITH KITCHENETTE
- ON SITE HOUSE MANAGER

- FITTED KITCHEN
- FOUR PIECE BATHROOM SUITE
- BEAUTIFULLY MAINTAINED GARDENS
- CENTRAL VILLAGE LOCATION
- GUEST APARTMENT AVAILABLE

JB1232 171123HE