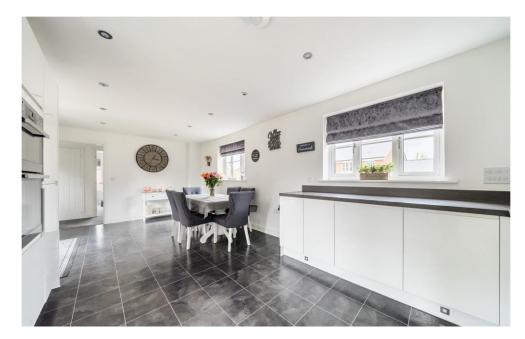

A bright welcoming hallway leads onto all areas of the ground floor and includes access to a downstairs WC. Both the living room and the large kitchen/diner give access to the rear garden by way of French doors.