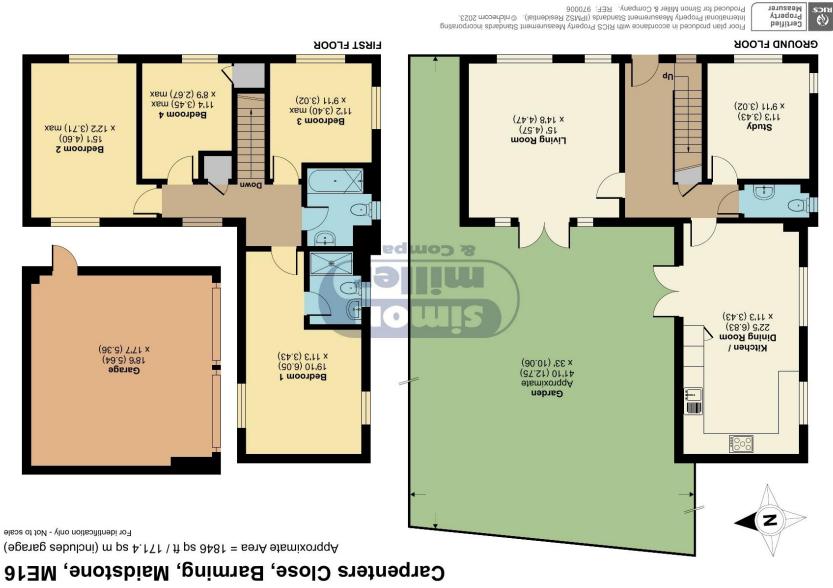

A bright welcoming hallway leads onto all areas of the ground floor and includes access to a downstairs WC. Both the living room and the large kitchen/diner give access to the rear garden by way of French doors.

Upstairs, off a central landing there are four double bedrooms, the master boasting an en-suite plus an additional family bathroom.

The rear garden is a good size, with both a patio and lawned area. There is a further benefit of a double garage which can be accessed directly from the rear garden.