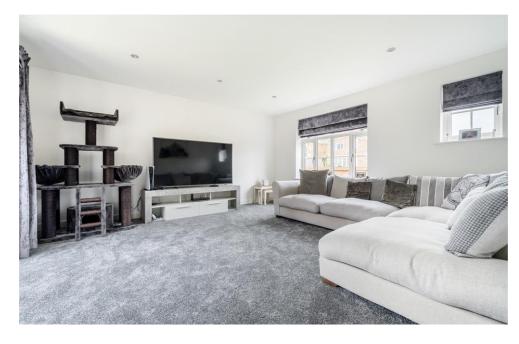

A bright welcoming hallway leads onto all areas of the ground floor and includes access to a downstairs WC. Both the living room and the large kitchen/diner give access to the rear garden by way of French doors.