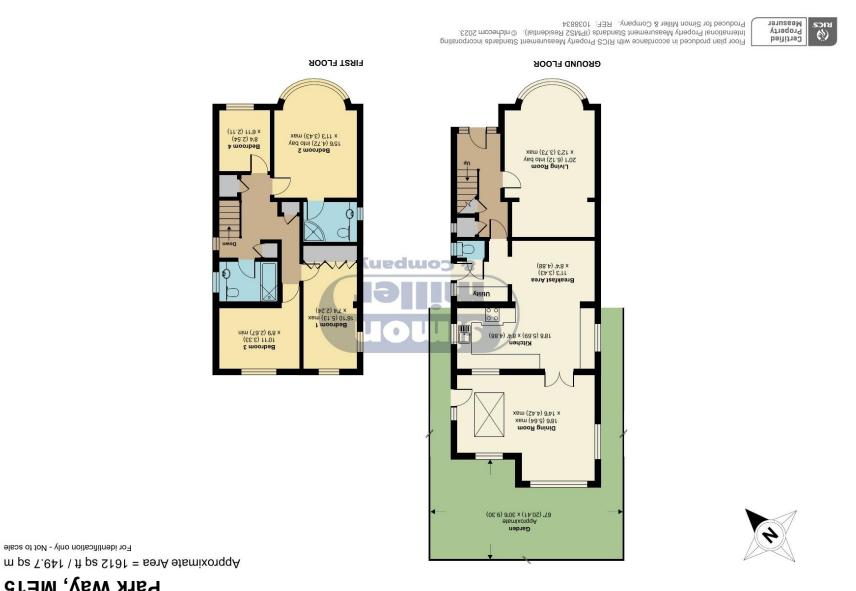

## TAKE A LOOK AT: WWW.SIMONMILLER.CO.UK

For identification only - Not to scale

Park Way, ME15

## **GUIDE PRICE £550,000 - £600,000 EPC RATING: E**

This extended, detached family home, offered chain free, is located in this popular road and offers generous ground floor living space, four bedrooms, en-suite and family bathrooms and ground floor cloakroom. With bay fronted lounge, spacious kitchen/breakfast room and dining/family room with feature vaulted ceiling and lantern roof, the property benefits from off street parking and secluded mature gardens to the rear.