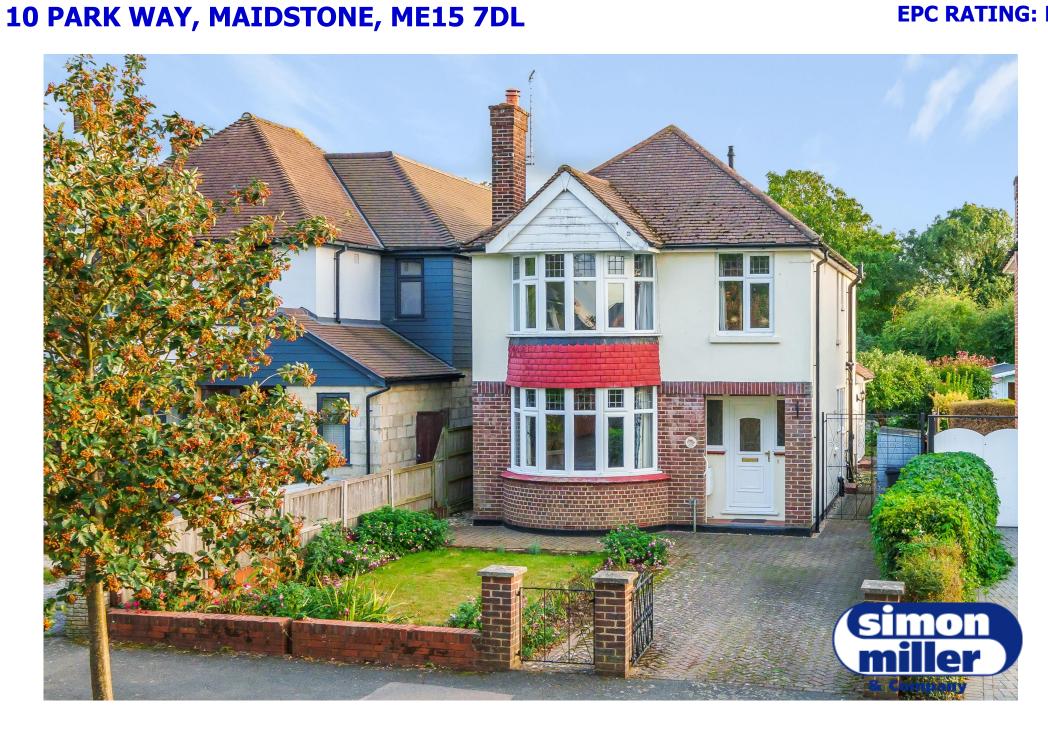

## **GUIDE PRICE £550,000 - £600,000 EPC RATING: E**

This extended, detached family home, offered chain free, is located in this popular road and offers generous ground floor living space, four bedrooms, en-suite and family bathrooms and ground floor cloakroom. With bay fronted lounge, spacious kitchen/breakfast room and dining/family room with feature vaulted ceiling and lantern roof, the property benefits from off street parking and secluded mature gardens to the rear.

## MATERIAL INFORMATION Freehold Council Tax Band (E) EPC Report (E)

- EXTENDED DETACHED FAMILY HOME
- LOUNGE/SPACIOUS KITCHEN/ BREAKFAST ROOM
- FAMILY/DINING ROOM WITH FEATURE VAULTED CEILING
- FOUR BEDROOMS