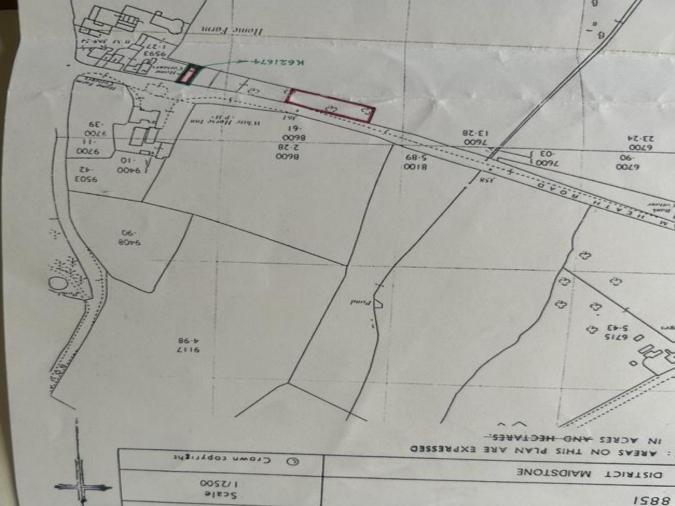

## **OFFERS OVER £200,000 EPC RATING: N/A**

LATZ

A large plot of land opposite The Wishful Thinker Pub is available for sale. The plot measures approximately 115 meters along the front. (Please see photos for identification purpose only and subject to survey) The plot does not have any planning permission currently but could be suitable (subject to planning permission being obtainable) for either a single or multiple dwellings.

ACCESS TO WATER AND DRAINAGE

METAL GATE ACCESS TO FRONT

- JUST UNDER 1/2 AN ACRE PLOT
- EXTENSIVE STREET FRONTAGE

• SOUGHT AFTER SEMI RURAL LOCATION

WA0453 050823BE

Agents Note: All dimensions are approximate and quoted for guidance only. Reference to appliances, fixtures, fittings and services does not imply that they are necessarily in good condition, fit the purpose or are in working order. Interested parties are advised to obtain verification from their Solicitors as to the Freehold/Leasehold status of the property and confirmation regarding the condition of any fixtures and fittings included in the sale. 36 KING STREET, MAIDSTONE, KENT, ME14 1BS | 01622 691255 | MAIDSTONESALES@SIMONMILLER.CO.UK