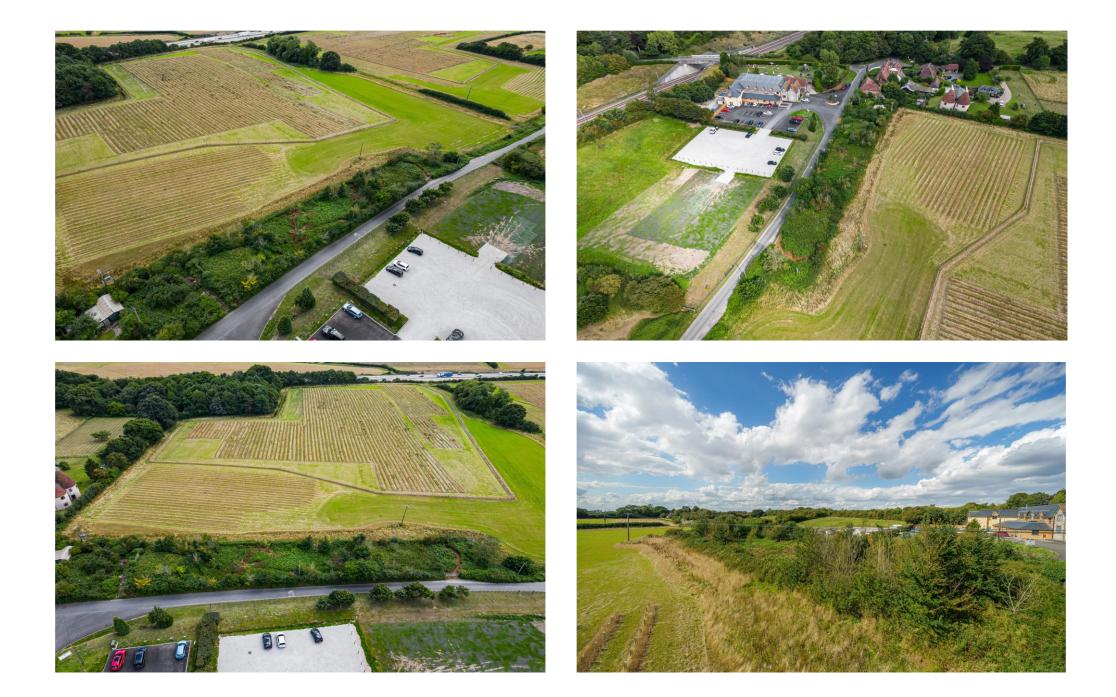

## **OFFERS OVER £200,000 EPC RATING: N/A**

LATZ

A large plot of land opposite The Wishful Thinker Pub is available for sale. The plot measures approximately 115 meters along the front. (Please see photos for identification purpose only and subject to survey) The plot does not have any planning permission currently but could be suitable (subject to planning permission being obtainable) for either a single or multiple dwellings.

ACCESS TO WATER AND DRAINAGE

METAL GATE ACCESS TO FRONT

- JUST UNDER 1/2 AN ACRE PLOT
- EXTENSIVE STREET FRONTAGE

• SOUGHT AFTER SEMI RURAL LOCATION

WA0453 050823BE

Agents Note: All dimensions are approximate and quoted for guidance only. Reference to appliances, fixtures, fittings and services does not imply that they are necessarily in good condition, fit the purpose or are in working order. Interested parties are advised to obtain verification from their Solicitors as to the Freehold/Leasehold status of the property and confirmation regarding the condition of any fixtures and fittings included in the sale. 36 KING STREET, MAIDSTONE, KENT, ME14 1BS | 01622 691255 | MAIDSTONESALES@SIMONMILLER.CO.UK