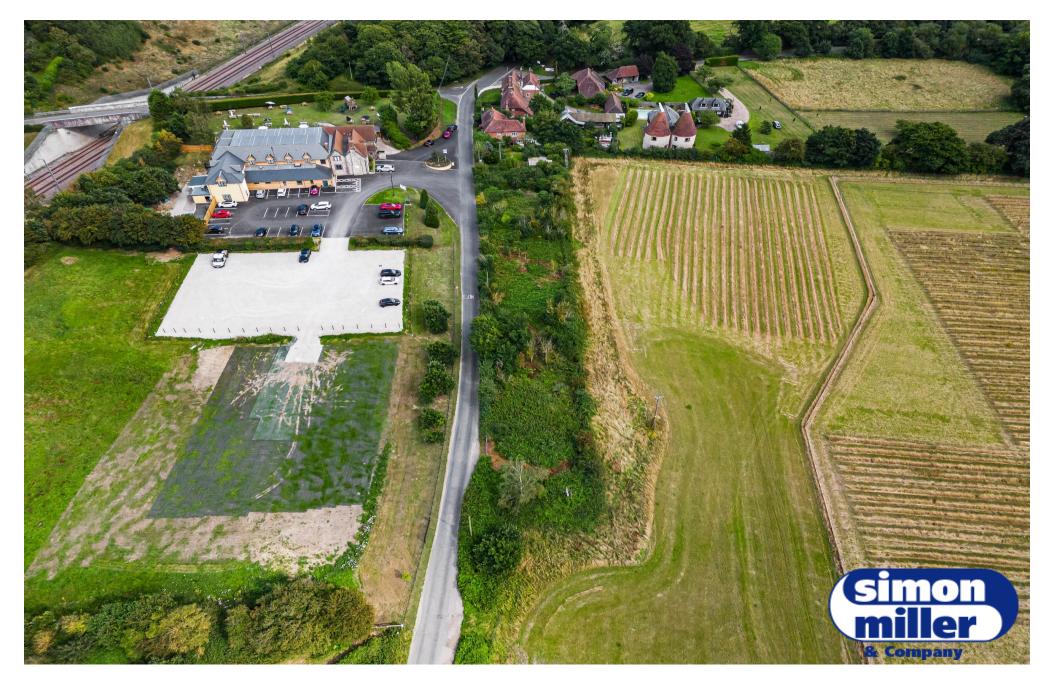

## **OFFERS OVER £200,000 EPC RATING: N/A**

LATZ

A large plot of land opposite The Wishful Thinker Pub is available for sale. The plot measures approximately 115 meters along the front. (Please see photos for identification purpose only and subject to survey) The plot does not have any planning permission currently but could be suitable (subject to planning permission being obtainable) for either a single or multiple dwellings.

ACCESS TO WATER AND DRAINAGE

METAL GATE ACCESS TO FRONT

- JUST UNDER 1/2 AN ACRE PLOT
- EXTENSIVE STREET FRONTAGE

• SOUGHT AFTER SEMI RURAL LOCATION

WA0453 050823BE

Agents Note: All dimensions are approximate and quoted for guidance only. Reference to appliances, fixtures, fittings and services does not imply that they are necessarily in good condition, fit the purpose or are in working order. Interested parties are advised to obtain verification from their Solicitors as to the Freehold/Leasehold status of the property and confirmation regarding the condition of any fixtures and fittings included in the sale. 36 KING STREET, MAIDSTONE, KENT, ME14 1BS | 01622 691255 | MAIDSTONESALES@SIMONMILLER.CO.UK