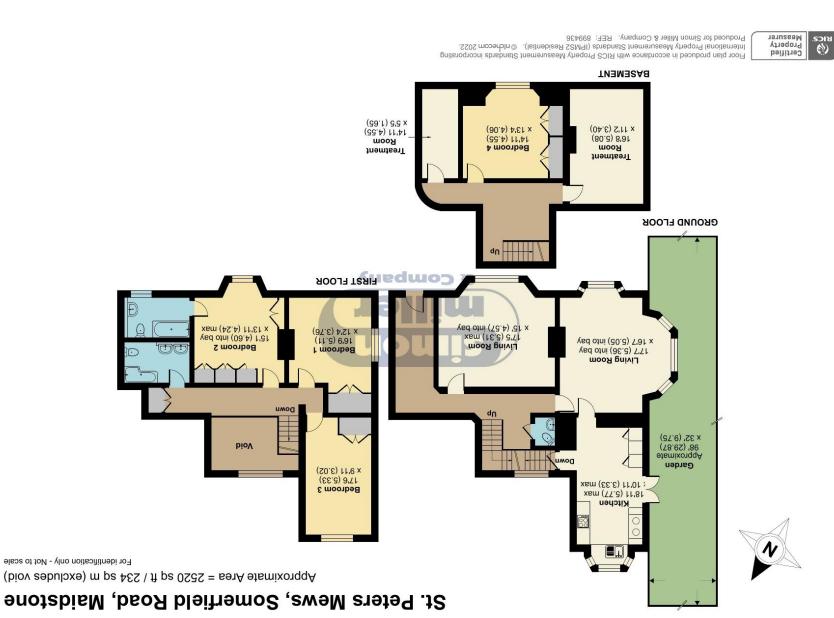

## **TAKE A LOOK AT: WWW.SIMONMILLER.CO.UK**

A stunning and rarely available character property situated on what is arguably the finest road in Maidstone. The property is tucked away off the road behind electric gates. The moment you walk through the front door you are immediately wowed by the size and scale of the what is available. In brief the accommodation includes entrance hall, drawing room, dining room, kitchen/breakfast room, cloakroom, gallery landing, master bedroom with en-suite shower, two further double bedrooms and family bathroom. The basement has been converted to include a lobby area, a third reception room, fourth bedroom and a wine cellar.