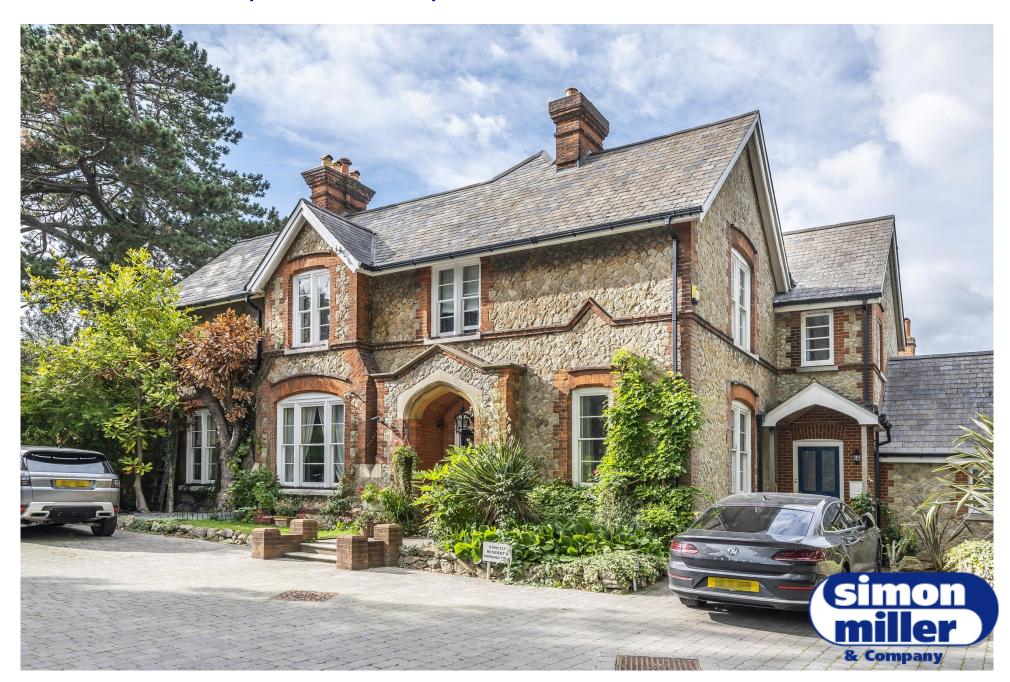

## **1 ST PETERS MEWS, MAIDSTONE, ME16 8JJ**

## **TAKE A LOOK AT: WWW.SIMONMILLER.CO.UK**

A stunning and rarely available character property situated on what is arguably the finest road in Maidstone. The property is tucked away off the road behind electric gates. The moment you walk through the front door you are immediately wowed by the size and scale of the what is available. In brief the accommodation includes entrance hall, drawing room, dining room, kitchen/breakfast room, cloakroom, gallery landing, master bedroom with en-suite shower, two further double bedrooms and family bathroom. The basement has been converted to include a lobby area, a third reception room, fourth bedroom and a wine cellar.