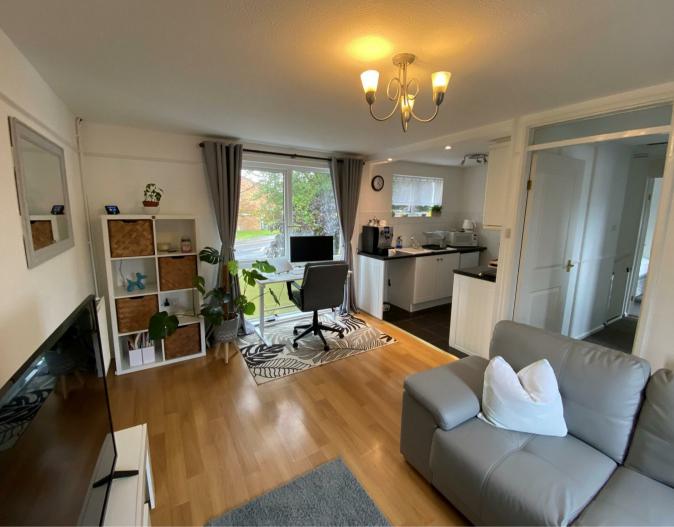

A bright and spacious front to back one double bedroom first floor property with generous size double aspect living room and with an adjacent kitchen. A white three piece bathroom suite completes the accommodation. Externally the property benefits from its own single garage and has its own garden areas to the side of the front entrance. Some nearby properties have enclosed their garden to create a private space and this property has the potential to do the same.

## ACCOMODATION

Lounge 15' 10" x 10' 4" Kitchen 7' 8" x 6'11" Bedroom 15' 9" x 8' 10" Bathroom 5'11 x 5'3 " Garage 16' x 8' 9"

Total Area: 1329 ft<sup>2</sup> ... 123.5 m<sup>2</sup>

32 High Street Chobham Surrey GU24 8AA 01276 858589 chobham@waterfords.co.uk