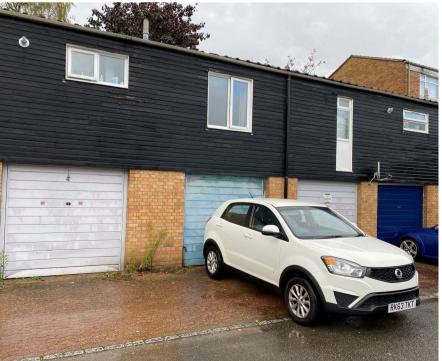

## Lochinver | Bracknell Berkshire | RG127LD £215,000

A one double bedroom property with accommodation to the first floor over its own garage.

- First floor property
- Generous size front to back lounge
  - Fitted kitchen
- Garage and driveway
- Double glazed windows Gas fired central
- years
- heating system
- tax Band = B

A bright and spacious front to back one double bedroom first floor property with generous size double aspect living room and with an adjacent kitchen. A white three piece bathroom suite completes the accommodation. Externally the property benefits from its own single garage and has its own garden areas to the side of the front entrance. Some nearby properties have enclosed their garden to create a private space and this property has the potential to do the same.