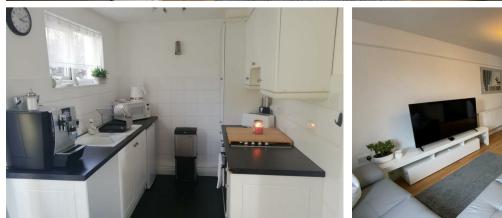

A bright and spacious front to back one double bedroom first floor property with generous size double aspect living room and with an adjacent kitchen. A white three piece bathroom suite completes the accommodation. Externally the property benefits from its own single garage and has its own garden areas to the side of the front entrance. Some nearby properties have enclosed their garden to create a private space and this property has the potential to do the same.

## ACCOMODATION

Lounge 15' 10" x 10' 4" Kitchen 7' 8" x 6'11" Bedroom 15' 9" x 8' 10" Bathroom 5'11 x 5'3 " Garage 16' x 8' 9"

Total Area: 1329 ft<sup>2</sup> ... 123.5 m<sup>2</sup>

32 High Street Chobham Surrey GU24 8AA 01276 858589 chobham@waterfords.co.uk