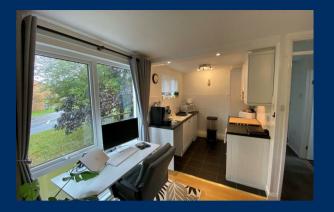

A bright and spacious front to back one double bedroom first floor property with generous size double aspect living room and with an adjacent kitchen. A white three piece bathroom suite completes the accommodation. Externally the property benefits from its own single garage and has its own garden areas to the side of the front entrance. Some nearby properties have enclosed their garden to create a private space and this property has the potential to do the same.

## ACCOMODATION

Lounge 15' 10" x 10' 4" Kitchen 7' 8" x 6'11" Bedroom 15' 9" x 8' 10" Bathroom 5'11 x 5'3 " Garage 16' x 8' 9"

Total Area: 1329 ft<sup>2</sup> ... 123.5 m<sup>2</sup>

32 High Street Chobham Surrey GU24 8AA 01276 858589 chobham@waterfords.co.uk