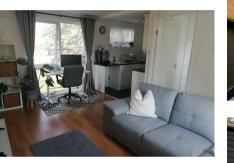

A bright and spacious front to back one double bedroom first floor property with generous size double aspect living room and with an adjacent kitchen. A white three piece bathroom suite completes the accommodation. Externally the property benefits from its own single garage and has its own garden areas to the side of the front entrance. Some nearby properties have enclosed their garden to create a private space and this property has the potential to do the same.

## ACCOMODATION

Lounge 15' 10" x 10' 4" Kitchen 7' 8" x 6'11" Bedroom 15' 9" x 8' 10" Bathroom 5'11 x 5'3 " Garage 16' x 8' 9"

Total Area: 1329 ft<sup>2</sup> ... 123.5 m<sup>2</sup>

32 High Street Chobham Surrey GU24 8AA 01276 858589 chobham@waterfords.co.uk