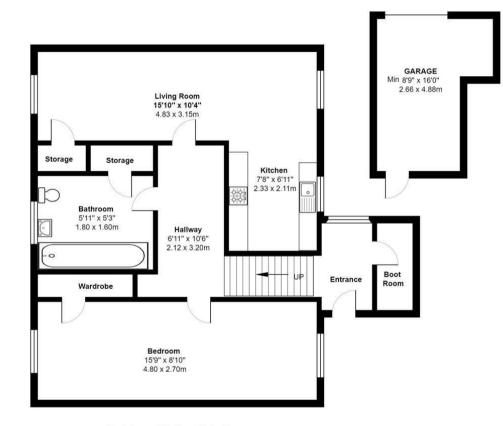

## ACCOMODATION

Lounge 15' 10" x 10' 4" Kitchen 7' 8" x 6'11" Bedroom 15' 9" x 8' 10" Bathroom 5'11 x 5'3 " Garage 16' x 8' 9"

Total Area: 1329 ft<sup>2</sup> ... 123.5 m<sup>2</sup>

32 High Street Chobham Surrey GU24 8AA 01276 858589 chobham@waterfords.co.uk