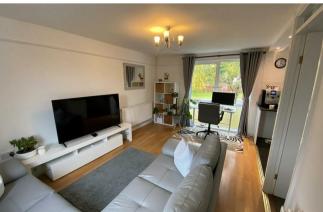

A bright and spacious front to back one double bedroom first floor property with generous size double aspect living room and with an adjacent kitchen. A white three piece bathroom suite completes the accommodation. Externally the property benefits from its own single garage and has its own garden areas to the side of the front entrance. Some nearby properties have enclosed their garden to create a private space and this property has the potential to do the same.

## ACCOMODATION

Lounge 15' 10" x 10' 4" Kitchen 7' 8" x 6'11" Bedroom 15' 9" x 8' 10" Bathroom 5'11 x 5'3 " Garage 16' x 8' 9"

Total Area: 1329 ft<sup>2</sup> ... 123.5 m<sup>2</sup>

32 High Street Chobham Surrey GU24 8AA 01276 858589 chobham@waterfords.co.uk