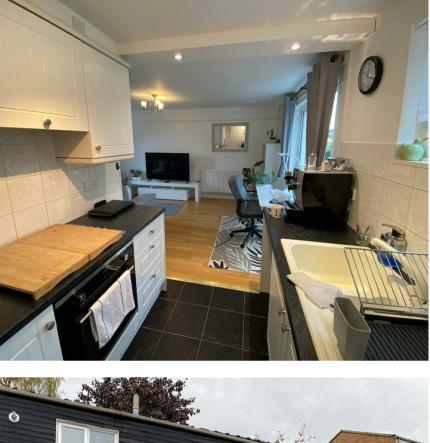

A bright and spacious front to back one double bedroom first floor property with generous size double aspect living room and with an adjacent kitchen. A white three piece bathroom suite completes the accommodation. Externally the property benefits from its own single garage and has its own garden areas to the side of the front entrance. Some nearby properties have enclosed their garden to create a private space and this property has the potential to do the same.

## ACCOMODATION

Lounge 15' 10" x 10' 4" Kitchen 7' 8" x 6'11" Bedroom 15' 9" x 8' 10" Bathroom 5'11 x 5'3 " Garage 16' x 8' 9"

Total Area: 1329 ft<sup>2</sup> ... 123.5 m<sup>2</sup>

32 High Street Chobham Surrey GU24 8AA 01276 858589 chobham@waterfords.co.uk