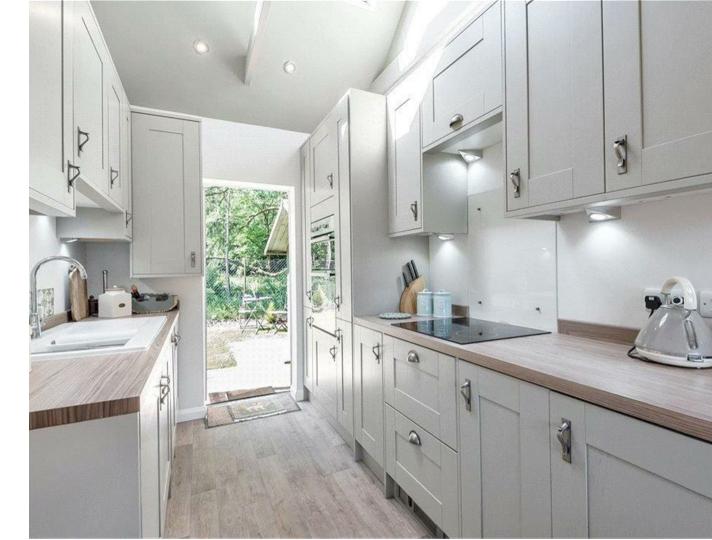

## Description

Set on a private retirement development on the edge of Chobham village centre and with a minimum age restriction of 55 years, is this spacious detached bungalow that has been improved, remodeled and now features a refitted kitchen with integrated appliances and a feature vaulted ceiling. Upon entering the property you will be in the generous size living room and to the left an inner hall provides access to the two bedrooms, the master of which benefits from a range of built-in wardrobes, an en-suite shower room and a delightful view over its rear garden.

#### MEASUREMENTS Reception/Dining Room: 20'6 x to bay x 15'8 (6.25m x 4.78) Kitchen/Breakfast Room 16'5 x 7'3 (5 x 2.21) Bedroom One: 11' min x 9'9 (3.35 x 2.97) En-Suite Shower room Bedroom Two: 10'2 max 7'5 max (3.10 x 2.26) Bathroom