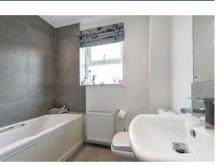

#### MEASUREMENTS Reception/Dining Room: 20'6 x to bay x 15'8 (6.25m x 4.78) Kitchen/Breakfast Room 16'5 x 7'3 (5 x 2.21) Bedroom One: 11' min x 9'9 (3.35 x 2.97) En-Suite Shower room Bedroom Two: 10'2 max 7'5 max (3.10 x 2.26) Bathroom