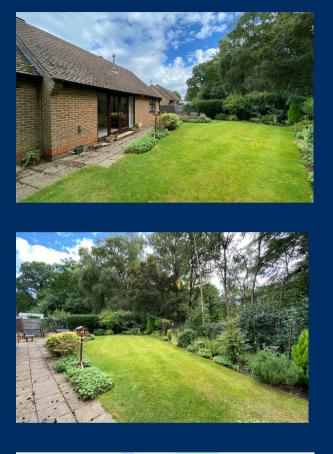

# Outside

To the rear the garden is mainly laid to lawn with a private patio area. A variety of plants, shrubs and bushes are set within the garden which further benefits from views of woodland to the rear. There is also a shed which has power and lighting. To the front there is driveway parking for several vehicles and double gates provide access to further off street parking to the side of the property.