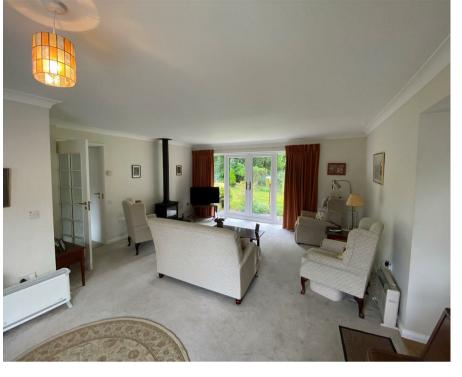

## Description

Set on a private retirement development on the edge of Chobham village centre and with a minimum age restriction of 55 years, is this spacious detached bungalow that has been improved, remodeled and now features a refitted kitchen with integrated appliances and a feature vaulted ceiling. Upon entering the property you will be in the generous size living room and to the left an inner hall provides access to the two bedrooms, the master of which benefits from a range of built-in wardrobes, an en-suite shower room and a delightful view over its rear garden.

• Spacious living room overlooking rear garden

• Two bedrooms

- three cars
- Level walk to village centre