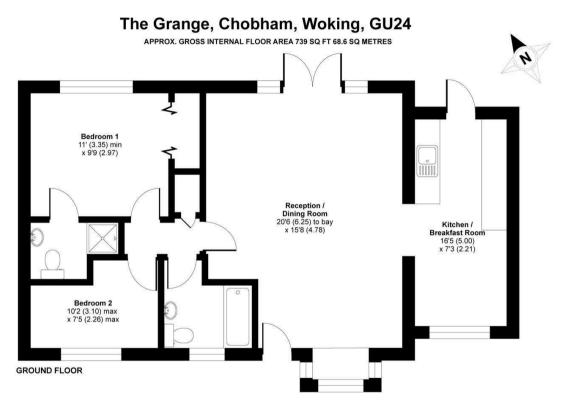

#### MEASUREMENTS Reception/Dining Room: 20'6 x to bay x 15'8 (6.25m x 4.78) Kitchen/Breakfast Room 16'5 x 7'3 (5 x 2.21) Bedroom One: 11' min x 9'9 (3.35 x 2.97) En-Suite Shower room Bedroom Two: 10'2 max 7'5 max (3.10 x 2.26) Bathroom

Proceed straight ahead to number 57.

Whilst every attempt has been made to ensure the accuracy of the floor plan contained here, measurements of doors, windows and rooms are approximate and no responsibility is taken for any error, omission or misstatement. These plans are for representation purposes only as defined by RICS Code of Measuring Practice and should be used as such by any prospective purchaser. Specifically no guarantee is given on the total square footage of the property if quoted on this plan. Any figure given is for initial guidance only and should not be relied on as a basis of valuation.