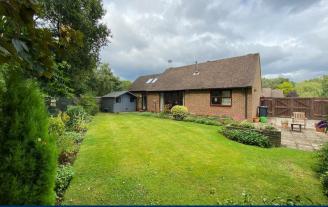

# Outside

To the rear the garden is mainly laid to lawn with a private patio area. A variety of plants, shrubs and bushes are set within the garden which further benefits from views of woodland to the rear. There is also a shed which has power and lighting. To the front there is driveway parking for several vehicles and double gates provide access to further off street parking to the side of the property.