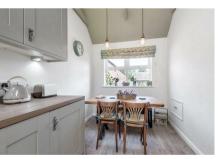

## Description

Set on a private retirement development on the edge of Chobham village centre and with a minimum age restriction of 55 years, is this spacious detached bungalow that has been improved, remodeled and now features a refitted kitchen with integrated appliances and a feature vaulted ceiling. Upon entering the property you will be in the generous size living room and to the left an inner hall provides access to the two bedrooms, the master of which benefits from a range of built-in wardrobes, an en-suite shower room and a delightful view over its rear garden.