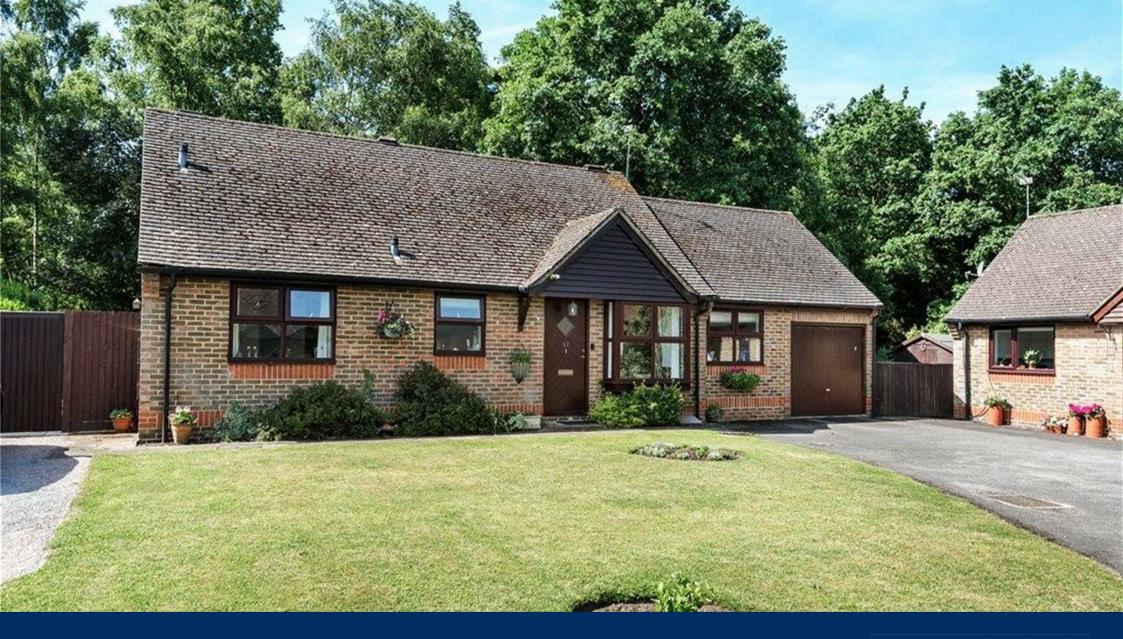

The Grange | | Chobham | GU24 8NQ Asking Price £545,000 Freehold

# The Grange Chobham | GU24 8NQ Asking Price £545,000

A bright and spacious detached bungalow set on this ever popular retirement development on the edge of Chobham village centre.

- Detached bungalow
- En suite to master bedroom
- Private rear garden with Driveway parking for generous lawned space
- Attractive refitted kitchen with vaulted ceiling
- Annual Service charge of approx. £60
- SHBC tax band E

## Description

Set on a private retirement development on the edge of Chobham village centre and with a minimum age restriction of 55 years, is this spacious detached bungalow that has been improved, remodeled and now features a refitted kitchen with integrated appliances and a feature vaulted ceiling. Upon entering the property you will be in the generous size living room and to the left an inner hall provides access to the two bedrooms, the master of which benefits from a range of built-in wardrobes, an en-suite shower room and a delightful view over its rear garden.