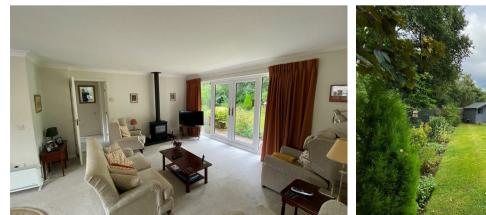

## Description

Set on a private retirement development on the edge of Chobham village centre and with a minimum age restriction of 55 years, is this spacious detached bungalow that has been improved, remodeled and now features a refitted kitchen with integrated appliances and a feature vaulted ceiling. Upon entering the property you will be in the generous size living room and to the left an inner hall provides access to the two bedrooms, the master of which benefits from a range of built-in wardrobes, an en-suite shower room and a delightful view over its rear garden.

• Spacious living room overlooking rear garden

• Two bedrooms

- three cars
- Level walk to village centre

# Outside

To the rear the garden is mainly laid to lawn with a private patio area. A variety of plants, shrubs and bushes are set within the garden which further benefits from views of woodland to the rear. There is also a shed which has power and lighting. To the front there is driveway parking for several vehicles and double gates provide access to further off street parking to the side of the property.