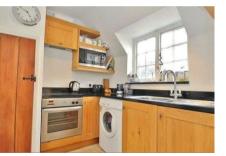

The ceramic tiled bathroom is a most appealing room and features a stand alone roll edge bath and separate shower cubicle. The kitchen is well appointed with cupboards and worksurfaces, built-in oven and space for further domestic appliances. There are two separate reception areas ideally suited for a dining area and lounge area.