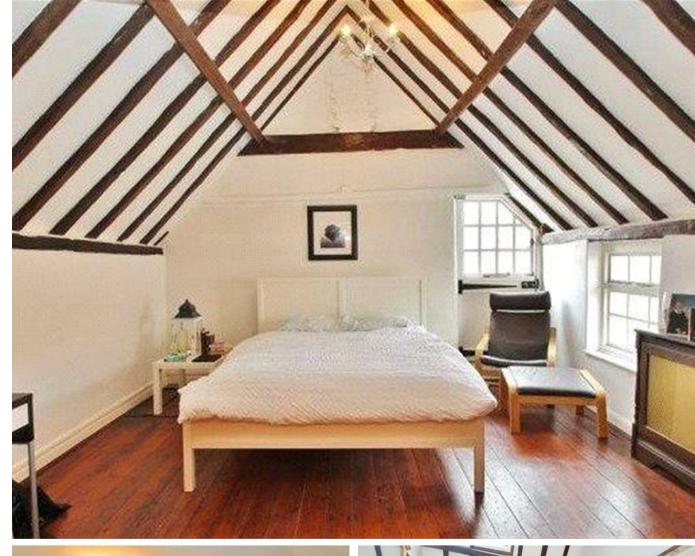

With views to the front towards Chobham Church, this property dates back c.600 years and comprises of two double bedrooms, of which the double aspect master has an attractive vaulted ceiling and a range of builtin wardrobes.