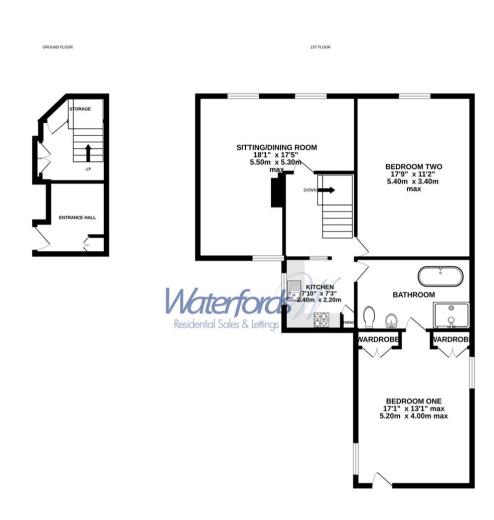

With views to the front towards Chobham Church, this property dates back c.600 years and comprises of two double bedrooms, of which the double aspect master has an attractive vaulted ceiling and a range of builtin wardrobes.

The ceramic tiled bathroom is a most appealing room and features a stand alone roll edge bath and separate shower cubicle. The kitchen is well appointed with cupboards and worksurfaces, built-in oven and space for further domestic appliances. There are two separate reception areas ideally suited for a dining area and lounge area.

Whils every attempt has been made to ensure the accuracy of the floopian contained here, measurement of doors, windows, noons and any other freem are approximate and no responsibility is taken for any error omission or mis-statement. This plan is for illustrative purposes only and should be used as such by any roospective purchaser. The services, systems and appliances shown have no been tested and no guarante as to their operability or efficiency can be given. Allow event Mercipor 20202. 32 High Street Chobham Surrey GU24 8AA 01276 858589 chobham@waterfords.co.uk