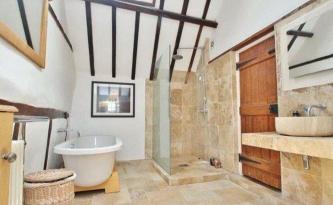

The ceramic tiled bathroom is a most appealing room and features a stand alone roll edge bath and separate shower cubicle. The kitchen is well appointed with cupboards and worksurfaces, built-in oven and space for further domestic appliances. There are two separate reception areas ideally suited for a dining area and lounge area.