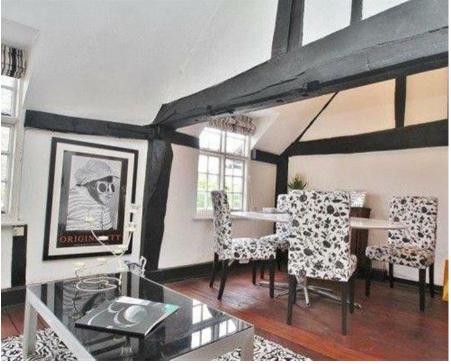

## DESCRIPTION

A most attractive and interesting Grade II Listed two double bedroom first floor property with many character features including

TWO BEDROOM APARTMENT IN CHOBHAM VILLAGE HIGH STREET

exposed timbers and beams and an open fireplace in the lounge.

With views to the front towards Chobham Church, this property dates back c.600 years and comprises of two double bedrooms, of which the double aspect master has an attractive vaulted ceiling and a range of builtin wardrobes.

The ceramic tiled bathroom is a most appealing room and features a stand alone roll edge bath and separate shower cubicle. The kitchen is well appointed with cupboards and worksurfaces, built-in oven and space for further domestic appliances. There are two separate reception areas ideally suited for a dining area and lounge area.