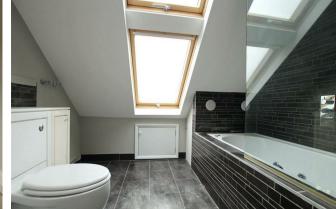

#### **DESCRIPTION**

Set in a popular residential area on the outskirts of Virginia Water is this attractive semi detached older style home that has enjoyed the conversion of its loft space to now provide an most appealing bright and spacious family home that now boasts generous size rooms carefully laid out over three floors. Upon entering the property you will find yourself in the entrance lobby. To the left is the lounge with a front aspect. To your right you will find yourself in the spacious well appointed kitchen / dining room that has enjoyed an extension. A cloakroom WC completes the accommodation to the ground floor. To the first floor are two double bedrooms and a well appointed family bathroom with shower cubicle and then to the third floor is the master suite comprising of a large double bedroom and en-suite bathroom. This comfortable room enjoys views towards the fields at the rear of its back garden.