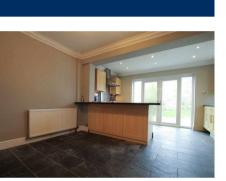

#### **DESCRIPTION**

Set in a popular residential area on the outskirts of Virginia Water is this attractive semi detached older style home that has enjoyed the conversion of its loft space to now provide an most appealing bright and spacious family home that now boasts generous size rooms carefully laid out over three floors. Upon entering the property you will find yourself in the entrance lobby. To the left is the lounge with a front aspect. To your right you will find yourself in the spacious well appointed kitchen / dining room that has enjoyed an extension. A cloakroom WC completes the accommodation to the ground floor. To the first floor are two double bedrooms and a well appointed family bathroom with shower cubicle and then to the third floor is the master suite comprising of a large double bedroom and en-suite bathroom. This comfortable room enjoys views towards the fields at the rear of its back garden.