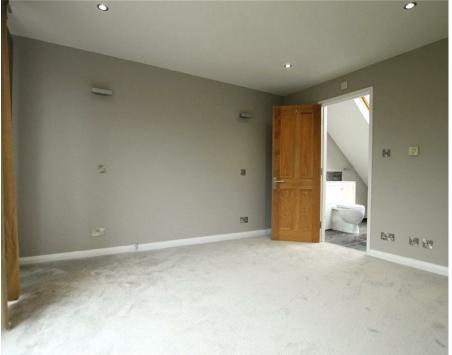

#### **DESCRIPTION**

Set in a popular residential area on the outskirts of Virginia Water is this attractive semi detached older style home that has enjoyed the conversion of its loft space to now provide an most appealing bright and spacious family home that now boasts generous size rooms carefully laid out over three floors. Upon entering the property you will find yourself in the entrance lobby. To the left is the lounge with a front aspect. To your right you will find yourself in the spacious well appointed kitchen / dining room that has enjoyed an extension. A cloakroom WC completes the accommodation to the ground floor. To the first floor are two double bedrooms and a well appointed family bathroom with shower cubicle and then to the third floor is the master suite comprising of a large double bedroom and en-suite bathroom. This comfortable room enjoys views towards the fields at the rear of its back garden.