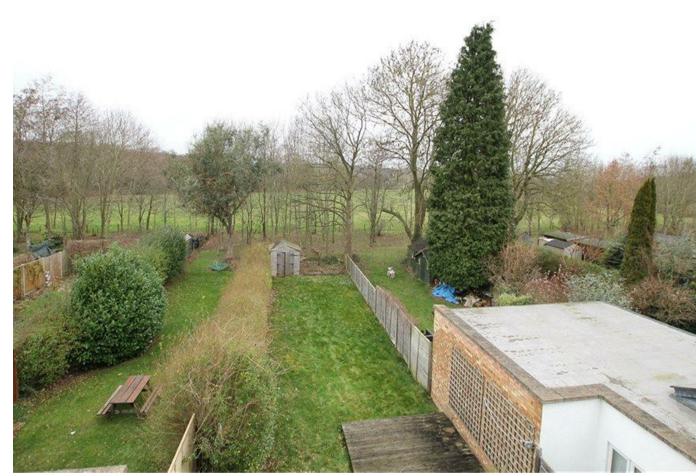

### **OUTSIDE**

To the front the property benefits from driveway parking for two cars. To the rear there is a covered deck which leads onto a lawned garden that measures in excess of 80ft, and is enclosed by shrubs and wood panel fencing backing onto open fields. There is also a useful log shed in the rear garden.