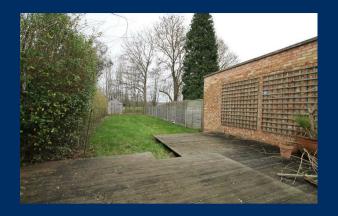

### **OUTSIDE**

To the front the property benefits from driveway parking for two cars. To the rear there is a covered deck which leads onto a lawned garden that measures in excess of 80ft, and is enclosed by shrubs and wood panel fencing backing onto open fields. There is also a useful log shed in the rear garden.