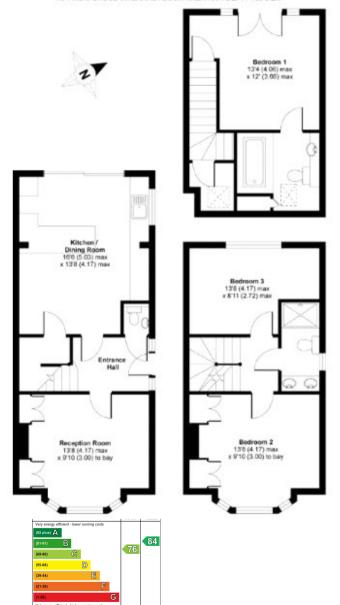

#### **DESCRIPTION**

Set in a popular residential area on the outskirts of Virginia Water is this attractive semi detached older style home that has enjoyed the conversion of its loft space to now provide an most appealing bright and spacious family home that now boasts generous size rooms carefully laid out over three floors. Upon entering the property you will find yourself in the entrance lobby. To the left is the lounge with a front aspect. To your right you will find yourself in the spacious well appointed kitchen / dining room that has enjoyed an extension. A cloakroom WC completes the accommodation to the ground floor. To the first floor are two double bedrooms and a well appointed family bathroom with shower cubicle and then to the third floor is the master suite comprising of a large double bedroom and en-suite bathroom. This comfortable room enjoys views towards the fields at the rear of its back garden.

## Strouge Road, Virginia Water GU25

APPROX. GROSS INTERNAL FLOOR AREA 1094 SQFT / 102 SQM

England & Wales

32 High Street Chobham Surrey GU24 8AA 01276 858589 chobham@waterfords.co.uk