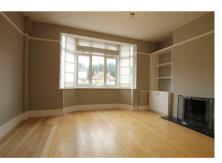

#### **DESCRIPTION**

Set in a popular residential area on the outskirts of Virginia Water is this attractive semi detached older style home that has enjoyed the conversion of its loft space to now provide an most appealing bright and spacious family home that now boasts generous size rooms carefully laid out over three floors. Upon entering the property you will find yourself in the entrance lobby. To the left is the lounge with a front aspect. To your right you will find yourself in the spacious well appointed kitchen / dining room that has enjoyed an extension. A cloakroom WC completes the accommodation to the ground floor. To the first floor are two double bedrooms and a well appointed family bathroom with shower cubicle and then to the third floor is the master suite comprising of a large double bedroom and en-suite bathroom. This comfortable room enjoys views towards the fields at the rear of its back garden.