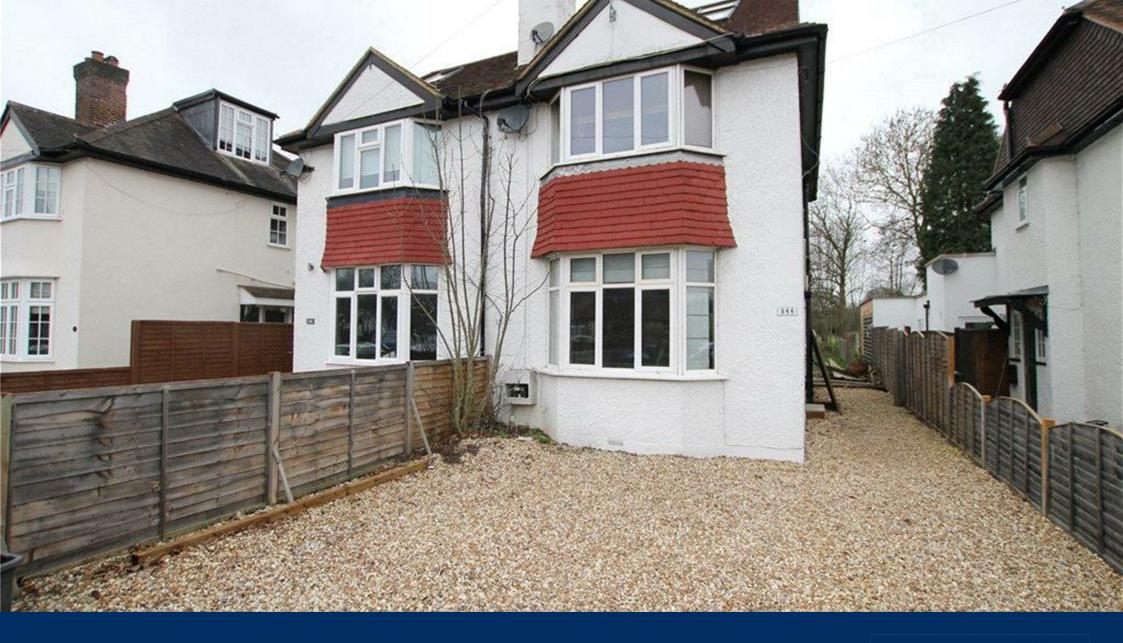

# Stroude Road | Virginia Water Surrey | GU25 4DB £599,950

A traditional 1930's built three bedroom semidetached family home backing onto open fields, situated in the sought after location of Virginia Water offering easy access to the local shops and main line station. Potential to further develop if required (subject to planning permission)

#### **DESCRIPTION**

Set in a popular residential area on the outskirts of Virginia Water is this attractive semi detached older style home that has enjoyed the conversion of its loft space to now provide an most appealing bright and spacious family home that now boasts generous size rooms carefully laid out over three floors. Upon entering the property you will find yourself in the entrance lobby. To the left is the lounge with a front aspect. To your right you will find yourself in the spacious well appointed kitchen / dining room that has enjoyed an extension. A cloakroom WC completes the accommodation to the ground floor. To the first floor are two double bedrooms and a well appointed family bathroom with shower cubicle and then to the third floor is the master suite comprising of a large double bedroom and en-suite bathroom. This comfortable room enjoys views towards the fields at the rear of its back garden.