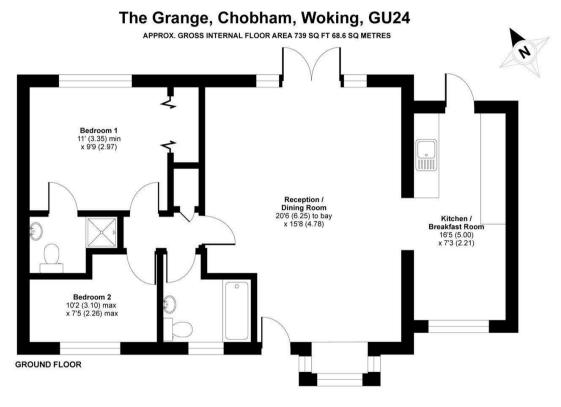

#### **MEASUREMENTS**

Reception/Dining Room: 20'6 x to bay x 15'8 (6.25m x

4.78)

Kitchen/Breakfast Room 16'5 x 7'3 (5 x 2.21) Bedroom One: 11' min x 9'9 (3.35 x 2.97)

En-Suite Shower room

Bedroom Two: 10'2 max 7'5 max (3.10 x 2.26)

Proceed straight ahead to number 57.

Whilst every attempt has been made to ensure the accuracy of the floor plan contained here, measurements of doors, windows and rooms are approximate and no responsibility is taken for any error, omission or misstatement. These plans are for representation purposes only as defined by RICS Code of Measuring Practice and should be used as such by any prospective purchaser. Specifically no guarantee is given on the total equare footage of the property if quoted on this plan. Any figure given for initial guidance only and should not be relief on as a basis of valuation.