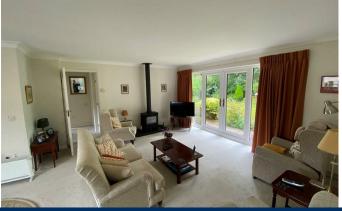

## Description

Set on a private retirement development on the edge of Chobham village centre and with a minimum age restriction of 55 years, is this spacious detached bungalow that has been improved, remodeled and now features a refitted kitchen with integrated appliances and a feature vaulted ceiling. Upon entering the property you will be in the generous size living room and to the left an inner hall provides access to the two bedrooms, the master of which benefits from a range of built-in wardrobes, an en-suite shower room and a delightful view over its rear garden.

#### **MEASUREMENTS**

Reception/Dining Room: 20'6 x to bay x 15'8 (6.25m x

4.78)

Kitchen/Breakfast Room 16'5 x 7'3 (5 x 2.21) Bedroom One: 11' min x 9'9 (3.35 x 2.97)

En-Suite Shower room

Bedroom Two: 10'2 max 7'5 max (3.10 x 2.26)