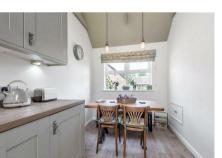

# The Grange | Chobham | GU24 8NQ Asking Price £585,000

A bright and spacious detached bungalow set on this ever popular retirement development on the edge of Chobham village centre.

- Detached bungalow
- En suite to master bedroom
- Private rear garden with Driveway parking for generous lawned space
- Attractive refitted kitchen with vaulted ceiling
- Annual Service charge of approx. £60

## Description

Set on a private retirement development on the edge of Chobham village centre and with a minimum age restriction of 55 years, is this spacious detached bungalow that has been improved, remodeled and now features a refitted kitchen with integrated appliances and a feature vaulted ceiling. Upon entering the property you will be in the generous size living room and to the left an inner hall provides access to the two bedrooms, the master of which benefits from a range of built-in wardrobes, an en-suite shower room and a delightful view over its rear garden.

#### **MEASUREMENTS**

Reception/Dining Room: 20'6 x to bay x 15'8 (6.25m x

4.78)

Kitchen/Breakfast Room 16'5 x 7'3 (5 x 2.21) Bedroom One: 11' min x 9'9 (3.35 x 2.97)

En-Suite Shower room

Bedroom Two: 10'2 max 7'5 max (3.10 x 2.26)