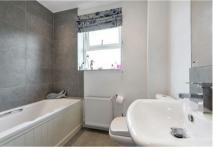

Attractive refitted kitchen with vaulted ceiling
- Annual Service charge of approx. £60

- Two bedrooms
- Spacious living room overlooking rear garden
- three cars
- Level walk to village centre
- SHBC tax band E

## Description

Set on a private retirement development on the edge of Chobham village centre and with a minimum age restriction of 55 years, is this spacious detached bungalow that has been improved, remodeled and now features a refitted kitchen with integrated appliances and a feature vaulted ceiling. Upon entering the property you will be in the generous size living room and to the left an inner hall provides access to the two bedrooms, the master of which benefits from a range of built-in wardrobes, an en-suite shower room and a delightful view over its rear garden.

















#### **MEASUREMENTS**

Reception/Dining Room: 20'6 x to bay x 15'8 (6.25m x

4.78)

Kitchen/Breakfast Room 16'5 x 7'3 (5 x 2.21) Bedroom One: 11' min x 9'9 (3.35 x 2.97)

En-Suite Shower room

Bedroom Two: 10'2 max 7'5 max (3.10 x 2.26)

Bathroom

### Outside

To the rear the garden is mainly laid to lawn with a private patio area. A variety of plants, shrubs and bushes are set within the garden which further benefits from views of woodland to the rear. There is also a shed which has power and lighting. To the front there is driveway parking for several vehicles and double gates provide access to further off street parking to the side of the property.

## **Directions**

From our office in the High Street proceed in the direction of Sunningdale. Shortly on your right hand side will