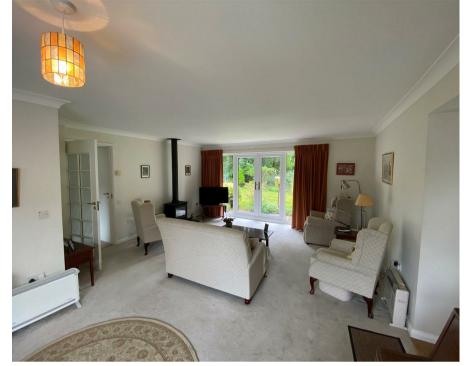

## Description

Set on a private retirement development on the edge of Chobham village centre and with a minimum age restriction of 55 years, is this spacious detached bungalow that has been improved, remodeled and now features a refitted kitchen with integrated appliances and a feature vaulted ceiling. Upon entering the property you will be in the generous size living room and to the left an inner hall provides access to the two bedrooms, the master of which benefits from a range of built-in wardrobes, an en-suite shower room and a delightful view over its rear garden.

#### **MEASUREMENTS**

Reception/Dining Room: 20'6 x to bay x 15'8 (6.25m x

4.78)

Kitchen/Breakfast Room 16'5 x 7'3 (5 x 2.21) Bedroom One: 11' min x 9'9 (3.35 x 2.97)

En-Suite Shower room

Bedroom Two: 10'2 max 7'5 max (3.10 x 2.26)