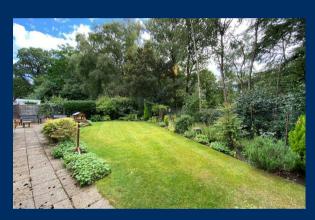

### Outside

To the rear the garden is mainly laid to lawn with a private patio area. A variety of plants, shrubs and bushes are set within the garden which further benefits from views of woodland to the rear. There is also a shed which has power and lighting. To the front there is driveway parking for several vehicles and double gates provide access to further off street parking to the side of the property.