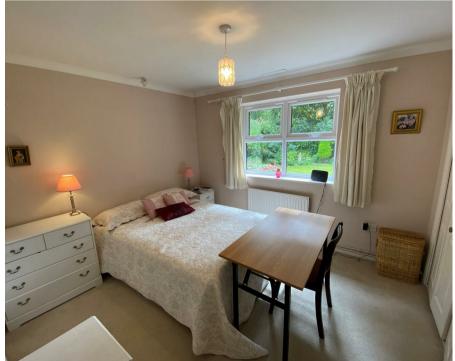

## Description

Set on a private retirement development on the edge of Chobham village centre and with a minimum age restriction of 55 years, is this spacious detached bungalow that has been improved, remodeled and now features a refitted kitchen with integrated appliances and a feature vaulted ceiling. Upon entering the property you will be in the generous size living room and to the left an inner hall provides access to the two bedrooms, the master of which benefits from a range of built-in wardrobes, an en-suite shower room and a delightful view over its rear garden.

#### **MEASUREMENTS**

Reception/Dining Room: 20'6 x to bay x 15'8 (6.25m x

4.78)

Kitchen/Breakfast Room 16'5 x 7'3 (5 x 2.21) Bedroom One: 11' min x 9'9 (3.35 x 2.97)

En-Suite Shower room

Bedroom Two: 10'2 max 7'5 max (3.10 x 2.26)