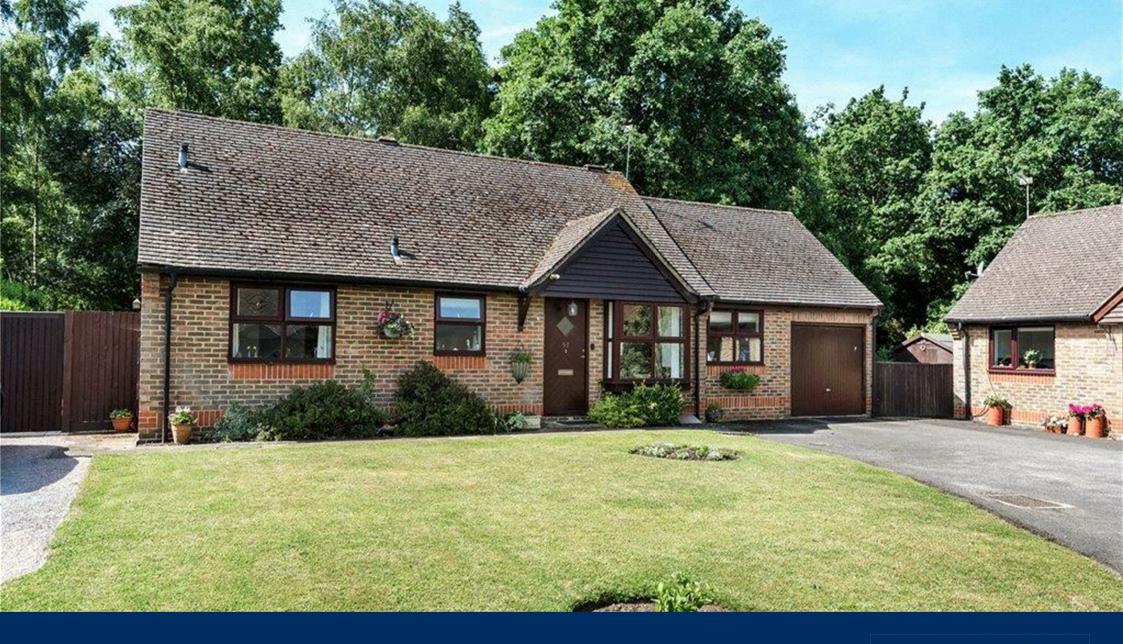

The Grange | | Chobham | GU24 8NQ Asking Price £585,000 Freehold

# The Grange | Chobham | GU24 8NQ Asking Price £585,000

A bright and spacious detached bungalow set on this ever popular retirement development on the edge of Chobham village centre.

- Detached bungalow
- En suite to master bedroom
- Private rear garden with Driveway parking for generous lawned space
- Attractive refitted kitchen with vaulted ceiling
- Annual Service charge of approx. £60

## Description

Set on a private retirement development on the edge of Chobham village centre and with a minimum age restriction of 55 years, is this spacious detached bungalow that has been improved, remodeled and now features a refitted kitchen with integrated appliances and a feature vaulted ceiling. Upon entering the property you will be in the generous size living room and to the left an inner hall provides access to the two bedrooms, the master of which benefits from a range of built-in wardrobes, an en-suite shower room and a delightful view over its rear garden.