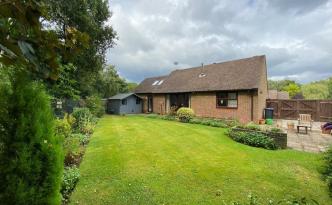

### Outside

To the rear the garden is mainly laid to lawn with a private patio area. A variety of plants, shrubs and bushes are set within the garden which further benefits from views of woodland to the rear. There is also a shed which has power and lighting. To the front there is driveway parking for several vehicles and double gates provide access to further off street parking to the side of the property.