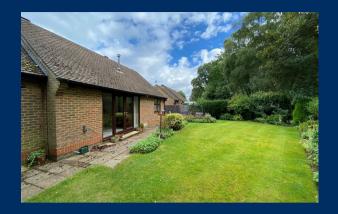

### Outside

To the rear the garden is mainly laid to lawn with a private patio area. A variety of plants, shrubs and bushes are set within the garden which further benefits from views of woodland to the rear. There is also a shed which has power and lighting. To the front there is driveway parking for several vehicles and double gates provide access to further off street parking to the side of the property.