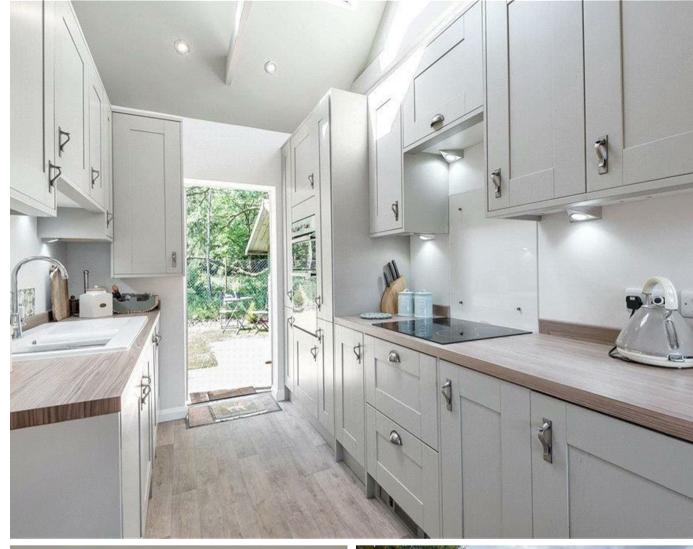

# The Grange | Chobham | GU24 8NQ Asking Price £585,000

A bright and spacious detached bungalow set on this ever popular retirement development on the edge of Chobham village centre.

- Detached bungalow
- En suite to master bedroom
- Private rear garden with Driveway parking for generous lawned space
- Attractive refitted kitchen with vaulted ceiling
- Annual Service charge of approx. £60

## Description

Set on a private retirement development on the edge of Chobham village centre and with a minimum age restriction of 55 years, is this spacious detached bungalow that has been improved, remodeled and now features a refitted kitchen with integrated appliances and a feature vaulted ceiling. Upon entering the property you will be in the generous size living room and to the left an inner hall provides access to the two bedrooms, the master of which benefits from a range of built-in wardrobes, an en-suite shower room and a delightful view over its rear garden.

#### **MEASUREMENTS**

Reception/Dining Room: 20'6 x to bay x 15'8 (6.25m x

4.78)

Kitchen/Breakfast Room 16'5 x 7'3 (5 x 2.21) Bedroom One: 11' min x 9'9 (3.35 x 2.97)

En-Suite Shower room

Bedroom Two: 10'2 max 7'5 max (3.10 x 2.26)