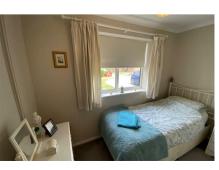

#### **MEASUREMENTS**

Reception/Dining Room: 20'6 x to bay x 15'8 (6.25m x

4.78)

Kitchen/Breakfast Room 16'5 x 7'3 (5 x 2.21) Bedroom One: 11' min x 9'9 (3.35 x 2.97)

En-Suite Shower room

Bedroom Two: 10'2 max 7'5 max (3.10 x 2.26)