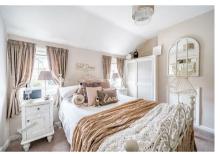

## FIRST FLOOR

Bedroom One: 12' x 10'4 (3.66 x 3.15) Bedroom Two: 9'3 x 8'5 (2.82 x 2.44)