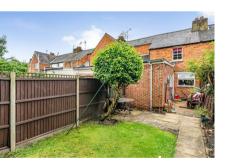

## OUTSIDE

Within a picket fence and gate is a well kept lawned garden with pathway to the front door.

To the rear is a pretty, low maintenance garden with patio and lawn. There is a gate providing rear access.