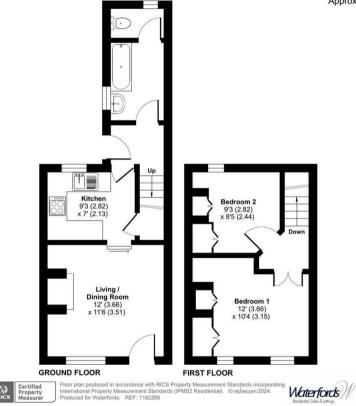

## **GROUND FLOOR**

Living/Dining Room: 12' x 11'6 (3.66 x 3.51)

Kitchen: 9'3 x 7 (2.82 x 2.13)

Bathroom door to Separate WC

## FIRST FLOOR

Bedroom One: 12' x 10'4 (3.66 x 3.15) Bedroom Two: 9'3 x 8'5 (2.82 x 2.44)