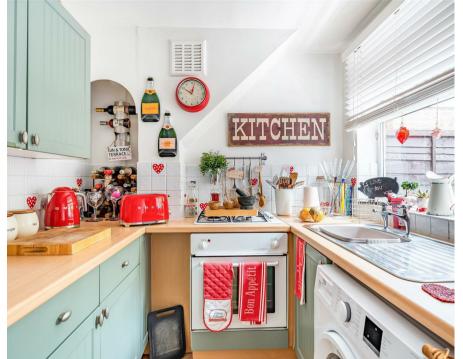

#### **DESCRIPTION**

Set in a popular residential road just to the rear of the village centre is this charming and very pretty two bedroom terraced period cottage offered for sale in very good order throughout.

This bright and comfortable family home has many noteworthy features including a cosy living room, well appointed kitchen and three piece white bathroom suite.

## **GROUND FLOOR**

Living/Dining Room: 12' x 11'6 (3.66 x 3.51)

Kitchen: 9'3 x 7 (2.82 x 2.13)

Bathroom door to Separate WC