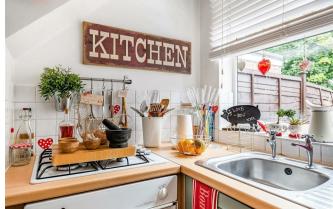

This bright and comfortable family home has many noteworthy features including a cosy living room, well appointed kitchen and three piece white bathroom suite.

## **GROUND FLOOR**

Living/Dining Room: 12' x 11'6 (3.66 x 3.51)

Kitchen: 9'3 x 7 (2.82 x 2.13)

Bathroom door to Separate WC