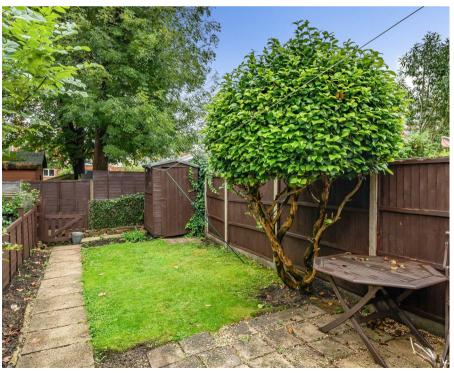

## OUTSIDE

Within a picket fence and gate is a well kept lawned garden with pathway to the front door.

To the rear is a pretty, low maintenance garden with patio and lawn. There is a gate providing rear access.