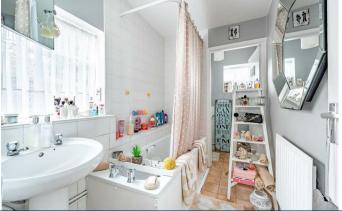

- Short walk to village centre
- Three piece white bathroom suite
- Private rear garden
- Gas fired central heating system

This bright and comfortable family home has many noteworthy features including a cosy living room, well appointed kitchen and three piece white bathroom suite.

## **GROUND FLOOR**

Living/Dining Room: 12' x 11'6 (3.66 x 3.51)

Kitchen: 9'3 x 7 (2.82 x 2.13)

Bathroom door to Separate WC