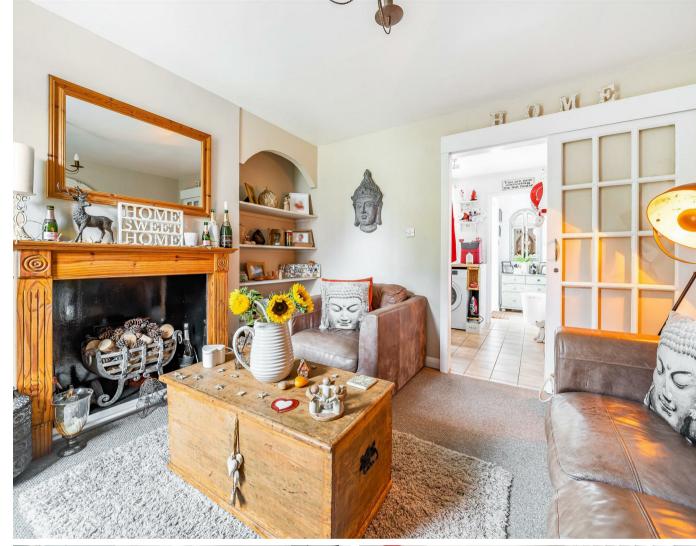

This bright and comfortable family home has many noteworthy features including a cosy living room, well appointed kitchen and three piece white bathroom suite.

## **GROUND FLOOR**

Living/Dining Room: 12' x 11'6 (3.66 x 3.51)

Kitchen: 9'3 x 7 (2.82 x 2.13)

Bathroom door to Separate WC