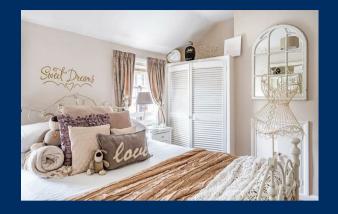

This bright and comfortable family home has many noteworthy features including a cosy living room, well appointed kitchen and three piece white bathroom suite.

## FIRST FLOOR

Bedroom One: 12' x 10'4 (3.66 x 3.15) Bedroom Two: 9'3 x 8'5 (2.82 x 2.44)