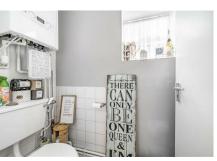

- Short walk to village centre
- Three piece white bathroom suite
- Private rear garden
- Gas fired central heating system

## **GROUND FLOOR**

Living/Dining Room: 12' x 11'6 (3.66 x 3.51)

Kitchen: 9'3 x 7 (2.82 x 2.13)

Bathroom door to Separate WC