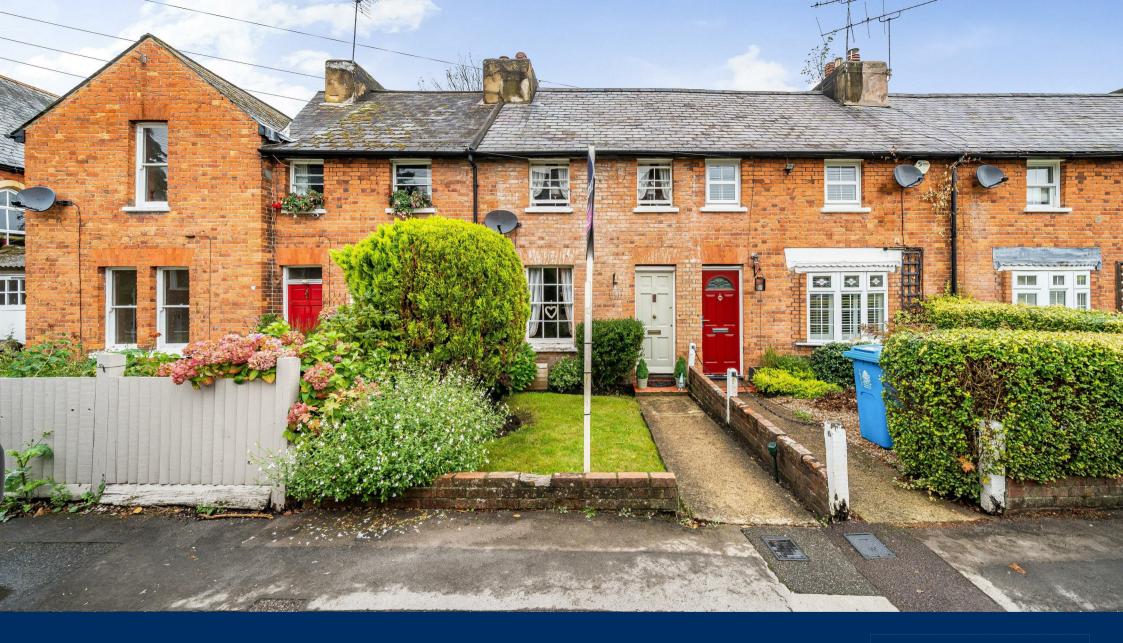

The Terrace | | Sunninghill | SL5 9NH

Offers In Excess Of £375,000

The Terrace | Sunninghill | SL5 9NH Offers In Excess Of £375,000

A pretty character cottage set to the rear of the village centre.

- Character cottage
- Attractive lounge
- Two bedrooms with built-in wardrobes
- Front garden
- Tax band = C

#### **DESCRIPTION**

Set in a popular residential road just to the rear of the village centre is this charming and very pretty two bedroom terraced period cottage offered for sale in very good order throughout.

## OUTSIDE

Within a picket fence and gate is a well kept lawned garden with pathway to the front door.

To the rear is a pretty, low maintenance garden with patio and lawn. There is a gate providing rear access.