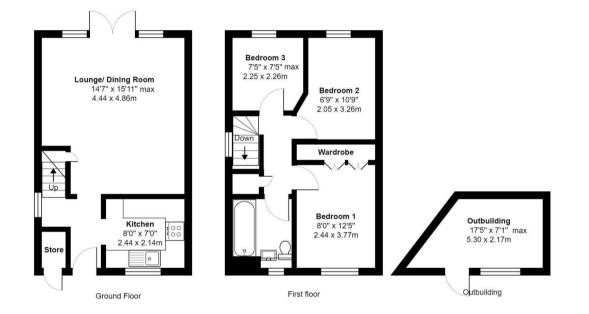

Kitchen: 8' x 7' (2.44 x 2.14m)

Lounge/Dining Room: 14'7 x 15'11 max (4.44 x 4.86m)

Bedroom One: 8' x 12' 5 (2.44 x 3.77m)

Bedroom Two: 6'9 min x 10'9 max (2.05 x 10.9m)

Bedroom Three: 7'5 x 7'5 max (2.25 x 2.25m)

Outbuilding: 17'5 x 7.1 max (5.30 x 2.17m)

OUTSIDE: The property is privately enclosed by picket fencing with inset gate to the front and tall panel fencing giving privacy to the rear garden. A gate to the side of the property provides access into the rear garden which is largely laid to lawn and features a generous size full width patio.