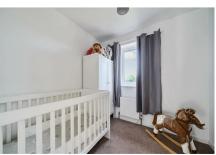

Kitchen: 8' x 7' (2.44 x 2.14m)

Lounge/Dining Room: 14'7 x 15'11 max (4.44 x 4.86m)

Bedroom One: 8' x 12' 5 (2.44 x 3.77m)

Bedroom Two: 6'9 min x 10'9 max (2.05 x 10.9m)

Bedroom Three: 7'5 x 7'5 max (2.25 x 2.25m)