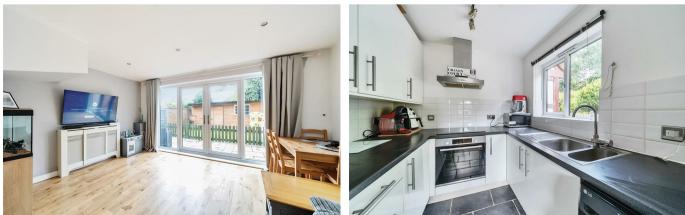

DESCRIPTION: A very well presented three bedroom end terrace home in a no through road position that is located on the outskirts of Chobham village centre.

This bright and spacious property, ideally suited to a young family or couple has been well looked after by its current owners and features a gas fired central heating system and double glazed windows and external doors. A white three piece bathroom is set to the first floor and the property further benefits from a modern well appointed kitchen.

Kitchen: 8' x 7' (2.44 x 2.14m)

Lounge/Dining Room: 14'7 x 15'11 max (4.44 x 4.86m)

Bedroom One: 8' x 12' 5 (2.44 x 3.77m)

Bedroom Two: 6'9 min x 10'9 max (2.05 x 10.9m)

Bedroom Three: 7'5 x 7'5 max (2.25 x 2.25m)

Outbuilding: 17'5 x 7.1 max (5.30 x 2.17m)

OUTSIDE: The property is privately enclosed by picket fencing with inset gate to the front and tall panel fencing giving privacy to the rear garden. A gate to the side of the property provides access into the rear garden which is largely laid to lawn and features a generous size full width patio.