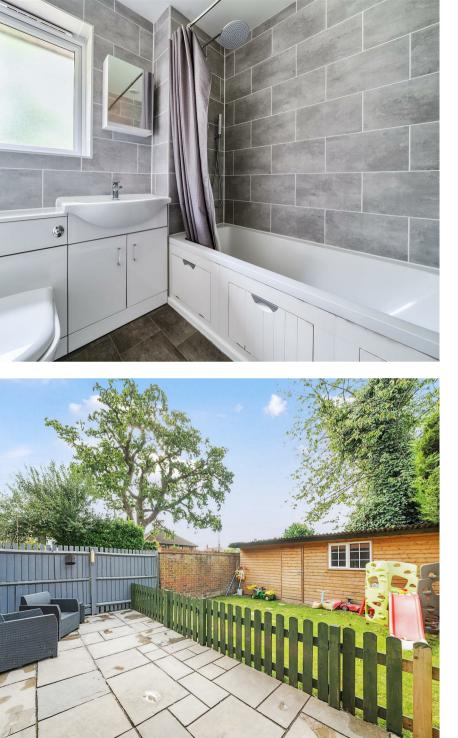

DESCRIPTION: A very well presented three bedroom end terrace home in a no through road position that is located on the outskirts of Chobham village centre.

This bright and spacious property, ideally suited to a young family or couple has been well looked after by its current owners and features a gas fired central heating system and double glazed windows and external doors. A white three piece bathroom is set to the first floor and the property further benefits from a modern well appointed kitchen.

Outbuilding: 17'5 x 7.1 max (5.30 x 2.17m)

OUTSIDE: The property is privately enclosed by picket fencing with inset gate to the front and tall panel fencing giving privacy to the rear garden. A gate to the side of the property provides access into the rear garden which is largely laid to lawn and features a generous size full width patio.