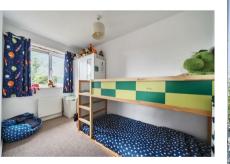

Kitchen: 8' x 7' (2.44 x 2.14m)

Lounge/Dining Room: 14'7 x 15'11 max (4.44 x 4.86m)

Bedroom One: 8' x 12' 5 (2.44 x 3.77m)

Bedroom Two: 6'9 min x 10'9 max (2.05 x 10.9m)

Bedroom Three: 7'5 x 7'5 max (2.25 x 2.25m)