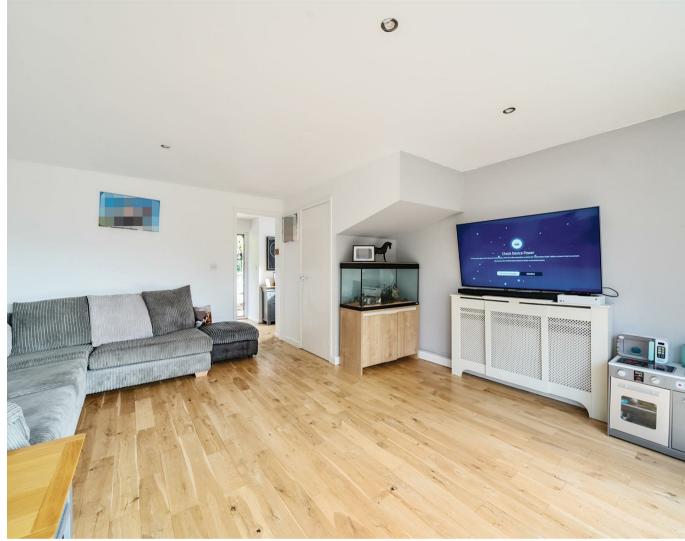

DESCRIPTION: A very well presented three bedroom end terrace home in a no through road position that is located on the outskirts of Chobham village centre.

This bright and spacious property, ideally suited to a young family or couple has been well looked after by its current owners and features a gas fired central heating system and double glazed windows and external doors. A white three piece bathroom is set to the first floor and the property further benefits from a modern well appointed kitchen.

Kitchen: 8' x 7' (2.44 x 2.14m)

Lounge/Dining Room: 14'7 x 15'11 max (4.44 x 4.86m)

Bedroom One: 8' x 12' 5 (2.44 x 3.77m)

Bedroom Two: 6'9 min x 10'9 max (2.05 x 10.9m)

Bedroom Three: 7'5 x 7'5 max (2.25 x 2.25m)