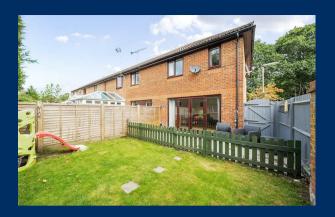

Outbuilding: 17'5 x 7.1 max (5.30 x 2.17m)

OUTSIDE: The property is privately enclosed by picket fencing with inset gate to the front and tall panel fencing giving privacy to the rear garden. A gate to the side of the property provides access into the rear garden which is largely laid to lawn and features a generous size full width patio.