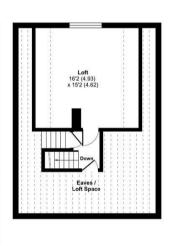

## **DESCRIPTION**

A substantial detached house that has been enlarged and improved to offer a bright and spacious family home. This well presented house features a loft room, that could be utilized as further living / sleeping accommodation if so desired. The two reception rooms are accompanied by a modern well appointed kitchen and a separate utility room.

## Guildford Road, Bisley, Woking, GU24

Approximate Area = 1732 sq ft / 160.9 sq m Limited Use Area(s) = 388 sq ft / 36 sq m Garage = 192 sq ft / 17.8 sq m Outbuilding = 108 sq ft / 10 sq m Total = 2420 sq ft / 224.7 sq m