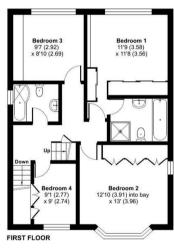

- Four bedrooms
- Lounge
- Kitchen
- Large garden with outbuilding suitable for use as a home office
- Surrey Heath
   Borough Council tax
   Band E

There is a family bathroom, en-suite bathroom to the master bedroom and a downstairs cloakroom WC.

## Guildford Road, Bisley, Woking, GU24

Approximate Area = 1732 sq ft / 160.9 sq m Limited Use Area(s) = 388 sq ft / 36 sq m Garage = 192 sq ft / 17.8 sq m Outbuilding = 108 sq ft / 10 sq m Total = 2420 sq ft / 224.7 sq m