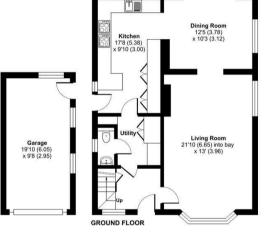

## **DESCRIPTION**

A substantial detached house that has been enlarged and improved to offer a bright and spacious family home. This well presented house features a loft room, that could be utilized as further living / sleeping accommodation if so desired. The two reception rooms are accompanied by a modern well appointed kitchen and a separate utility room.

## **OUTSIDE**

To the front the property is accessed by a private driveway that leads to its detached garage. There is a loose stone parking area for two / three cars. To the rear the fully enclosed garden comprises patio and lawned areas and features a fish pool.

## Guildford Road, Bisley, Woking, GU24

Approximate Area = 1732 sq ft / 160.9 sq m Limited Use Area(s) = 388 sq ft / 36 sq m Garage = 192 sq ft / 17.8 sq m Outbuilding = 108 sq ft / 10 sq m Total = 2420 sq ft / 224.7 sq m