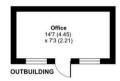

To the rear of the garden is a generous size shed and a large outbuilding with light and power that would be suitable to use as a home office.

## Guildford Road, Bisley, Woking, GU24

Approximate Area = 1732 sq ft / 160.9 sq m Limited Use Area(s) = 388 sq ft / 36 sq m Garage = 192 sq ft / 17.8 sq m Outbuilding = 108 sq ft / 10 sq m Total = 2420 sq ft / 224.7 sq m