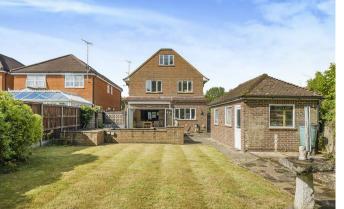

## **OUTSIDE**

To the front the property is accessed by a private driveway that leads to its detached garage. There is a loose stone parking area for two / three cars. To the rear the fully enclosed garden comprises patio and lawned areas and features a fish pool.

To the rear of the garden is a generous size shed and a large outbuilding with light and power that would be suitable to use as a home office.