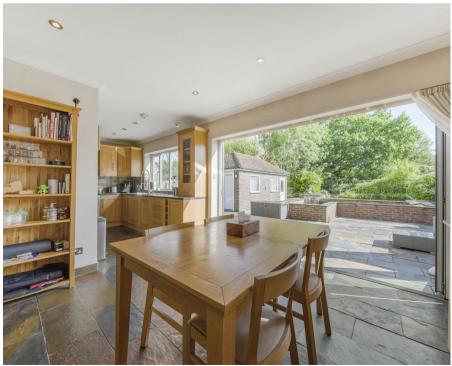

## **DESCRIPTION**

A substantial detached house that has been enlarged and improved to offer a bright and spacious family home. This well presented house features a loft room, that could be utilized as further living / sleeping accommodation if so desired. The two reception rooms are accompanied by a modern well appointed kitchen and a separate utility room.