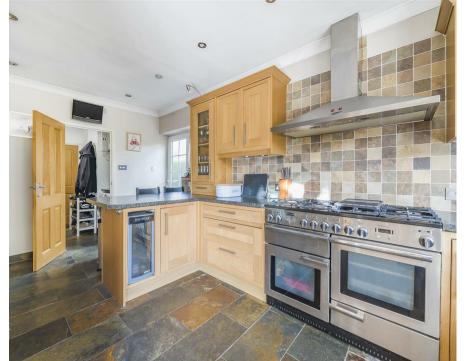

## **DESCRIPTION**

A substantial detached house that has been enlarged and improved to offer a bright and spacious family home. This well presented house features a loft room, that could be utilized as further living / sleeping accommodation if so desired. The two reception rooms are accompanied by a modern well appointed kitchen and a separate utility room.