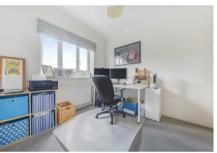

To the rear of the garden is a generous size shed and a large outbuilding with light and power that would be suitable to use as a home office.