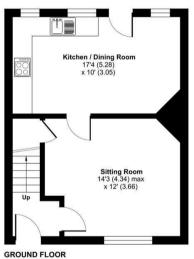

## Sunninghill Road, Ascot, SL5

Approximate Area = 787 sq ft / 73.1 sq m
Garage = 287 sq ft / 26.6 sq m
Outbuilding = 100 sq ft / 9.2 sq m
Total = 1174 sq ft / 108.9 sq m
For identification only - Not to scale

Certified Property Measurer

Floor plan produced in accordance with RICS Property Measurement Standards incorporatin International Property Measurement Standards (IPMS2 Residential). ©ntchecom 2024. Produced for Waterfords. REF: 1148404