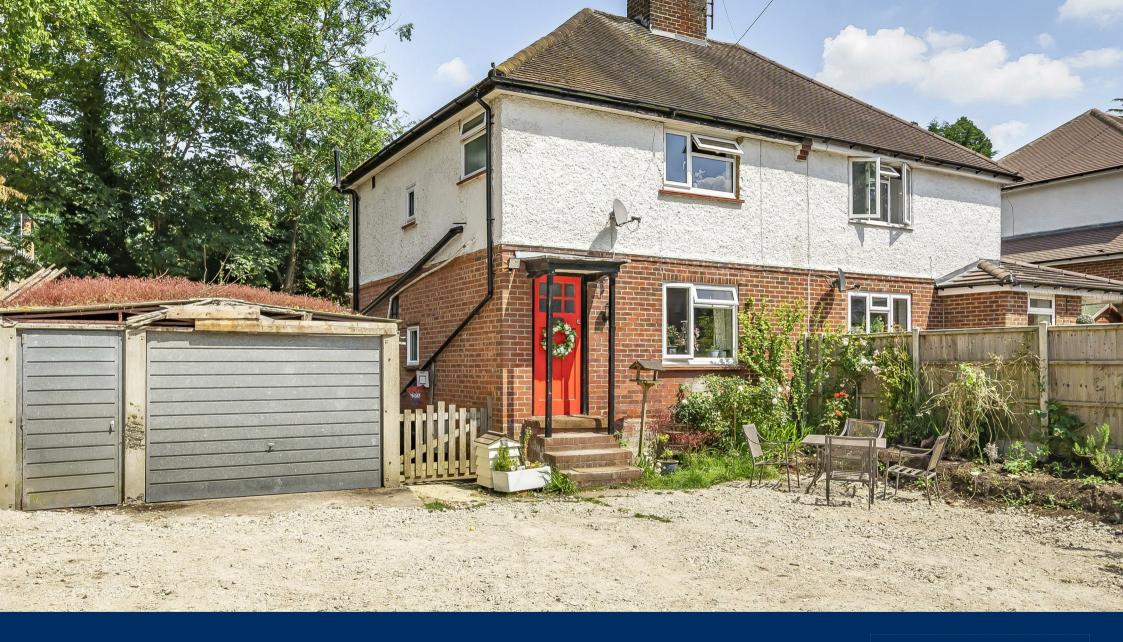

Sunninghill Road | | Ascot | SL5 7RP

Asking Price £800,000 Freehold

Sunninghill Road | Ascot | SL5 7RP Asking Price £800,000

Nestled at the bottom of a private lane, this characterful semi-detached cottage boasts a large garden plot perfect for extensive development or the potential development of an additional detached property of a similar size (three bedrooms), subject to planning permission. Opposite Windsor Great Park and within easy walking distance to Ascot Racecourse and the renowned Thatched Tavern restaurant pub, this property offers a unique blend of tranquility and convenience.

Discover this charming semi-detached cottage, perfectly positioned at the end of a peaceful no-through road on a private lane. This delightful home features three bedrooms, a spacious lounge, a full-width kitchen/diner, and a timber-built home office, offering a harmonious blend of classic charm and modern amenities. The property is set within a generous garden, providing ample space for outdoor activities and relaxation. Subject to the usual permissions, there is significant potential for enlarging the existing home or constructing a separate detached dwelling of a similar size (three bedrooms), making it an ideal choice for those looking to expand or invest in development opportunities. Outside:

At the front of the property, you'll find a parking area accommodating three to four vehicles, as well as a detached garage. The expansive garden space to the side and rear offers plenty of room for various outdoor activities and future enhancements.