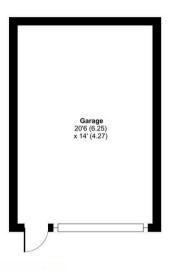

## Sunninghill Road, Ascot, SL5

Approximate Area = 787 sq ft / 73.1 sq m
Garage = 287 sq ft / 26.6 sq m
Outbuilding = 100 sq ft / 9.2 sq m
Total = 1174 sq ft / 108.9 sq m
For identification only - Not to scale

Certified Property Measurer

Floor plan produced in accordance with RICS Property Measurement Standards incorporatin International Property Measurement Standards (IPMS2 Residential). ©ntchecom 2024. Produced for Waterfords. REF: 1148404