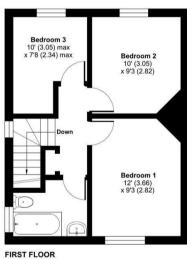

## Sunninghill Road, Ascot, SL5

Approximate Area = 787 sq ft / 73.1 sq m
Garage = 287 sq ft / 26.6 sq m
Outbuilding = 100 sq ft / 9.2 sq m
Total = 1174 sq ft / 108.9 sq m
For identification only - Not to scale

Certified Property Measurer

Floor plan produced in accordance with RICS Property Measurement Standards incorporatin International Property Measurement Standards (IPMS2 Residential). ©ntchecom 2024. Produced for Waterfords. REF: 1148404