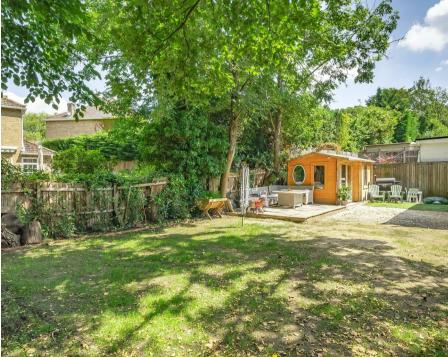

- Characterful Semi-Detached Cottage: Classic design with charming features
- Development Opportunity:
   Large garden plot suitable for
   extensive development or the
   potential building of an
   additional detached three bedroom property (subject to
   planning permission)
- Expansion Potential: Option to enlarge the existing property (subject to planning permission).
- Inviting Lounge: Cozy and perfect for relaxation
- Timber-Constructed Home
   Office: Perfect for remote work or
   a creative studio
- Quiet Location: Situated on a no-through road, ensuring peace and privacy

At the front of the property, you'll find a parking area accommodating three to four vehicles, as well as a detached garage. The expansive garden space to the side and rear offers plenty of room for various outdoor activities and future enhancements.