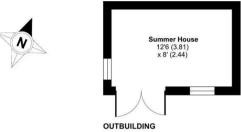

## Sunninghill Road, Ascot, SL5

Approximate Area = 787 sq ft / 73.1 sq m
Garage = 287 sq ft / 26.6 sq m
Outbuilding = 100 sq ft / 9.2 sq m
Total = 1174 sq ft / 108.9 sq m
For identification only - Not to scale

Certified Property Measurer

Floor plan produced in accordance with RICS Property Measurement Standards incorporatin International Property Measurement Standards (IPMS2 Residential). ©ntchecom 2024. Produced for Waterfords. REF: 1148404