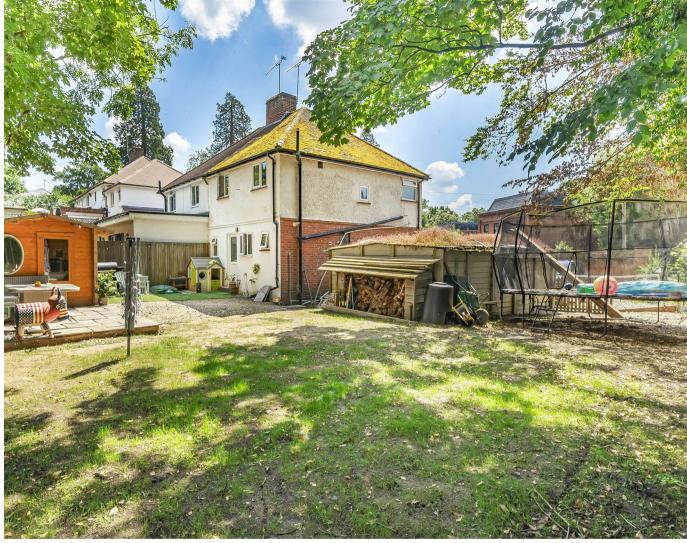

Discover this charming semi-detached cottage, perfectly positioned at the end of a peaceful no-through road on a private lane. This delightful home features three bedrooms, a spacious lounge, a full-width kitchen/diner, and a timber-built home office, offering a harmonious blend of classic charm and modern amenities. The property is set within a generous garden, providing ample space for outdoor activities and relaxation. Subject to the usual permissions, there is significant potential for enlarging the existing home or constructing a separate detached dwelling of a similar size (three bedrooms), making it an ideal choice for those looking to expand or invest in development opportunities. Outside:

At the front of the property, you'll find a parking area accommodating three to four vehicles, as well as a detached garage. The expansive garden space to the side and rear offers plenty of room for various outdoor activities and future enhancements.