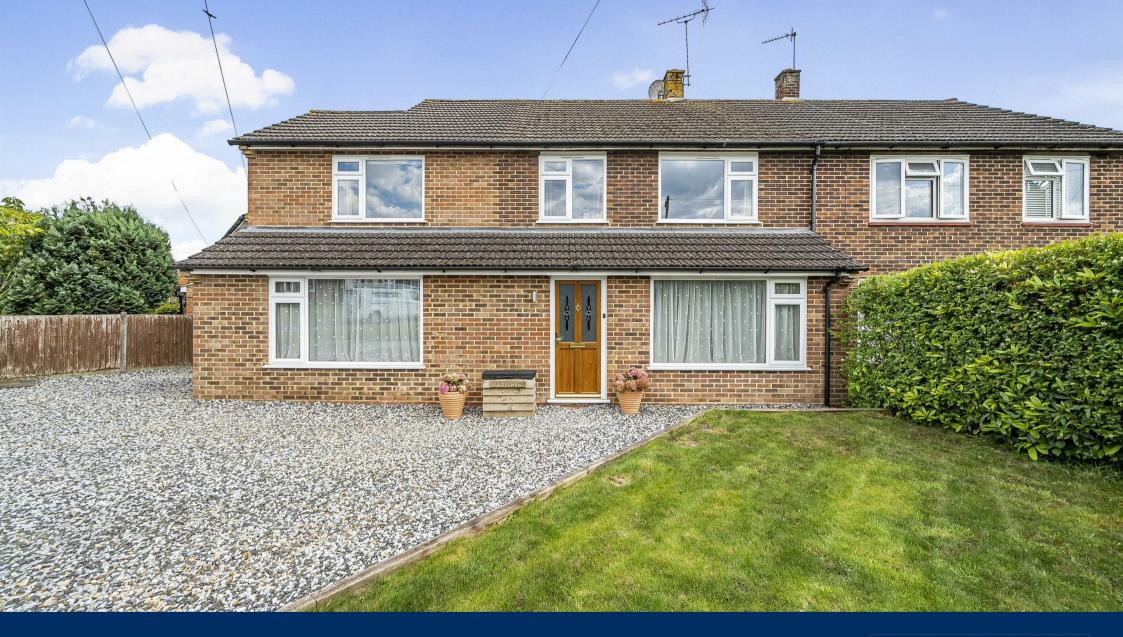

Little Heath Rd | | Chobham | GU24 8RL Asking Price £625,000 Freehold

Little Heath Rd | Chobham | GU24 8RL Asking Price £625,000

An exceptional extended semi detached family home offering four bedrooms and two reception rooms.

## DESCRIPTION

Set in a popular residential location on the edge of Chobham village and close to common land is this bright and spacious semi detached family home that has enjoyed substantial enlargement and remodeling to provide a generous size family home with four bedrooms, two reception rooms and a good size kitchen / breakfast room.

## OUTSIDE

To the front the property features a loose stone driveway providing off road parking for four vehicles.

To the rear is a fully enclosed lawned garden with patio. Brick built shed.