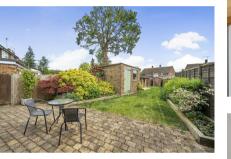

## OUTSIDE

To the front the property features a loose stone driveway providing off road parking for four vehicles.

To the rear is a fully enclosed lawned garden with patio. Brick built shed.