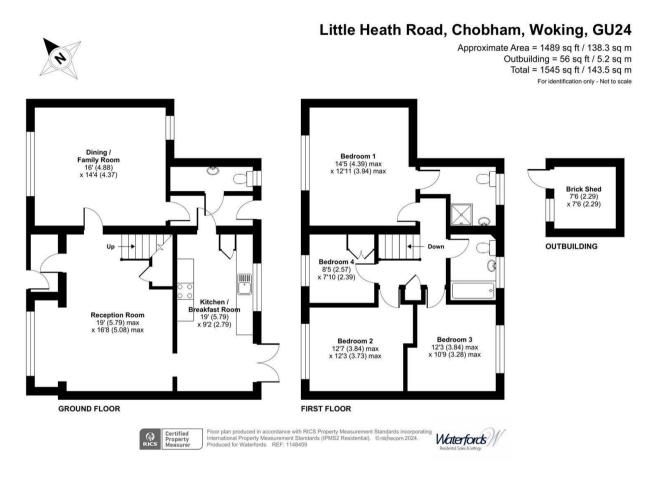

## DESCRIPTION

Set in a popular residential location on the edge of Chobham village and close to common land is this bright and spacious semi detached family home that has enjoyed substantial enlargement and remodeling to provide a generous size family home with four bedrooms, two reception rooms and a good size kitchen / breakfast room.

## OUTSIDE

To the front the property features a loose stone driveway providing off road parking for four vehicles.

To the rear is a fully enclosed lawned garden with patio. Brick built shed.