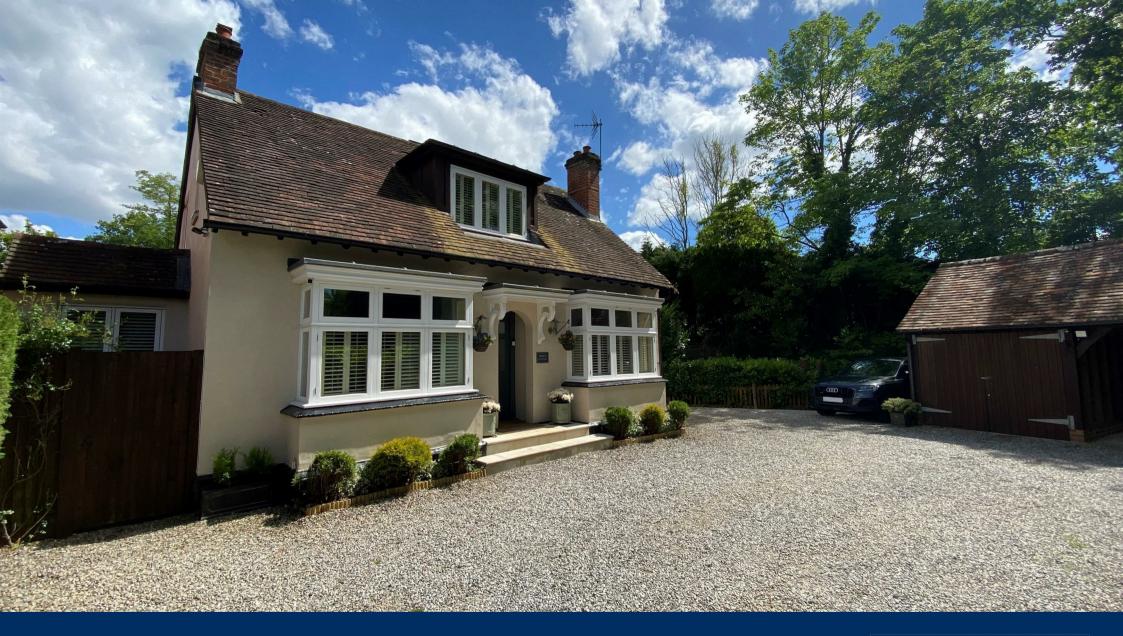

FOUR BEDROOM,
THREE RECEPTION
ROOM DETACHED
FAMILY HOME IN
VILLAGE CENTRE

## **DESCRIPTION**

A bright, spacious and extremely well presented detached house with a charming cottage style feel.

Enjoying a large level lawned garden with a sunny aspect, this four bedroom home boasts a large lounge overlooking the rear garden, dining room and study. Furthermore one of the more noteworthy features of this property is the generous size and extensively fitted kitchen / dining room. A separate utility room, cloakroom WC, family bathroom and separate en-suite shower room to the master bedroom complete the accommodation.

## **OUTSIDE**

To the front and enclosed by mature hedgerow, is the parking for the property that comprises of a double detached barn style garage and driveway parking for about six cars comfortably. To the rear is a substantial lawned garden with patio area adjacent to the rear of the property. This sun trap rear garden enjoys a high degree of privacy afforded by fencing and hedgerow. A variety of plants, bushes and trees are inset. A gate with lock to the rear of the garden provides access into Chobham Recreational Park. To the side there is a small picket fence with picket gate providing access to The Bourne river. Two large sheds, side gate to front, water tap.