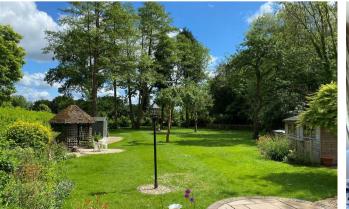

## **OUTSIDE**

To the front and enclosed by mature hedgerow, is the parking for the property that comprises of a double detached barn style garage and driveway parking for about six cars comfortably. To the rear is a substantial lawned garden with patio area adjacent to the rear of the property. This sun trap rear garden enjoys a high degree of privacy afforded by fencing and hedgerow. A variety of plants, bushes and trees are inset. A gate with lock to the rear of the garden provides access into Chobham Recreational Park. To the side there is a small picket fence with picket gate providing access to The Bourne river. Two large sheds, side gate to front, water tap.