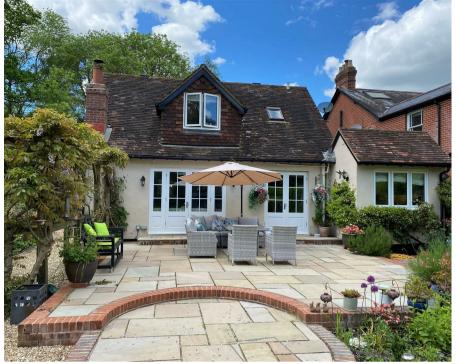

## **OUTSIDE**

To the front and enclosed by mature hedgerow, is the parking for the property that comprises of a double detached barn style garage and driveway parking for about six cars comfortably. To the rear is a substantial lawned garden with patio area adjacent to the rear of the property. This sun trap rear garden enjoys a high degree of privacy afforded by fencing and hedgerow. A variety of plants, bushes and trees are inset. A gate with lock to the rear of the garden provides access into Chobham Recreational Park. To the side there is a small picket fence with picket gate providing access to The Bourne river. Two large sheds, side gate to front, water tap.