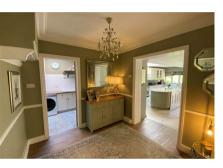

## **DESCRIPTION**

A bright, spacious and extremely well presented detached house with a charming cottage style feel.

Enjoying a large level lawned garden with a sunny aspect, this four bedroom home boasts a large lounge overlooking the rear garden, dining room and study. Furthermore one of the more noteworthy features of this property is the generous size and extensively fitted kitchen / dining room. A separate utility room, cloakroom WC, family bathroom and separate en-suite shower room to the master bedroom complete the accommodation.