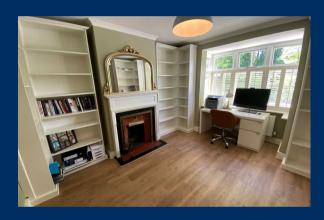

## **DESCRIPTION**

A bright, spacious and extremely well presented detached house with a charming cottage style feel.

Enjoying a large level lawned garden with a sunny aspect, this four bedroom home boasts a large lounge overlooking the rear garden, dining room and study. Furthermore one of the more noteworthy features of this property is the generous size and extensively fitted kitchen / dining room. A separate utility room, cloakroom WC, family bathroom and separate en-suite shower room to the master bedroom complete the accommodation.