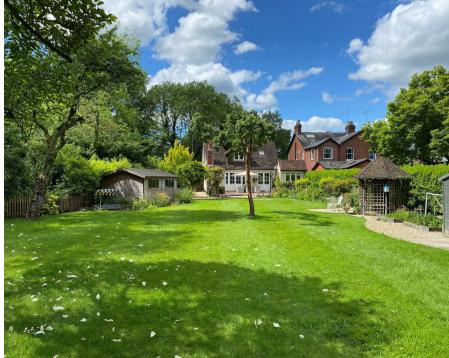

## **OUTSIDE**

To the front and enclosed by mature hedgerow, is the parking for the property that comprises of a double detached barn style garage and driveway parking for about six cars comfortably. To the rear is a substantial lawned garden with patio area adjacent to the rear of the property. This sun trap rear garden enjoys a high degree of privacy afforded by fencing and hedgerow. A variety of plants, bushes and trees are inset. A gate with lock to the rear of the garden provides access into Chobham Recreational Park. To the side there is a small picket fence with picket gate providing access to The Bourne river. Two large sheds, side gate to front, water tap.