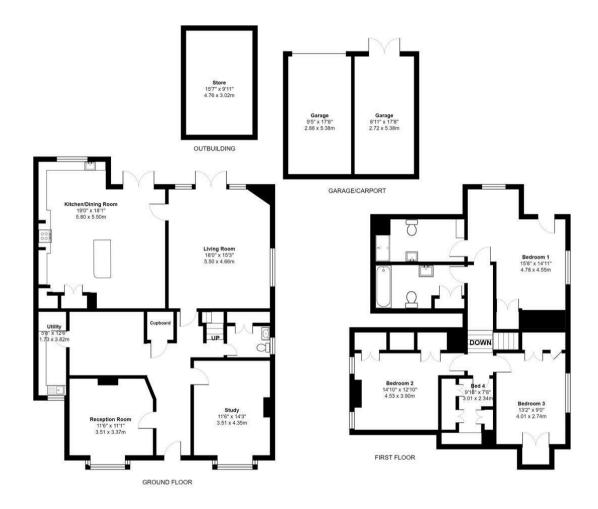

- Detached family home
- Substantial rear garden
- Four bedrooms
- Living room & separate Study
- Cloakroom WC

- Village centre
- Double barn style garage / car port
- Two bathrooms
- Kitchen/dining room
   & separate Utility
   Room
- SHBC tax band G

## **DESCRIPTION**

A bright, spacious and extremely well presented detached house with a charming cottage style feel.

Enjoying a large level lawned garden with a sunny aspect, this four bedroom home boasts a large lounge overlooking the rear garden, dining room and study. Furthermore one of the more noteworthy features of this property is the generous size and extensively fitted kitchen / dining room. A separate utility room, cloakroom WC, family bathroom and separate en-suite shower room to the master bedroom complete the accommodation.

## **OUTSIDE**

To the front and enclosed by mature hedgerow, is the parking for the property that comprises of a double detached barn style garage and driveway parking for about six cars comfortably. To the rear is a substantial lawned garden with patio area adjacent to the rear of the property. This sun trap rear garden enjoys a high degree of privacy afforded by fencing and hedgerow. A variety of plants, bushes and trees are inset. A gate with lock to the rear of the garden provides access into Chobham Recreational Park. To the side there is a small picket fence with picket gate providing access to The Bourne river. Two large sheds, side gate to front, water tap.