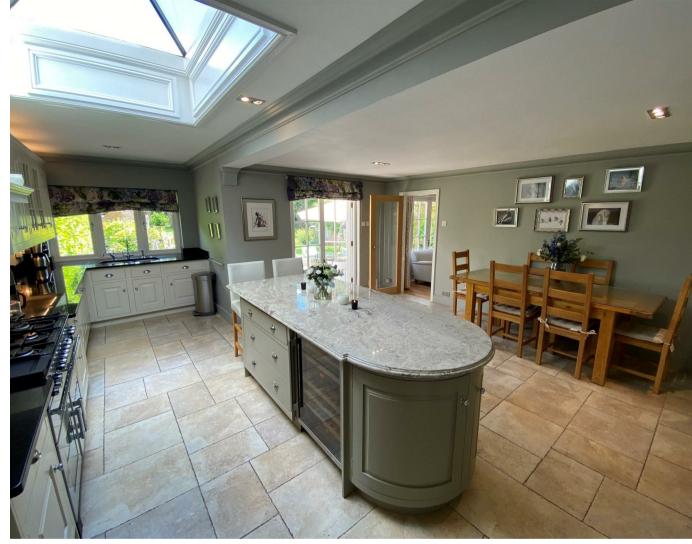

## **DESCRIPTION**

A bright, spacious and extremely well presented detached house with a charming cottage style feel.

Enjoying a large level lawned garden with a sunny aspect, this four bedroom home boasts a large lounge overlooking the rear garden, dining room and study. Furthermore one of the more noteworthy features of this property is the generous size and extensively fitted kitchen / dining room. A separate utility room, cloakroom WC, family bathroom and separate en-suite shower room to the master bedroom complete the accommodation.