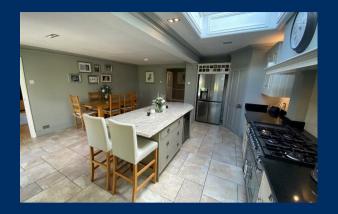

## **DESCRIPTION**

A bright, spacious and extremely well presented detached house with a charming cottage style feel.

Enjoying a large level lawned garden with a sunny aspect, this four bedroom home boasts a large lounge overlooking the rear garden, dining room and study. Furthermore one of the more noteworthy features of this property is the generous size and extensively fitted kitchen / dining room. A separate utility room, cloakroom WC, family bathroom and separate en-suite shower room to the master bedroom complete the accommodation.