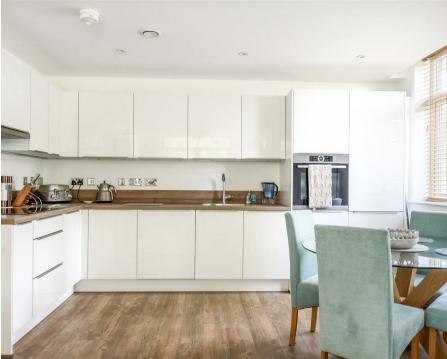

The good size open plan Living Room / Kitchen is modern and has integrated appliances, whilst the three large windows make this room very light and airy.

Bedroom One benefits from fitted wardrobes and has a high specification en-suite shower room.