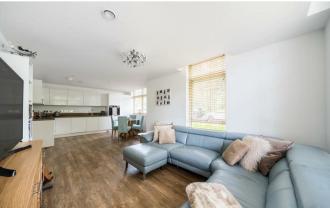

The good size open plan Living Room / Kitchen is modern and has integrated appliances, whilst the three large windows make this room very light and airy.

Bedroom One benefits from fitted wardrobes and has a high specification en-suite shower room.