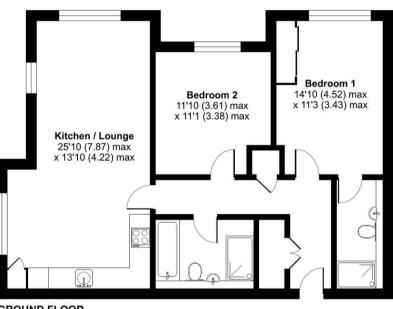

## Chieftain Road, Longcross, Chertsey, KT16

Approximate Area = 861 sq ft / 79.9 sq m For identification only - Not to scale

**GROUND FLOOR** 

Floor plan produced in accordance with RICS Property Measurement Standards incorporatin ternational Property Measurement Standards (IPMS2 Residential). © ntchecom 2024. 'roduced for Waterfords. REF: 1135731