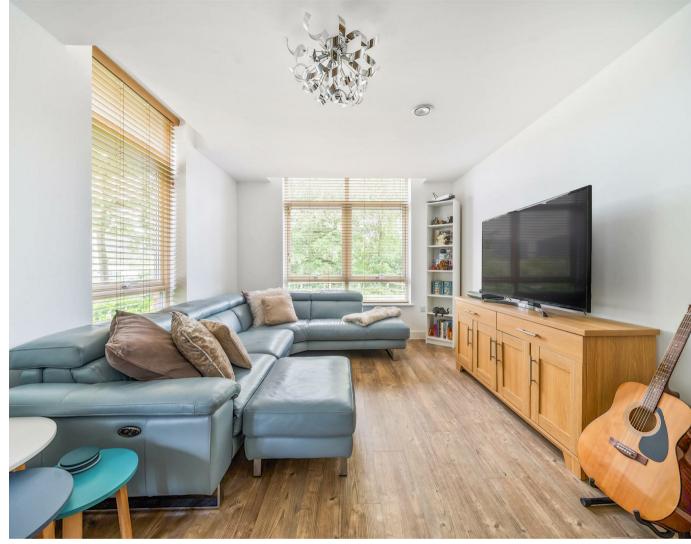

The good size open plan Living Room / Kitchen is modern and has integrated appliances, whilst the three large windows make this room very light and airy.

Bedroom One benefits from fitted wardrobes and has a high specification en-suite shower room.