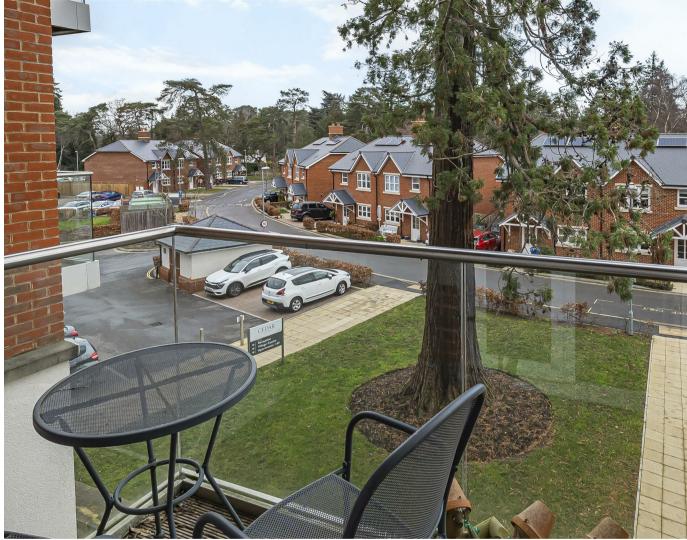

Located on the second floor and accessed via a lift and a staircase, the apartment comprises of a well proportioned double bedroom, a fully integrated open plan kitchen and a bright lounge with dining area with direct access to its private balcony.

#### OUTSIDE

The grounds are predominantly to the rear of the building and comprise of lawned areas with patio areas to sit and enjoy the outdoor space including a croquet lawn and giant chess board. There are daily activities on offer as well as a village shuttle bus to Ascot and Sunningdale.