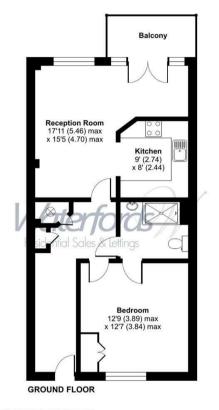

Floor plan produced in accordance with RICS Property Measurement Standards incorporating International Property Measurement Standards (IPMS2 Residential). ©nkhecom 2023. Produced for Waterfords. REF: 942797.

#### Rise Road, Ascot, SL5 Approximate Area = 648 sq ft / 60.1 sq m For identification only - Not to scale