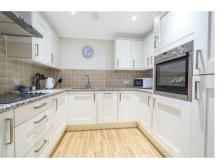

- Numerous on site facilities
- Wet room/shower room
- Very well appointed kitchen
- WINDSOR & MAIDENHEAD TAX BAND D

Located on the second floor and accessed via a lift and a staircase, the apartment comprises of a well proportioned double bedroom, a fully integrated open plan kitchen and a bright lounge with dining area with direct access to its private balcony.