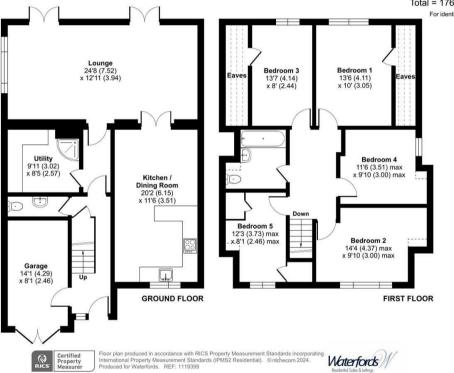

## Leslie Road, Woking, GU24

Approximate Area = 1554 sq ft / 144.4 sq m
Limited Use Area(s) = 99 sq ft / 9.2 sq m
Garage = 112 sq ft / 10.4 sq m
Total = 1765 sq ft / 164 sq m
For identification only - Not to scale