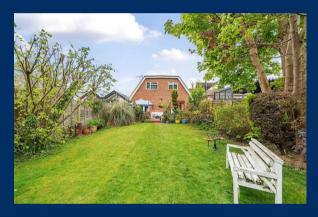

## **OUTSIDE**

Externally and to the front parking is provided for three cars and in its integral single garage.

The rear garden is a noteworthy feature of the property and is fully enclosed and comprises of a patio and a generous sized lawn.