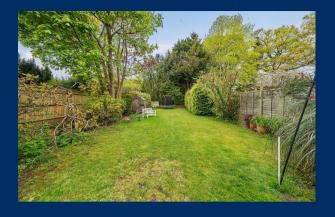

## **OUTSIDE**

Externally and to the front parking is provided for three cars and in its integral single garage.

The rear garden is a noteworthy feature of the property and is fully enclosed and comprises of a patio and a generous sized lawn.