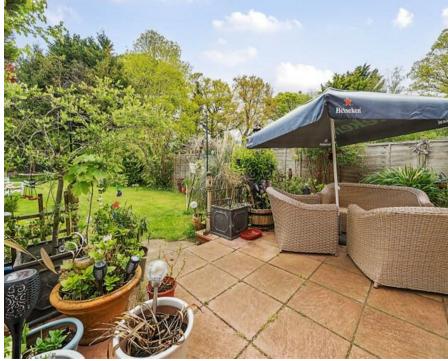

## **OUTSIDE**

Externally and to the front parking is provided for three cars and in its integral single garage.

The rear garden is a noteworthy feature of the property and is fully enclosed and comprises of a patio and a generous sized lawn.