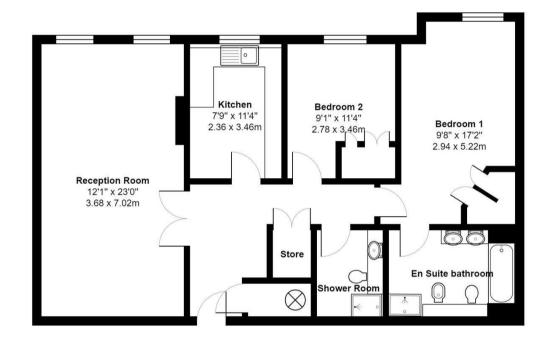

## Flat 9 Gillespie House

Holloway Drive | Virginia Water | GU25 4SU Asking Price £525,000

Set in the magnificent Virginia Park development is this highly desirable two double bedroom apartment enjoying a host of communal gym and leisure facilities.

- Stunning conversion apartment
- Lift and stairs from entrance
- Two double bedrooms
- Two underground allocated parking spaces
- Communal facilities including gym, tennis court and swimming pool.

- Second floor
- security entry system
- Two bathrooms
- Stunning communal grounds
- Runnymede B Council tax band F

## **DESCRIPTION**

Set in a stunning building on the Virginia Park estate is this two double bedroom conversion apartment with two bathrooms, fitted kitchen and generous size lounge. The property is both bright and spacious and further benefits from lift and stair access to the second floor, secure underground parking for two cars, concierge security at the front gates to the estate and attractive communal gardens. One of the noteworthy and appealing features of this apartment are the leisure and gym facilities that the property has use of.