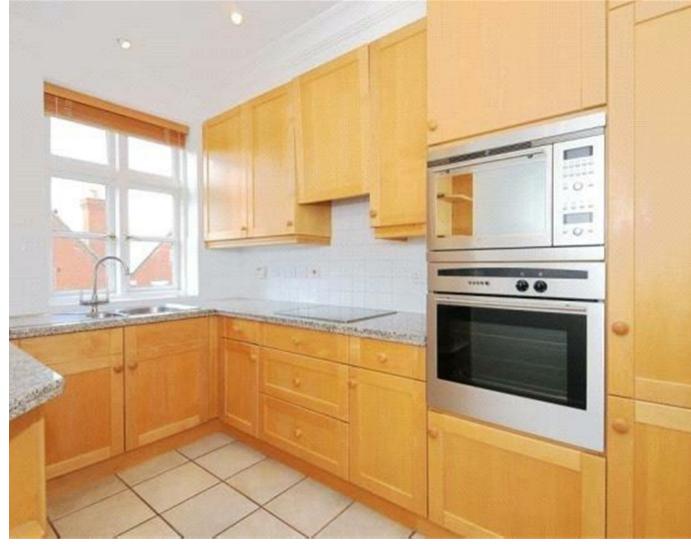

## **DESCRIPTION**

Set in a stunning building on the Virginia Park estate is this two double bedroom conversion apartment with two bathrooms, fitted kitchen and generous size lounge. The property is both bright and spacious and further benefits from lift and stair access to the second floor, secure underground parking for two cars, concierge security at the front gates to the estate and attractive communal gardens. One of the noteworthy and appealing features of this apartment are the leisure and gym facilities that the property has use of.