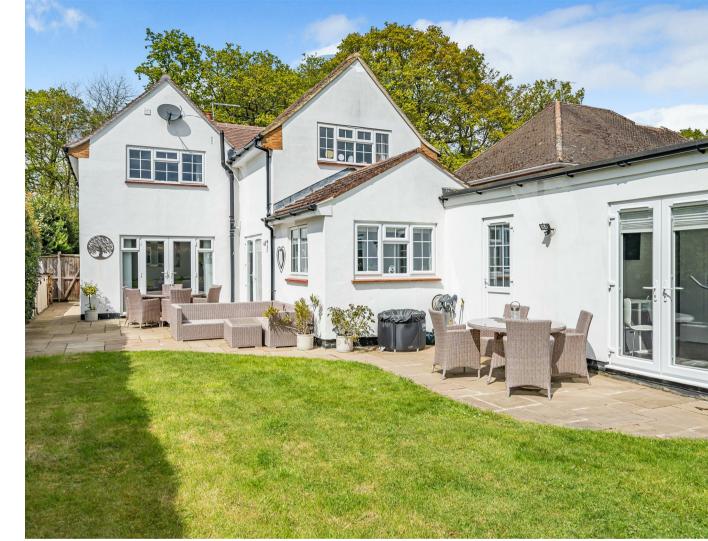

## OUTSIDE

Externally the property boasts a driveway that provides parking for circa 5 cars. The rear garden is fully enclosed by panel fencing and mature hedgerow and comprises of a substantial lawned garden and patio area.