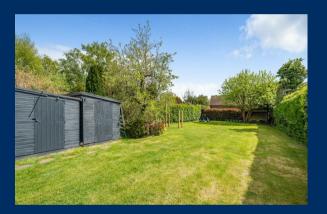

## OUTSIDE

Externally the property boasts a driveway that provides parking for circa 5 cars. The rear garden is fully enclosed by panel fencing and mature hedgerow and comprises of a substantial lawned garden and patio area.