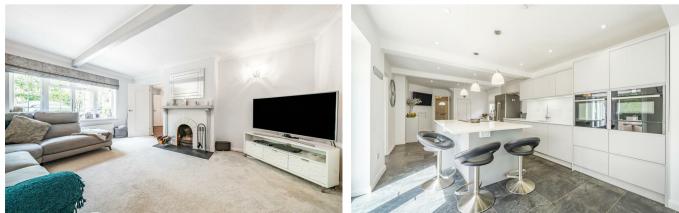

- SHBC tax band G
- Four double Bedrooms
- Family Room
- Large Kitchen / breakfast / family room. Separate Utility room
- several cars

- Detached family home
- Living room
- Further reception room / study
- Family bathroom and en suite to master bedroom
- Driveway parking for Generous size rear garden

## DESCRIPTION

A very well presented bright and spacious detached family home set in a popular village location and within striking distance of the village centre and Woking with its larger shopping centre and main line station. This comfortable property has been improved and enlarged by its current owners and now offers four double bedrooms with two bathrooms to the first floor and a very spacious ground floor layout with a noteworthy kitchen / breakfast / family room that opens out on to its good size level rear garden. Furthermore there are three further reception rooms. Double glazed windows. Gas fired central heating system.