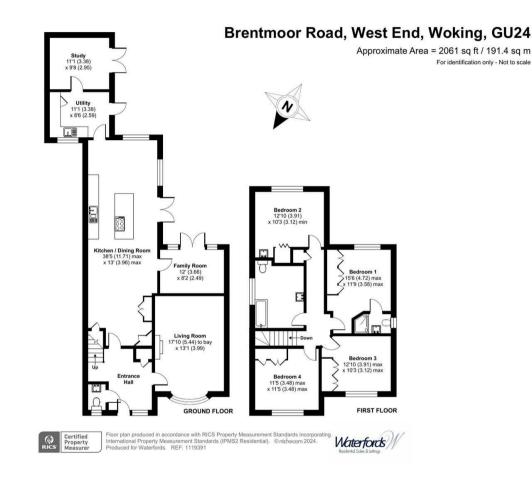

Brentmoor Road | | West End, Woking | GU24 9QQ Asking Price £1,300,000 Freehold

Brentmoor Road West End, Woking | GU24 9QQ Asking Price £1,300,000

An attractive older style detached family home that has been improved and enlarged by its current owners and featuring a generous size rear garden. The accommodation is substantial and comprises four double bedrooms, two bathrooms, three reception rooms and a large kitchen / family / dining room.

## DESCRIPTION

A very well presented bright and spacious detached family home set in a popular village location and within striking distance of the village centre and Woking with its larger shopping centre and main line station. This comfortable property has been improved and enlarged by its current owners and now offers four double bedrooms with two bathrooms to the first floor and a very spacious ground floor layout with a noteworthy kitchen / breakfast / family room that opens out on to its good size level rear garden. Furthermore there are three further reception rooms. Double glazed windows. Gas fired central heating system.