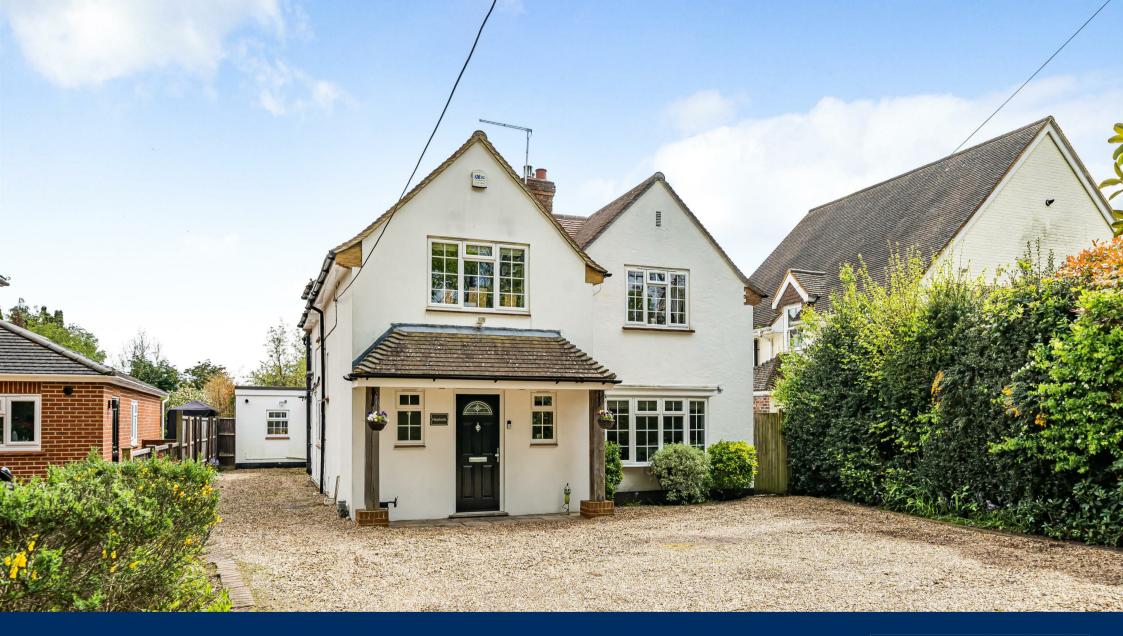

Brentmoor Road | | West End, Woking | GU24 9QQ Asking Price £1,300,000 Freehold

Brentmoor Road West End, Woking | GU24 9QQ Asking Price £1,300,000

An attractive older style detached family home that has been improved and enlarged by its current owners and featuring a generous size rear garden. The accommodation is substantial and comprises four double bedrooms, two bathrooms, three reception rooms and a large kitchen / family / dining room.

FOUR DOUBLE BEDROOM DETACHED HOUSE WITH THREE RECEPTION ROOMS AND SUBSTANTIAL KITCHEN / FAMILY / DINING ROOM

## DESCRIPTION

A very well presented bright and spacious detached family home set in a popular village location and within striking distance of the village centre and Woking with its larger shopping centre and main line station. This comfortable property has been improved and enlarged by its current owners and now offers four double bedrooms with two bathrooms to the first floor and a very spacious ground floor layout with a noteworthy kitchen / breakfast / family room that opens out on to its good size level rear garden. Furthermore there are three further reception rooms. Double glazed windows. Gas fired central heating system.