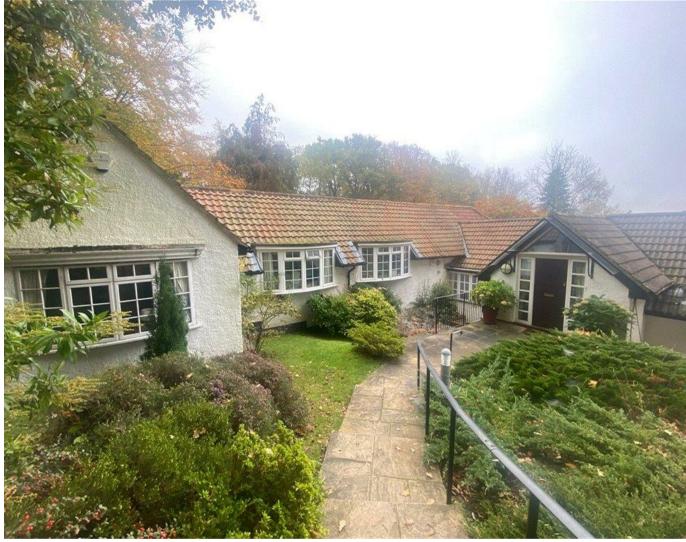

## DESCRIPTION

This dramatically improved and enlarged multi level family home is set in an envious position

 Large kitchen breakfast room & adjacent utility

• Six bedrooms

 Self-contained annex

room

SUBSTANTIAL SIX BEDROOM PROPERTY WITH POTENTIAL

enjoying far reaching views towards the Surrey Hills from its rear aspect. Since occupation by its current owner this older style home has benefitted from extension and now offers flexible accommodation that comprises of six bedrooms, three bathrooms, a generous size kitchen breakfast room with adjacent utility room, two inter linking reception rooms and a noteworthy feature of a self contained annex with its own front door. Externally parking is provided on drive for several vehicles and also in its single detached garage. Externally parking is provided on drive for

several vehicles and also in its single detached garage.

The grounds of this property are a noteworthy feature of this bright, spacious and comfortable family home and to the rear the lawned areas gently slope down to its rear boundary. A variety of plants bushes specimen trees and hedgerow are inset and offer a degree of privacy to its neighbours. Hook Heath Road is a highly sought after and prestigious location on the edge of Woking. Excellent access to Woking mainline station, good links to the M25 and M3. Excellent schools in the area.