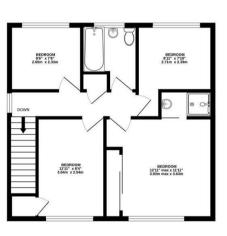

## TOTAL FLOOR AREA: 1452 sq.ft. (134.9 sq.m.) approx.

Whilst ever attempt has been made to resure the accuracy of the Biosplan contained here, measurements of doors, windows, rooms and any other items are approximate and no responsibility is taken for any error, prospective purchaser. The services, systems and appliances shown have not been tested and no guarantee as to their operating or efficiency can be given by the properties of the services of the properties of the prope