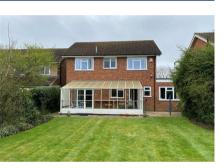

## **DESCRIPTION**

A four bedroom detached family home set in a popular location on the edge of Chobham village centre.

FOUR BEDROOM DETACHED FAMILY HOUSE

This bright and spacious property built in the early part of the 1980's boasts many noteworthy features including a separate lounge, dining room and study. The family bathroom is supported by an en-suite to the master bedroom and a downstairs cloakroom WC. A well-stocked and beautifully kept rear garden backs onto an open field.

To the front of the property the house has on drive parking for 2 cars and this leads to a single attached garage with up and over door and light and power. There is a small lawned area and a degree of privacy is provided by mature hedges and bushes.

To the rear this attractive and private rear garden, being largely laid to lawn with a patio, has a variety of plants, bushes and shrubs inset. There are specimen trees and the whole is enclosed by mature hedgerow. To the rear the garden backs onto open fields.