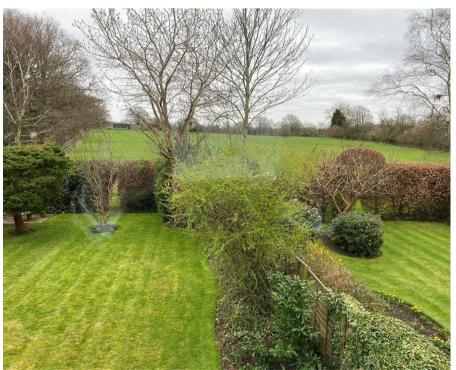

To the rear this attractive and private rear garden, being largely laid to lawn with a patio, has a variety of plants, bushes and shrubs inset. There are specimen trees and the whole is enclosed by mature hedgerow. To the rear the garden backs onto open fields.