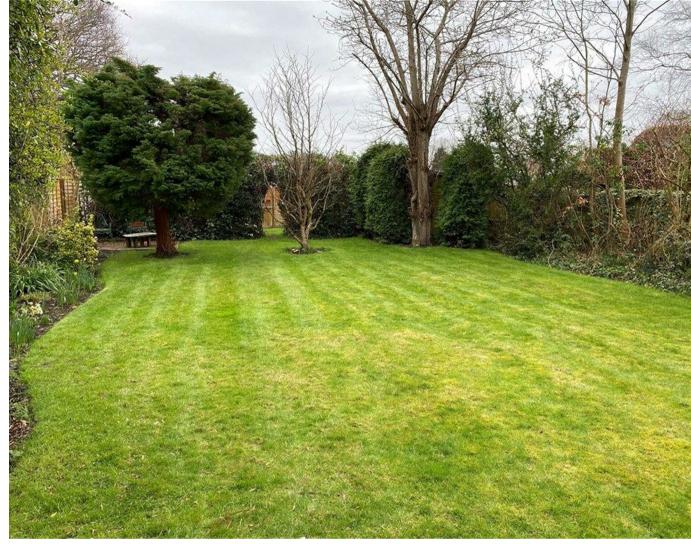

To the rear this attractive and private rear garden, being largely laid to lawn with a patio, has a variety of plants, bushes and shrubs inset. There are specimen trees and the whole is enclosed by mature hedgerow. To the rear the garden backs onto open fields.