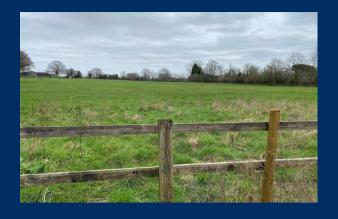

To the rear this attractive and private rear garden, being largely laid to lawn with a patio, has a variety of plants, bushes and shrubs inset. There are specimen trees and the whole is enclosed by mature hedgerow. To the rear the garden backs onto open fields.