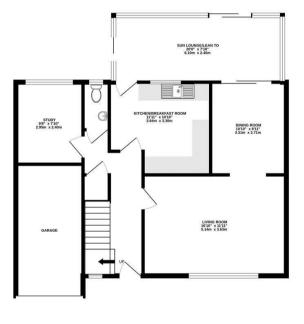

GROUND FLOOR 904 sq.ft. (84.0 sq.m.) approx.

## TOTAL FLOOR AREA: 1452 sq.ft. (134.9 sq.m.) approx.

Whilst ever attempt has been made to resure the accuracy of the Biosplan contained here, measurements of doors, windows, rooms and any other items are approximate and no responsibility is taken for any error, prospective purchaser. The services, systems and appliances shown have not been tested and no guarantee as to their operating or efficiency can be given by the properties of the services of the properties of the prope