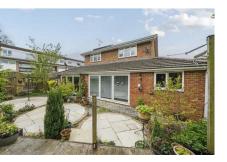

## OUTSIDE

In addition to the attractive landscaped walled rear garden, front and side garden and generous parking there is a large single garage and a separate storage room (with fitted cupboards).