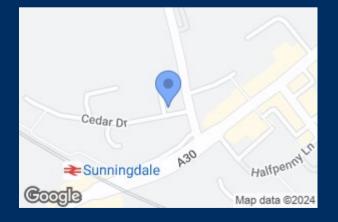

## DIRECTIONS

From Chobham proceed out of the village on the Windsor Rd and Chobham Rd until you reach Sunningdale village centre. At the junction with the London Rd turn left and then turn first right onto Broomhall lane and then turn left into Cedar Drive where the property can be found on your right hand side.