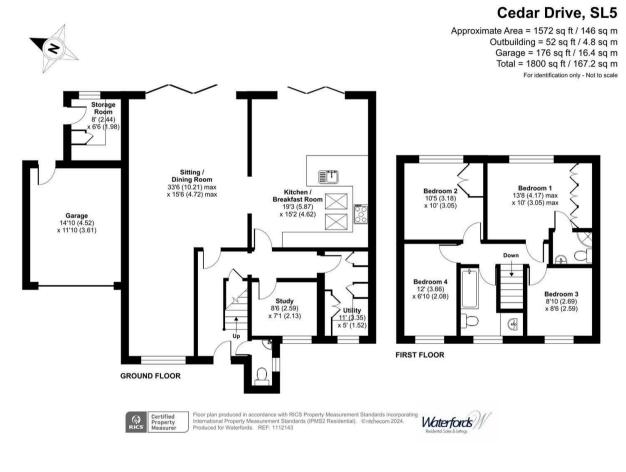

- Generous size front to back space used as living room/dining room
- Utility Room
- Cloakroom WC

• Four bedrooms

of Sunningdale mainline Station. Nearby Bus Stop

- Substantial kitchen/breakfast room
- Study
- Family bathroom plus En suite to master bedroom
- Large single garage with off road parking for 3 cars
- Within a short, level walk Windsor & Maidenhead Council tax band F

Detached, spacious and bright family home

Rarely available in this location is this extensively improved and remodelled four bedroom, two bathroom house that still has scope for further extension if so desired. The full depth front to back space with separate living and dining area and large well-appointed kitchen / breakfast room (with integrated appliances) both have large tri /quad fold doors that open onto the rear garden. A study, utility and cloakroom WC complete the accommodation.

## OUTSIDE

In addition to the attractive landscaped walled rear garden, front and side garden and generous parking there is a large single garage and a separate storage room (with fitted cupboards).