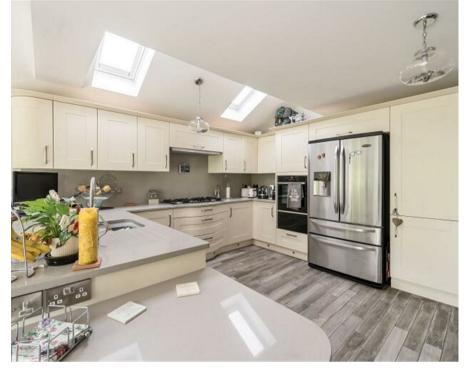

Detached, spacious and bright family home

Rarely available in this location is this extensively improved and remodelled four bedroom, two bathroom house that still has scope for further extension if so desired. The full depth front to back space with separate living and dining area and large well-appointed kitchen / breakfast room (with integrated appliances) both have large tri /quad fold doors that open onto the rear garden. A study, utility and cloakroom WC complete the accommodation.