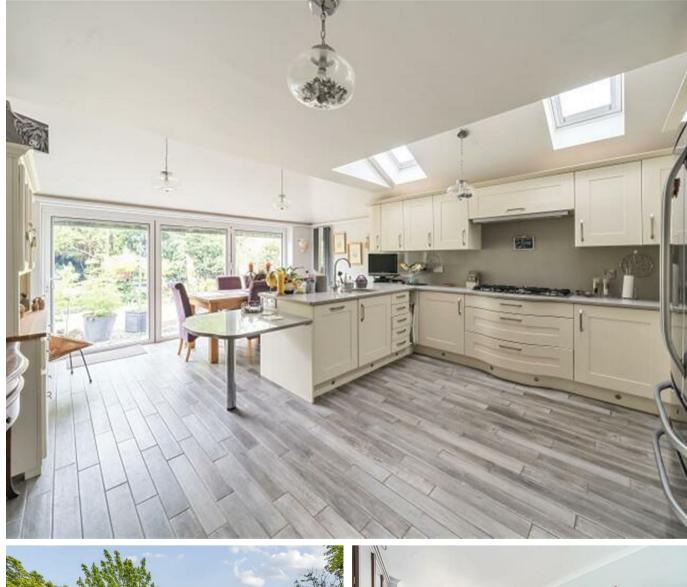

Detached, spacious and bright family home

Rarely available in this location is this extensively improved and remodelled four bedroom, two bathroom house that still has scope for further extension if so desired. The full depth front to back space with separate living and dining area and large well-appointed kitchen / breakfast room (with integrated appliances) both have large tri /quad fold doors that open onto the rear garden. A study, utility and cloakroom WC complete the accommodation.