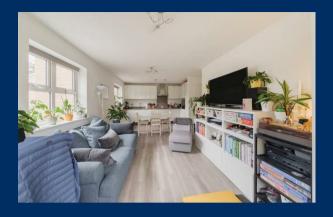

to the London Road.

Offering bright and spacious accommodation this modern property features two good size bedrooms, a modern white bathroom suite and a contemporary open plan double aspect kitchen / living room with views over the gardens to the rear. The kitchen is well appointed with integrated appliances. Gas fired central heating system, double glazed windows.