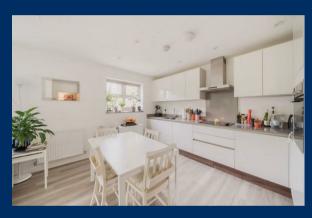

to the London Road.

Offering bright and spacious accommodation this modern property features two good size bedrooms, a modern white bathroom suite and a contemporary open plan double aspect kitchen / living room with views over the gardens to the rear. The kitchen is well appointed with integrated appliances. Gas fired central heating system, double glazed windows.