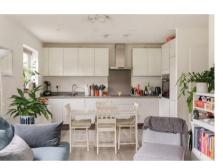

- Open plan Kitchen / Living room
- bathroom suite
- Double glazed windows
- Runnymede BC tax Band D
- Service charge £354.78 - Ground rent £350 per annum

to the London Road.

Offering bright and spacious accommodation this modern property features two good size bedrooms, a modern white bathroom suite and a contemporary open plan double aspect kitchen / living room with views over the gardens to the rear. The kitchen is well appointed with integrated appliances. Gas fired central heating system, double glazed windows.