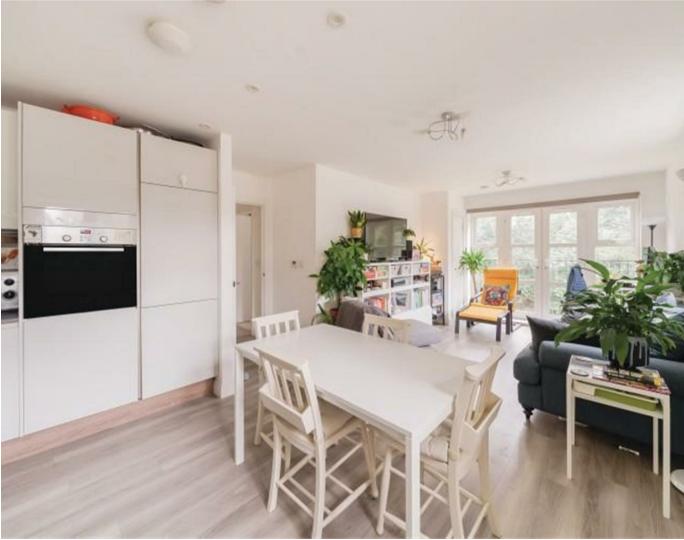

to the London Road.

Offering bright and spacious accommodation this modern property features two good size bedrooms, a modern white bathroom suite and a contemporary open plan double aspect kitchen / living room with views over the gardens to the rear. The kitchen is well appointed with integrated appliances. Gas fired central heating system, double glazed windows.