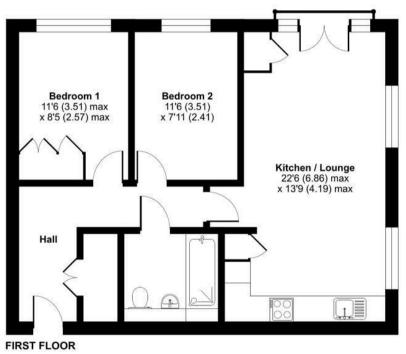

## Queenswood Crescent, Englefield Green, Egham, TW20

Approximate Area = 640 sq ft / 59.5 sq m
For identification only - Not to scale

Certified Property Measurer Floor plan produced in accordance with RICS Property Measurement Standards incorporat international Property Measurement Standards (IPMS2 Residential). © nichecom 2023. Produced for Waterfords. REF: 960237