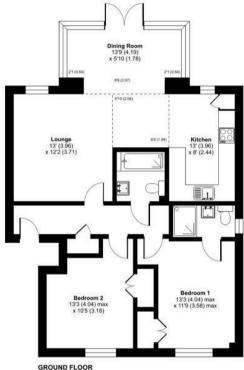

## Lakeside Drive, Chobham, Woking, GU24

Approximate Area = 868 sq ft / 80.6 sq m For identification only - Not to scale

Floor plan produced in accordance with RICS Property Measurement Standards incorporat International Property Measurement Standards (IPMS2 Residential). @nichecom 2023. Produced for Waterfords. REF: 1057357