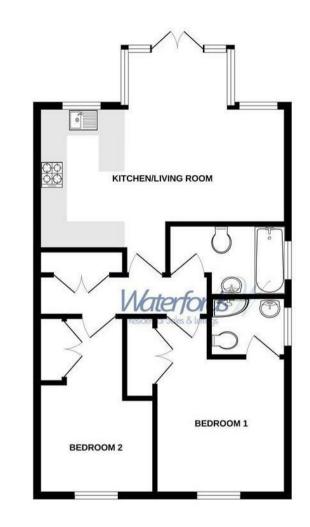

## DESCRIPTION

A bright and spacious two double bedroom first floor apartment located within a gated development featuring attractive communal lakeside gardens and backing onto fields. There are two bathrooms and a contemporary open plan kitchen / living room with large bay window allowing lots of light into the property. This comfortable and well kept home has its own allocated parking space and visitor parking within the complex.