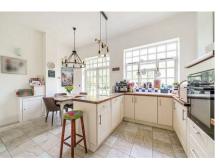

## WING OF A COUNTRY HOUSE

greeted by a bright and airy kitchen / dining room with a seperate utility room all providing stunning views of the surrounding areas. Taking to the first floor via a unique spiral staircase you will find 3 large double bedrooms with an en-suite bathroom to bedroom 2 and a large family bathroom. As you head up the spiral staircase to the top floor you will find the master bedroom suite with en-suite bathroom, dressing room, and balcony overlooking the gardens. This is a truly exceptional one-of-a-kind property that Waterfords are delighted to represent, and viewings are highly recommended to truly appreciate the beauty of the home and surrounding areas.