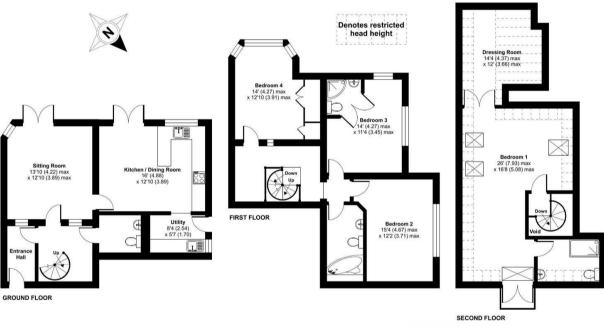

## Woodlands, Pirbright Road, Guildford, GU3

Approximate Area = 1715 sq ft / 159.3 sq m
Limited Use Area(s) = 204 sq ft / 19 sq m
Total = 1919 sq ft / 178.3 sq m
For identification only - Not to scale

Certified Property Measurer

Floor plan produced in accordance with RICS Property Measurement Standards incorporating international Property Measurement Standards (IPMS2 Residential). © n/checom 2023. Produced for Waterfords. REF: 987381