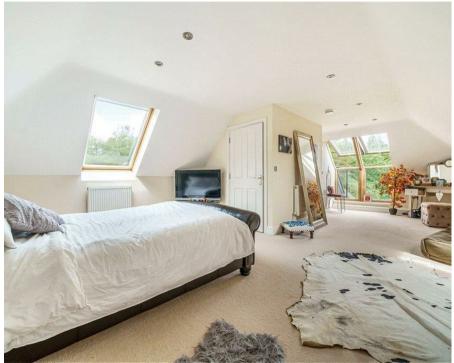

## WING OF A COUNTRY HOUSE

greeted by a bright and airy kitchen / dining room with a seperate utility room all providing stunning views of the surrounding areas. Taking to the first floor via a unique spiral staircase you will find 3 large double bedrooms with an en-suite bathroom to bedroom 2 and a large family bathroom. As you head up the spiral staircase to the top floor you will find the master bedroom suite with en-suite bathroom, dressing room, and balcony overlooking the gardens. This is a truly exceptional one-of-a-kind property that Waterfords are delighted to represent, and viewings are highly recommended to truly appreciate the beauty of the home and surrounding areas.