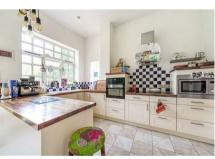

## WING OF A COUNTRY HOUSE

greeted by a bright and airy kitchen / dining room with a seperate utility room all providing stunning views of the surrounding areas. Taking to the first floor via a unique spiral staircase you will find 3 large double bedrooms with an en-suite bathroom to bedroom 2 and a large family bathroom. As you head up the spiral staircase to the top floor you will find the master bedroom suite with en-suite bathroom, dressing room, and balcony overlooking the gardens. This is a truly exceptional one-of-a-kind property that Waterfords are delighted to represent, and viewings are highly recommended to truly appreciate the beauty of the home and surrounding areas.