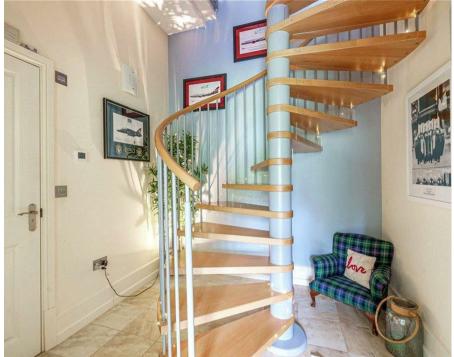

## WING OF A COUNTRY HOUSE

greeted by a bright and airy kitchen / dining room with a seperate utility room all providing stunning views of the surrounding areas. Taking to the first floor via a unique spiral staircase you will find 3 large double bedrooms with an en-suite bathroom to bedroom 2 and a large family bathroom. As you head up the spiral staircase to the top floor you will find the master bedroom suite with en-suite bathroom, dressing room, and balcony overlooking the gardens. This is a truly exceptional one-of-a-kind property that Waterfords are delighted to represent, and viewings are highly recommended to truly appreciate the beauty of the home and surrounding areas.