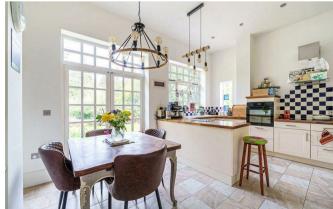

## WING OF A COUNTRY HOUSE

greeted by a bright and airy kitchen / dining room with a seperate utility room all providing stunning views of the surrounding areas. Taking to the first floor via a unique spiral staircase you will find 3 large double bedrooms with an en-suite bathroom to bedroom 2 and a large family bathroom. As you head up the spiral staircase to the top floor you will find the master bedroom suite with en-suite bathroom, dressing room, and balcony overlooking the gardens. This is a truly exceptional one-of-a-kind property that Waterfords are delighted to represent, and viewings are highly recommended to truly appreciate the beauty of the home and surrounding areas.