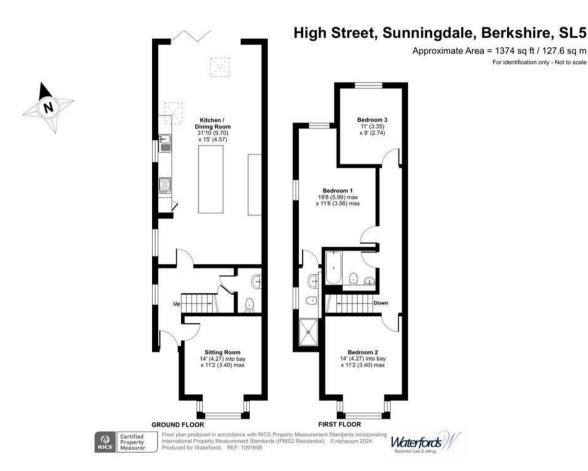

## **DESCRIPTION**

One of a pair of fully modernised three bedroom Victorian semi detached

THREE BEDROOM
FULLY
MODERNISED
CHARACTER
HOME

cottages set in Sunningdale village. To the ground floor this bright and spacious property features a substantial contemporary style kitchen / living room with a wide range of built in appliances and has bi-fold doors that open out onto its garden. Furthermore to the ground floor is a separate reception room and a cloakroom / WC.

To the first floor are three double bedrooms and a family bathroom. The generous size master bedroom benefits from an en-suite shower room.

To the ground floor the property has under floor heating and to the first floor the heating is provided through radiators.