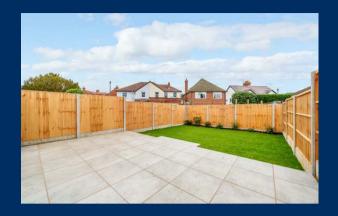

The entire house has double glazed windows and doors. For full specification please ask office.

A private garden space that is fully enclosed by panel fencing and comprises of a lawn and full width patio. External power points and water tap.