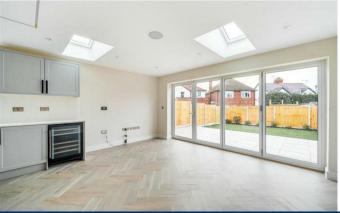

## **DESCRIPTION**

One of a pair of fully modernised three bedroom Victorian semi detached

THREE BEDROOM
FULLY
MODERNISED
CHARACTER
HOME

cottages set in Sunningdale village. To the ground floor this bright and spacious property features a substantial contemporary style kitchen / living room with a wide range of built in appliances and has bi-fold doors that open out onto its garden. Furthermore to the ground floor is a separate reception room and a cloakroom / WC.

The entire house has double glazed windows and doors. For full specification please ask office.

A private garden space that is fully enclosed by panel fencing and comprises of a lawn and full width patio. External power points and water tap.