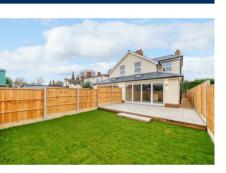

## **DESCRIPTION**

One of a pair of fully modernised three bedroom Victorian semi detached

THREE BEDROOM
FULLY
MODERNISED
CHARACTER
HOME

cottages set in Sunningdale village. To the ground floor this bright and spacious property features a substantial contemporary style kitchen / living room with a wide range of built in appliances and has bi-fold doors that open out onto its garden. Furthermore to the ground floor is a separate reception room and a cloakroom / WC.

The entire house has double glazed windows and doors. For full specification please ask office.

A private garden space that is fully enclosed by panel fencing and comprises of a lawn and full width patio. External power points and water tap.