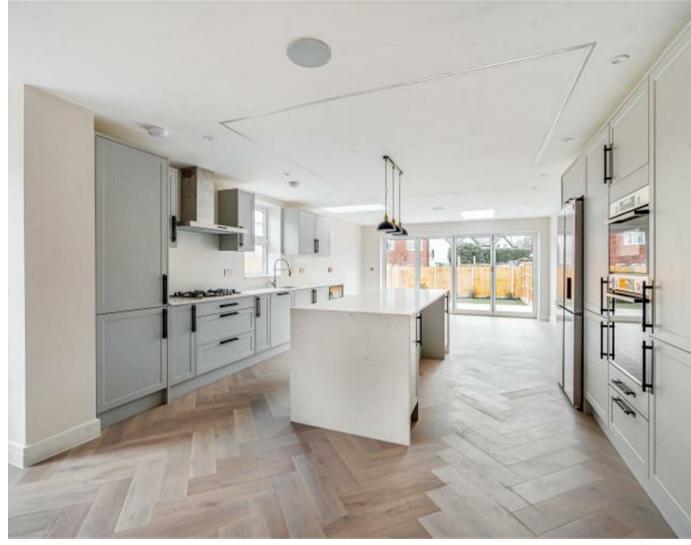

## **DESCRIPTION**

One of a pair of fully modernised three bedroom Victorian semi detached

THREE BEDROOM
FULLY
MODERNISED
CHARACTER
HOME

cottages set in Sunningdale village. To the ground floor this bright and spacious property features a substantial contemporary style kitchen / living room with a wide range of built in appliances and has bi-fold doors that open out onto its garden. Furthermore to the ground floor is a separate reception room and a cloakroom / WC.