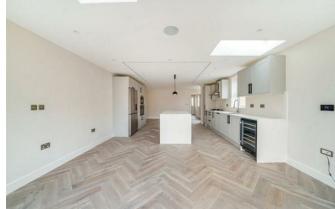

## **DESCRIPTION**

One of a pair of fully modernised three bedroom Victorian semi detached

THREE BEDROOM
FULLY
MODERNISED
CHARACTER
HOME

cottages set in Sunningdale village. To the ground floor this bright and spacious property features a substantial contemporary style kitchen / living room with a wide range of built in appliances and has bi-fold doors that open out onto its garden. Furthermore to the ground floor is a separate reception room and a cloakroom / WC.