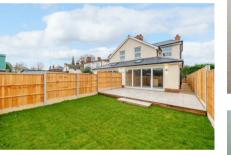

THREE BEDROOM FULLY MODERNISED CHARACTER HOME

cottages set in Sunningdale village. To the ground floor this bright and spacious property features a substantial contemporary style kitchen / living room with a wide range of built in appliances and has bi-fold doors that open out onto its garden. Furthermore to the ground floor is a separate reception room and a cloakroom / WC.

The entire house has double glazed windows and doors. For full specification please ask office.

A private garden space that is fully enclosed by panel fencing and comprises of a lawn and full width patio. External power points and water tap.