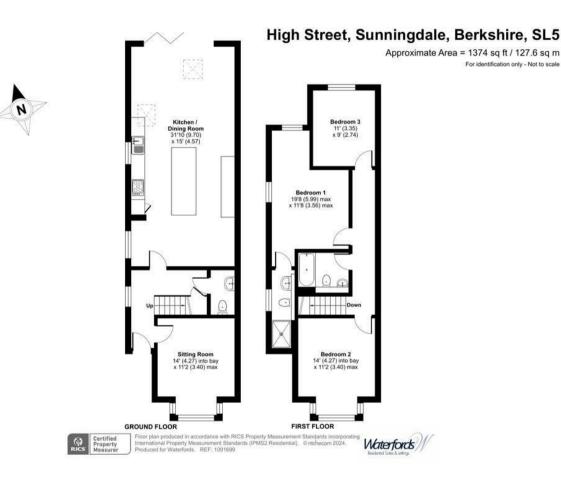

## DESCRIPTION

One of a pair of fully modernised three bedroom Victorian semi detached

- Fully modernised
- Contemporary open plan living / dining and kitchen space.
- Family bathroom and en suite to master bedroom
- Village location

THREE BEDROOM FULLY MODERNISED CHARACTER HOME

cottages set in Sunningdale village. To the ground floor this bright and spacious property features a substantial contemporary style kitchen / living room with a wide range of built in appliances and has bi-fold doors that open out onto its garden. Furthermore to the ground floor is a separate reception room and a cloakroom / WC.

To the first floor are three double bedrooms and a family bathroom. The generous size master bedroom benefits from an en-suite shower room.

To the ground floor the property has under floor heating and to the first floor the heating is provided through radiators.