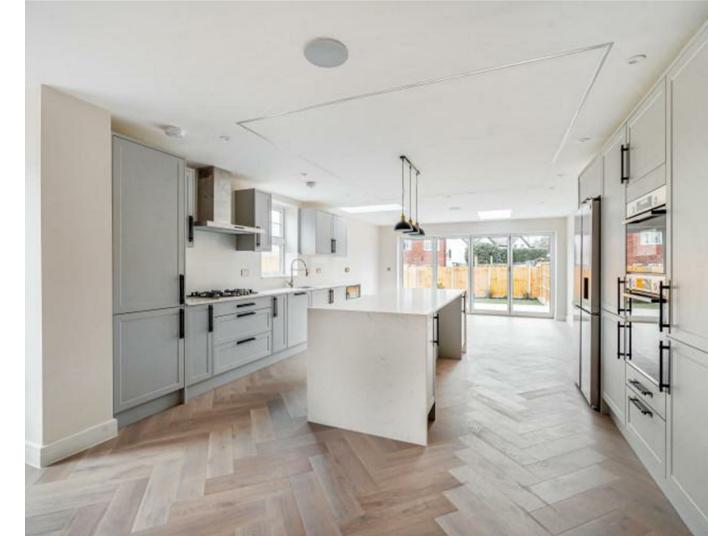

THREE BEDROOM FULLY MODERNISED CHARACTER HOME

cottages set in Sunningdale village. To the ground floor this bright and spacious property features a substantial contemporary style kitchen / living room with a wide range of built in appliances and has bi-fold doors that open out onto its garden. Furthermore to the ground floor is a separate reception room and a cloakroom / WC.