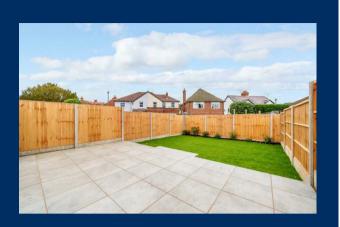

The entire house has double glazed windows and doors. For full specification please ask office.

A private garden space that is fully enclosed by panel fencing and comprises of a lawn and full width patio. External power points and water tap.