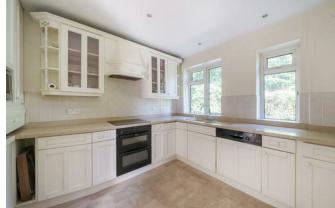

- Three bedrooms
- En-suite to master bedroom
- Kitchen and separate utility room
- Surrey Heath
   Borough Council tax
   band D

enlargement subject to the usual permissions. With three bedrooms this comfortable home further offers two large reception rooms and a study area plus two bathrooms. As well as a fitted kitchen there is a separate utility room. A generous size lawned rear garden that extends to both sides of the property being screened by mature hedging. Parking area and footprint for garage.