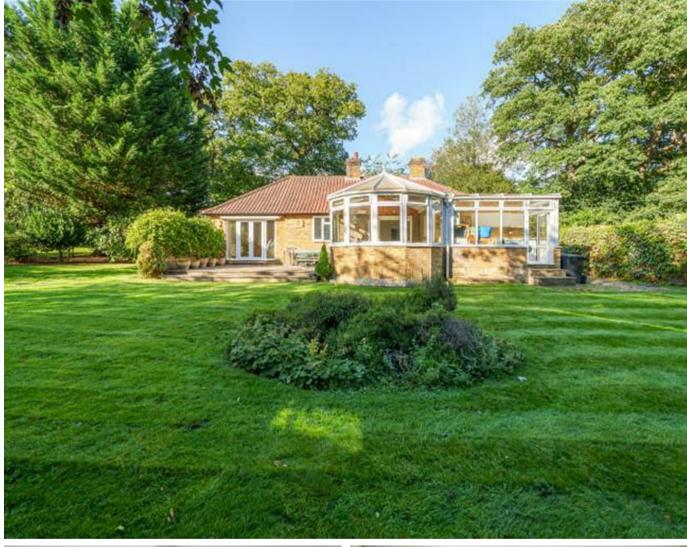

enlargement subject to the usual permissions. With three bedrooms this comfortable home further offers two large reception rooms and a study area plus two bathrooms. As well as a fitted kitchen there is a separate utility room. A generous size lawned rear garden that extends to both sides of the property being screened by mature hedging. Parking area and footprint for garage.