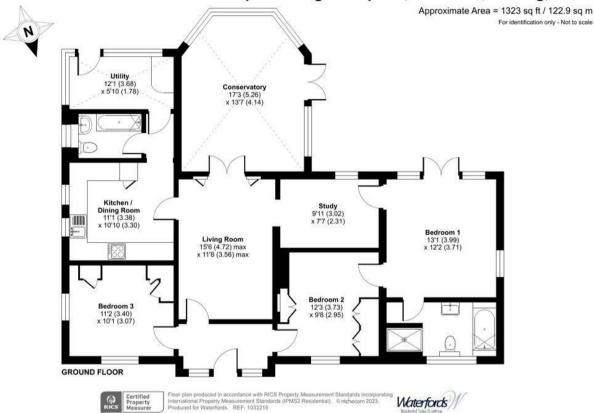

## Steep Hill Lodge

Steep Hill | Chobham, Woking | GU24 8SZ Offers In Excess Of £800,000

Rarely available in this location is this detached bungalow that would lend itself to improvement.

- Detached bungalow
- Lounge,
   Conservatory, Study
- Family bathroom
- Off road parking with footprint for garage

- Three bedrooms
- En-suite to master bedroom
- Kitchen and separate utility room
- Surrey Heath
   Borough Council tax
   band D

## **DESCRIPTION**

Set in an enviable location on the outskirts of Chobham village and close to common land is this most attractive detached bungalow that would lend itself to remodelling and

THREE BEDROOM DETACHED BUNGALOW IN SEMI RURAL SETTING

enlargement subject to the usual permissions. With three bedrooms this comfortable home further offers two large reception rooms and a study area plus two bathrooms. As well as a fitted kitchen there is a separate utility room. A generous size lawned rear garden that extends to both sides of the property being screened by mature hedging. Parking area and footprint for garage.