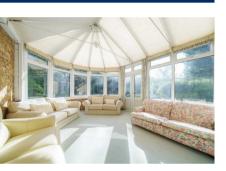

## Steep Hill Lodge

Steep Hill | Chobham, Woking | GU24 8SZ Offers In Excess Of £800,000

Rarely available in this location is this detached bungalow that would lend itself to improvement.

- Detached bungalow
- Lounge,
   Conservatory, Study
- Family bathroom
- Off road parking with footprint for garage

enlargement subject to the usual permissions. With three bedrooms this comfortable home further offers two large reception rooms and a study area plus two bathrooms. As well as a fitted kitchen there is a separate utility room. A generous size lawned rear garden that extends to both sides of the property being screened by mature hedging. Parking area and footprint for garage.