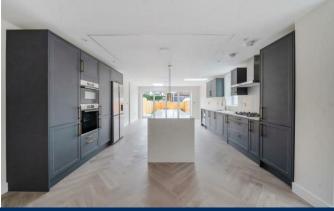

## **DESCRIPTION**

One of a pair of fully modernised three bedroom Victorian semi detached cottages set in

THREE BEDROOM
FULLY
MODERNISED
VICTORIAN
HOUSE

Sunningdale village. To the ground floor this bright and spacious property features a substantial contemporary style kitchen / living room with a wide range of built in appliances and has bi-fold doors that open out onto its garden. Furthermore to the ground floor is a separate reception room and a cloakroom / WC.