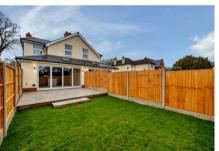

The entire house has double glazed windows and doors. For full specification please ask office.

A private garden space that is fully enclosed by panel fencing and comprises of a lawn and full width patio. External power points and water tap.