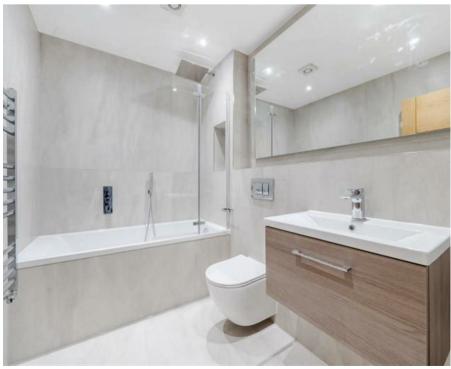

## **DESCRIPTION**

One of a pair of fully modernised three bedroom Victorian semi detached cottages set in

THREE BEDROOM
FULLY
MODERNISED
VICTORIAN
HOUSE

Sunningdale village. To the ground floor this bright and spacious property features a substantial contemporary style kitchen / living room with a wide range of built in appliances and has bi-fold doors that open out onto its garden. Furthermore to the ground floor is a separate reception room and a cloakroom / WC.

To the first floor are three double bedrooms and a family bathroom. The generous size master bedroom benefits from an en-suite shower room. To the ground floor the property has under floor heating and to the first floor the heating is provided through radiators.