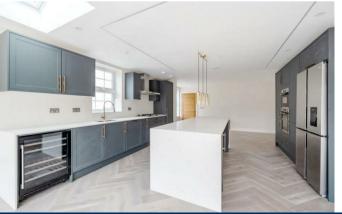

## **DESCRIPTION**

One of a pair of fully modernised three bedroom Victorian semi detached cottages set in

THREE BEDROOM
FULLY
MODERNISED
VICTORIAN
HOUSE

Sunningdale village. To the ground floor this bright and spacious property features a substantial contemporary style kitchen / living room with a wide range of built in appliances and has bi-fold doors that open out onto its garden. Furthermore to the ground floor is a separate reception room and a cloakroom / WC.