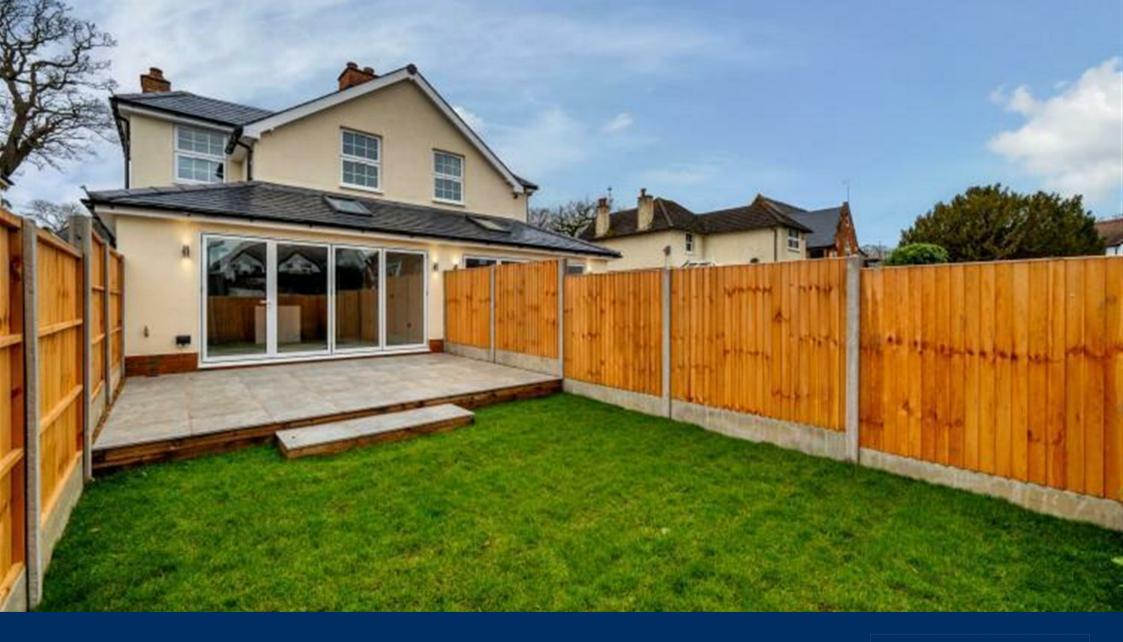

## **DESCRIPTION**

One of a pair of fully modernised three bedroom Victorian semi detached cottages set in

THREE BEDROOM
FULLY
MODERNISED
VICTORIAN
HOUSE

Sunningdale village. To the ground floor this bright and spacious property features a substantial contemporary style kitchen / living room with a wide range of built in appliances and has bi-fold doors that open out onto its garden. Furthermore to the ground floor is a separate reception room and a cloakroom / WC.

The entire house has double glazed windows and doors. For full specification please ask office.

A private garden space that is fully enclosed by panel fencing and comprises of a lawn and full width patio. External power points and water tap.