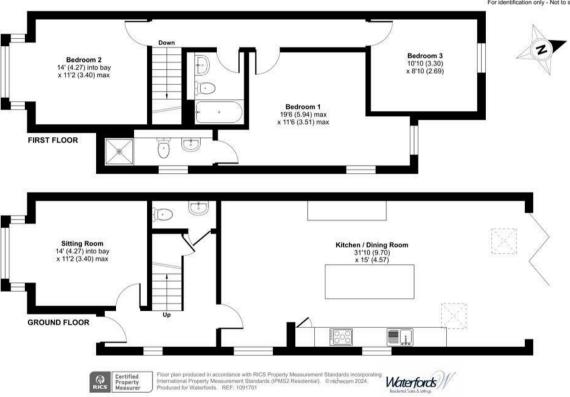

## **DESCRIPTION**

One of a pair of fully modernised three bedroom Victorian semi detached cottages set in

THREE BEDROOM
FULLY
MODERNISED
VICTORIAN
HOUSE

Sunningdale village. To the ground floor this bright and spacious property features a substantial contemporary style kitchen / living room with a wide range of built in appliances and has bi-fold doors that open out onto its garden. Furthermore to the ground floor is a separate reception room and a cloakroom / WC.

To the first floor are three double bedrooms and a family bathroom. The generous size master bedroom benefits from an en-suite shower room. To the ground floor the property has under floor heating and to the first floor the heating is provided through radiators.

## High Street, Sunningdale, Berkshire, SL5

Approximate Area = 1343 sq ft / 124.7 sq m
For identification only - Not to scale

32 High Street
Chobham
Surrey
GU24 8AA
01276 858589
chobham@waterfords.co.uk