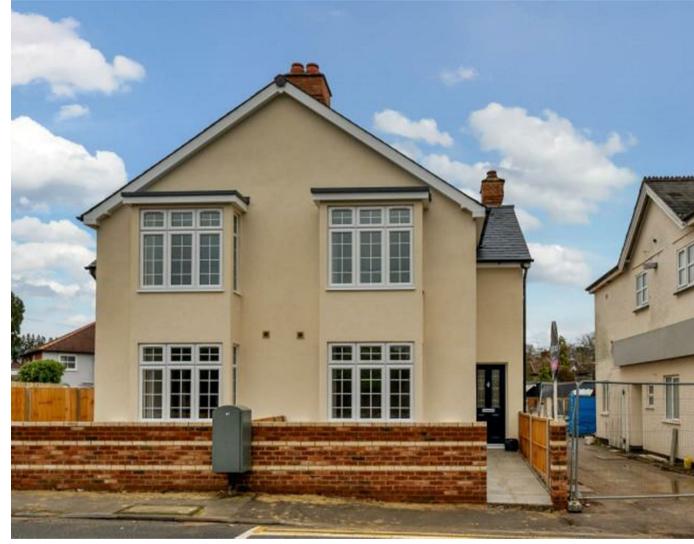

High Street | | Sunningdale | SL5 ONG Offers In Excess Of £70@000

High Street | Sunningdale | SL5 ONG Offers In Excess Of £700,000

An extended & newly refurbished 3-double bedroom Victorian semi detached house featuring a stunning 31ft x 15ft kitchen/dining/family room.

## **DESCRIPTION**

One of a pair of fully modernised three bedroom Victorian semi detached cottages set in

THREE BEDROOM
FULLY
MODERNISED
VICTORIAN
HOUSE

Sunningdale village. To the ground floor this bright and spacious property features a substantial contemporary style kitchen / living room with a wide range of built in appliances and has bi-fold doors that open out onto its garden. Furthermore to the ground floor is a separate reception room and a cloakroom / WC.