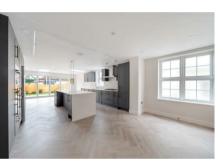

## **DESCRIPTION**

One of a pair of fully modernised three bedroom Victorian semi detached cottages set in

THREE BEDROOM
FULLY
MODERNISED
VICTORIAN
HOUSE

Sunningdale village. To the ground floor this bright and spacious property features a substantial contemporary style kitchen / living room with a wide range of built in appliances and has bi-fold doors that open out onto its garden. Furthermore to the ground floor is a separate reception room and a cloakroom / WC.