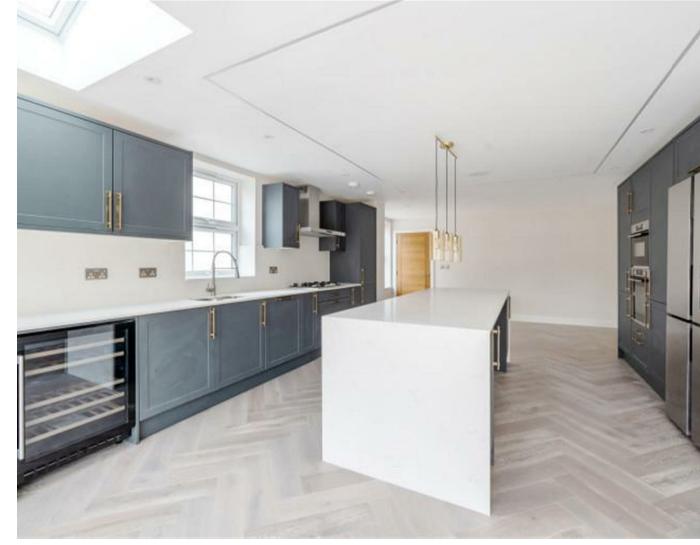

## **DESCRIPTION**

One of a pair of fully modernised three bedroom Victorian semi detached cottages

THREE BEDROOM
FULLY
MODERNISED
VICTORIAN
HOUSE

set in Sunningdale village. To the ground floor this bright and spacious property features a substantial contemporary style kitchen / living room with a wide range of built in appliances and has bi-fold doors that open out onto its garden. Furthermore to the ground floor is a separate reception room and a cloakroom / WC.