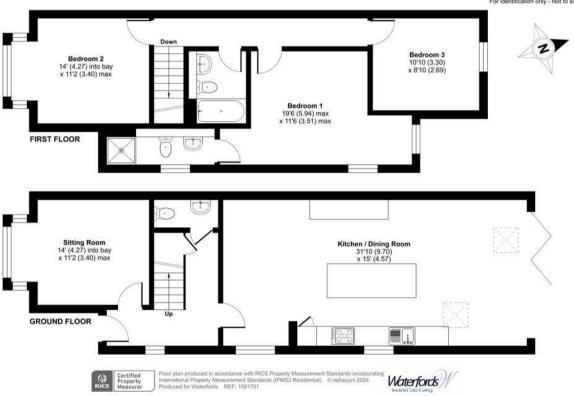

## **DESCRIPTION**

One of a pair of fully modernised three bedroom Victorian semi detached cottages

THREE BEDROOM
FULLY
MODERNISED
VICTORIAN
HOUSE

set in Sunningdale village. To the ground floor this bright and spacious property features a substantial contemporary style kitchen / living room with a wide range of built in appliances and has bi-fold doors that open out onto its garden. Furthermore to the ground floor is a separate reception room and a cloakroom / WC.

To the first floor are three double bedrooms and a family bathroom. The generous size master bedroom benefits from an en-suite shower room.

To the ground floor the property has under floor heating and to the first floor the heating is provided through radiators.

## High Street, Sunningdale, Berkshire, SL5

Approximate Area = 1343 sq ft / 124.7 sq m
For identification only - Not to scale

32 High Street
Chobham
Surrey
GU24 8AA
01276 858589
chobham@waterfords.co.uk