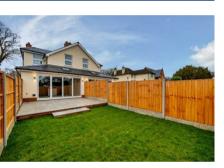

The entire house has double glazed windows and doors. For full specification please ask office.

A private garden space that is fully enclosed by panel fencing and comprises of a lawn and full width patio. External power points and water tap.