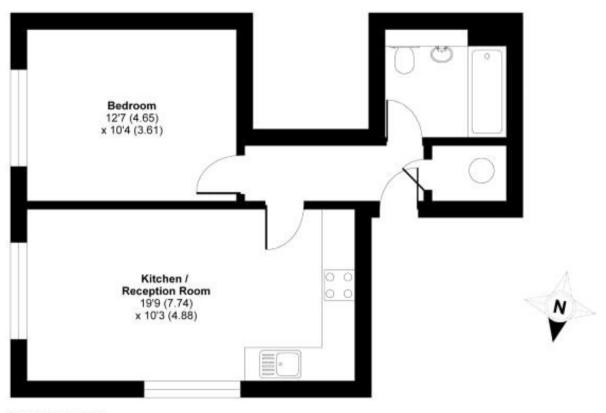

## Windsor Road, Chobham, Woking, GU24

APPROX. GROSS INTERNAL FLOOR AREA 451 SQ FT 41.8 SQ METRES

## **GROUND FLOOR**

Whilst every attempt has been made to ensure the accuracy of the floor plan contained here, measurements of doors, windows and rooms are approximate and no responsibility is taken for any error, omission or misstatement. These plans are for representation purposes only as defined by RICS Code of Measuring Practice and should be used as such by any prospective purchaser. Specifically no guarantee is given on the total square footage of the property if quoted on this plan. Any figure given is for initial guidance only and should not be relied on as a basis of valuation.