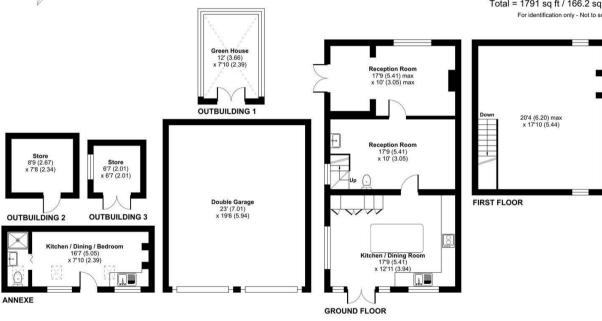

## Pirbright Road, Normandy, Guildford, GU3

Certified Property Measurer

Floor plan produced in accordance with RICS Property Measurement Standards incorporating international Property Measurement Standards (IPMS2 Residential). © n/checom 2023. Produced for Waterfords. REF: 1060863