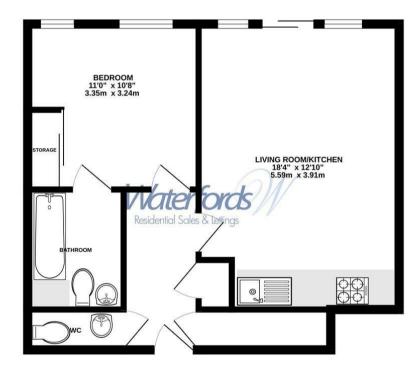

## **GROUND FLOOR**

Whist every attempt has been made to ensure the accuracy of the floorplan contained here, measurements of doors, windows, rooms and any other items are approximate and no responsibility six laken flo any error, orisission or mis-statement. This plan is for illustrative purposes only and should be used as such by any prospective purchaser. The plan is for illustrative purposes only and should be used as such by any prospective purchaser. The plan is for illustrative purposes only and should be used as such by any prospective purchaser. The plan is such as the property of the prop 32 High Street
Chobham
Surrey
GU24 8AA
01276 858589
chobham@waterfords.co.uk

mainline train station and Chertsey town centre.

Accommodation comprises double bedroom with built-in wardrobe, en-suite bathroom, open plan living room/kitchen with integrated white goods and a guest cloakroom.

The property benefits from underfloor heating throughout and excellent neutral decor.

Externally the property offers a private patio, allocated parking and communal grounds.

Pretoria Rd can be found after approaching Chertsey town centre on the Guildford Rd from the Woking direction or otherwise upon leaving Chertsey town centre on Bell Bridge Rd turn left onto Hanworth Lane and right into Pretoria Rd.