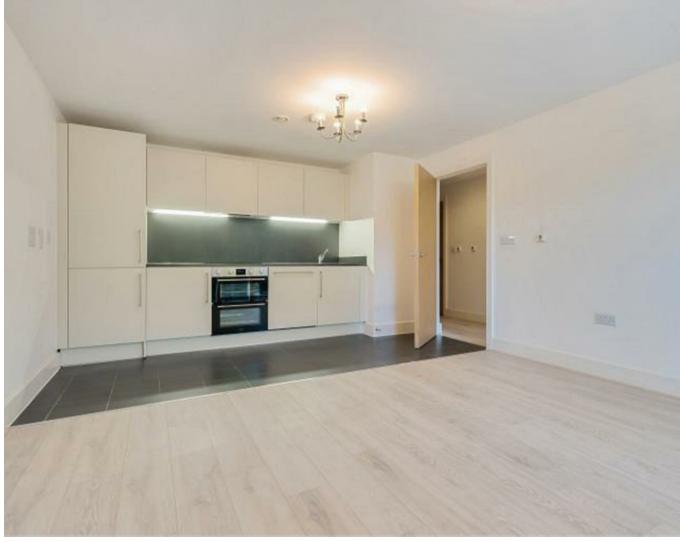

mainline train station and Chertsey town centre.

Accommodation comprises double bedroom with built-in wardrobe, en-suite bathroom, open plan living room/kitchen with integrated white goods and a guest cloakroom.

The property benefits from underfloor heating throughout and excellent neutral decor.

Externally the property offers a private patio, allocated parking and communal grounds.

Pretoria Rd can be found after approaching Chertsey town centre on the Guildford Rd from the Woking direction or otherwise upon leaving Chertsey town centre on Bell Bridge Rd turn left onto Hanworth Lane and right into Pretoria Rd.