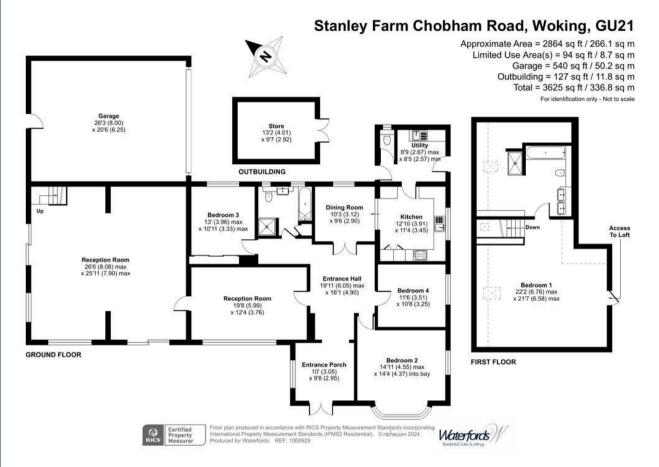

- Detached bungalow Four bedrooms

• Lounge

- Dining room
- Further reception room measuring 26'6 x 25'11
- Two bathrooms
- Double garage and driveway parking
- Large loft space suitable for conversion (subject to PP)
- Woking Borough Council tax band F

A superb detached chalet bungalow with generous plot

property has been improved and enlarged by its current owner to offer a family home of approx. 2864 square feet in size.

The flexible accommodation offers a number of configurations depending on your needs and is set currently as a four bedroom property with three reception rooms and two bathrooms. There is further space in the loft to enlarge further if so desired.

A good size private plot screened from the front by fencing. To the right hand side of the plot there is a loose stone driveway that provides parking for several cars and this leads to its double attached garage with high ceiling and with storage space, light and power and a rear access door providing access to the rear of the property. To the left hand side of the plot gates provide access to further off road parking and or storage for a caravan / boat etc.