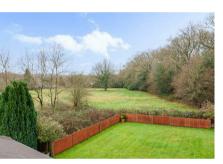

The garden is predominantly laid to lawn and backs onto a field and woodland and it is enclosed by a variety of planting, bushes, trees and fencing that provide a high degree of privacy. There is a patio to the rear and a storage shed.