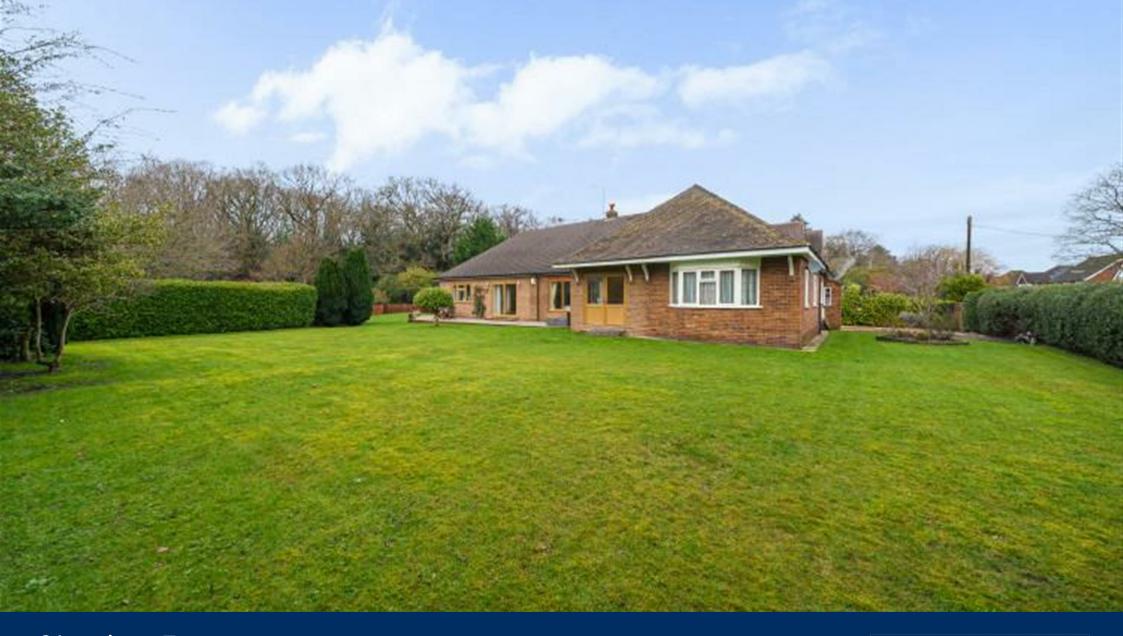

## **DESCRIPTION**

A superbly presented detached bungalow set on the edge of Knaphill village and conveniently positioned for quick access to roads serving Chobham, Guildford and West End. This bright, comfortable and deceptively spacious

A superb detached chalet bungalow with generous plot

property has been improved and enlarged by its current owner to offer a family home of approx. 2864 square feet in size.

The flexible accommodation offers a number of configurations depending on your needs and is set currently as a four bedroom property with three reception rooms and two bathrooms. There is further space in the loft to enlarge further if so desired.

The garden is predominantly laid to lawn and backs onto a field and woodland and it is enclosed by a variety of planting, bushes, trees and fencing that provide a high degree of privacy. There is a patio to the rear and a storage shed.