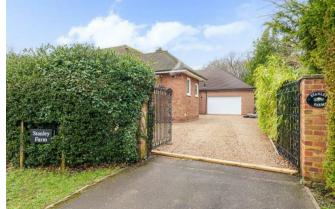

A good size private plot screened from the front by fencing. To the right hand side of the plot there is a loose stone driveway that provides parking for several cars and this leads to its double attached garage with high ceiling and with storage space, light and power and a rear access door providing access to the rear of the property. To the left hand side of the plot gates provide access to further off road parking and or storage for a caravan / boat etc.