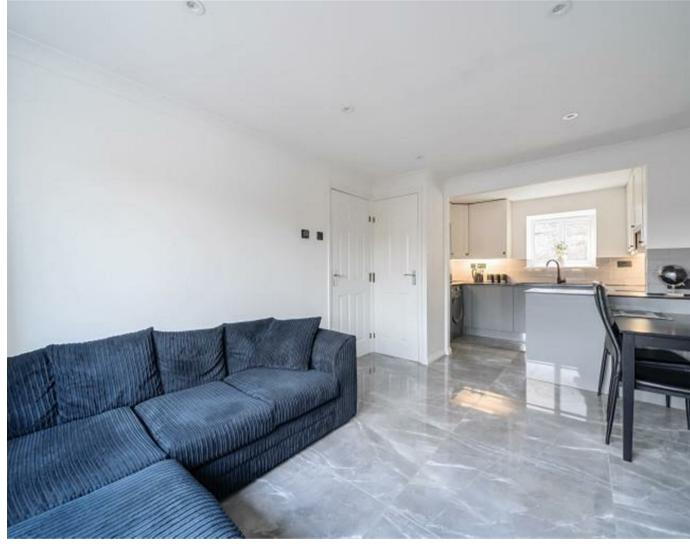

## DESCRIPTION

Waterfords are delighted to be marketing this bright and spacious first floor one double bedroom apartment, that has been refurbished entirely by the current owner.

To the ground floor the apartment block offers communal storage underneath the stairs. Upon

A BEAUTIFULLY PRESENTED ONE BEDROOM FIRST FLOOR APARTMENT

entering the flat you are greeted with newly tiled flooring and the property features under floor heating throughout. The double bedroom offers plenty of space for wardrobes and other furniture. Once you enter the reception space you will appreciate the level of modernisation and its size. The reception incorporates a newly fitted kitchen with a range of storage cupboards and work surfaces and offers room for appliances. The bathroom has been upgraded. Further storage can be found in the hallway and lounge.