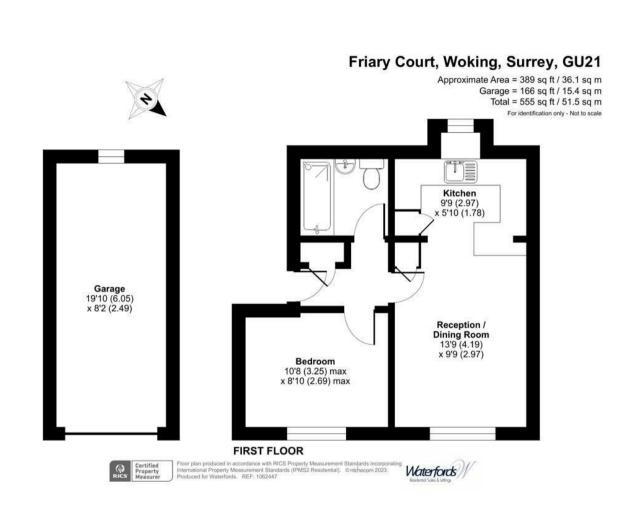

## DESCRIPTION

Waterfords are delighted to be marketing this bright and spacious first floor one double bedroom apartment, that has been refurbished entirely by the current owner.

To the ground floor the apartment block offers communal storage underneath the stairs. Upon

A BEAUTIFULLY PRESENTED ONE BEDROOM FIRST FLOOR APARTMENT

entering the flat you are greeted with newly tiled flooring and the property features under floor heating throughout. The double bedroom offers plenty of space for wardrobes and other furniture. Once you enter the reception space you will appreciate the level of modernisation and its size. The reception incorporates a newly fitted kitchen with a range of storage cupboards and work surfaces and offers room for appliances. The bathroom has been upgraded. Further storage can be found in the hallway and lounge.

To the outside the property has a single garage, large enough for storage. Visitor parking is available within Friary Court.

From our Waterfords Branch in Chobham, continue driving towards Esso Petrol Station, cross directly over the mini roundabout. Proceed on Castle Grove Road for approximately 1.5 miles before turning left onto Barrs Lane. Continue driving on Barrs Lane for approximately half a mile until you arrive at a junction. Turn right onto Anchor Hill, take the next left onto Barnby Road. Proceed for almost 1 mile until you see the turning for Friary Court on your left hand side. Once arriving at Friary Court, take the first left and the property can be found on your left hand side marked number 6.