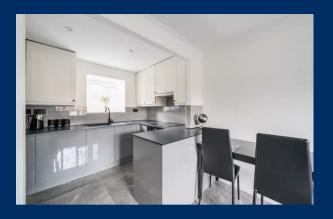

A BEAUTIFULLY PRESENTED ONE BEDROOM FIRST FLOOR APARTMENT

entering the flat you are greeted with newly tiled flooring and the property features under floor heating throughout. The double bedroom offers plenty of space for wardrobes and other furniture. Once you enter the reception space you will appreciate the level of modernisation and its size. The reception incorporates a newly fitted kitchen with a range of storage cupboards and work surfaces and offers room for appliances. The bathroom has been upgraded. Further storage can be found in the hallway and lounge.