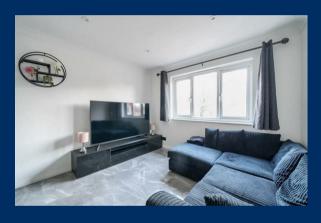

A BEAUTIFULLY PRESENTED ONE BEDROOM FIRST FLOOR APARTMENT

entering the flat you are greeted with newly tiled flooring and the property features under floor heating throughout. The double bedroom offers plenty of space for wardrobes and other furniture. Once you enter the reception space you will appreciate the level of modernisation and its size. The reception incorporates a newly fitted kitchen with a range of storage cupboards and work surfaces and offers room for appliances. The bathroom has been upgraded. Further storage can be found in the hallway and lounge.